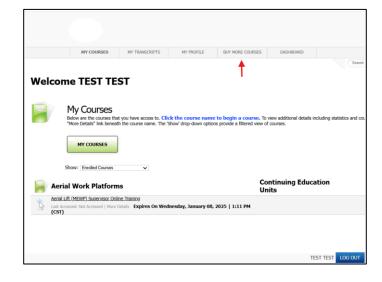

## OR

When after clicking Go to Courses, you can select BUY MORE COURSES from the top menu.

d. Clicking on either will take you to the home page where you can begin your order.

e. After selecting the course(s) you would like to purchase, follow the prompts to complete your transaction. If these courses are for you, you will still be logged into the LMS and can immediately access your courses.