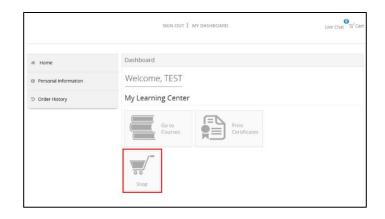

a. Go to compliancetrainingonline.com and click **Login** at the top of the page.

b. Enter your Username and Password, then click **Login**.

 c. Once you have logged in with your credential, you will see your Dashboard. Click Shop.