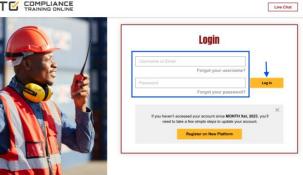

This guide will walk you through the process, step by step.

Please note: If this is your first time logging into the site since March 15, 2025, click on REGISTER ON NEW PLATFORM and follow the steps. Otherwise, proceed as indicated below.

a. Go to compliancetrainingonline.com and click **Login** at the top of the page.

b. Enter your Username and Password, then click **Login**.

 c. Once you have logged in with your credential, you will see your Dashboard. Click Shop.