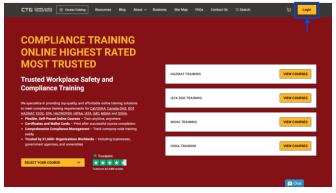

a. Go to compliancetrainingonline.com and click **Login** at the top of the page.

b. Enter your Username and Password, then click **Login**.

 c. Once you have logged in with your credential, you will see your Dashboard. Click Shop.