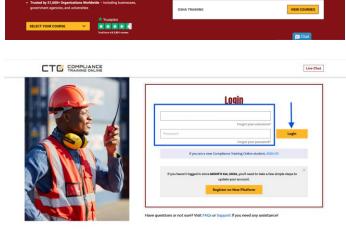

MPLIANCE TRAINING

ST TRUSTED

 Go to <u>compliancetrainingonline.com</u> and click Login at the top of the page.

b. Enter your Username and Password, then click **Login**.

CTC wered by 360training I to 2024 360training. All rights