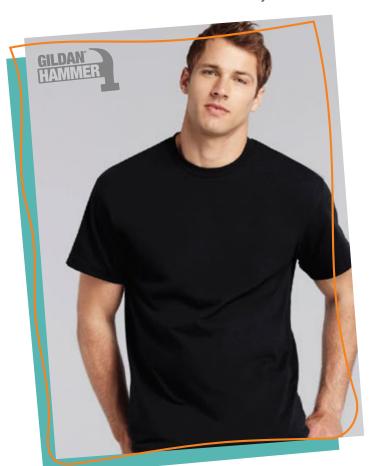

!nk Note: This shirt actually feels as comfortable as it looks!

"Gildan's newest premium t-shirt is a modern take on a classic! It's substantial - The 6-oz. fabric makes the Gildan® Hammer undeniably robust. It's soft - 100% combed ring spun cotton offers all day comfort. You'll want to wear this t-shirt again and again. It's colorful - The collection is available in a modern palette of 30 shades, including 9 fashion colors, which are new to the Gildan® line." - Gildan

!nk Note: It fits and feels like Comfort Colors, but it's MUCH more affordable!