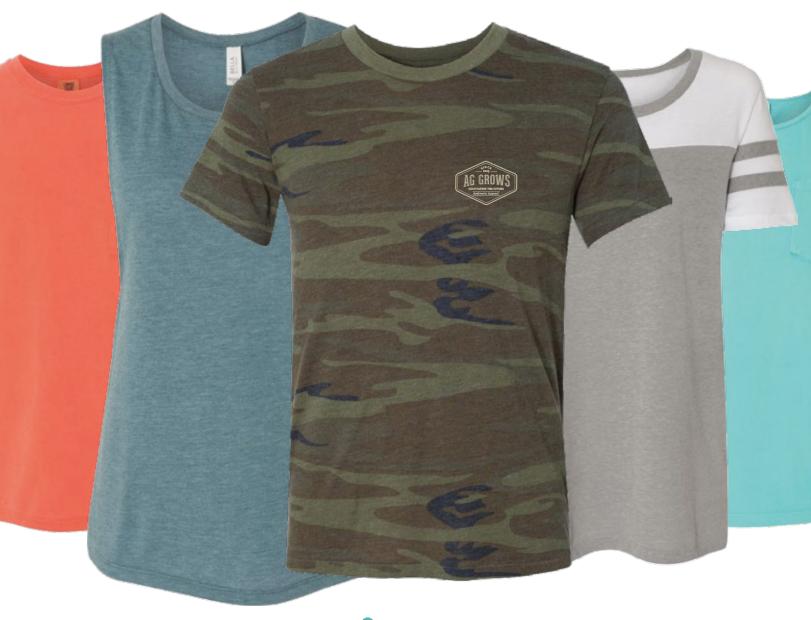

### STAY COOL

Beat the heat!

Make sure your customers are nice and cool in these popular tank tops and performance tees

#### 1. COMFORT COLORS - HEAVYWEIGHT RINGSPUN TANK TOP - 9360 BUTTER

2. BELLA + CANVAS - WOMEN'S FLOWY RACERBACK TANK - 8800 ATHLETIC HEATHER/WHITE

3. BELLA + CANVAS - UNISEX JERSEY TANK - 3480 LEAF

4. SPORT-TEK POSICHARGE COMPETITOR TEE - ST350 TRUE ROYAL

**5.** SPORT-TEK LADIES POSICHARGE ELECTRIC HEATHER SPORTY TEE - LST390 MAROON ELECTRIC