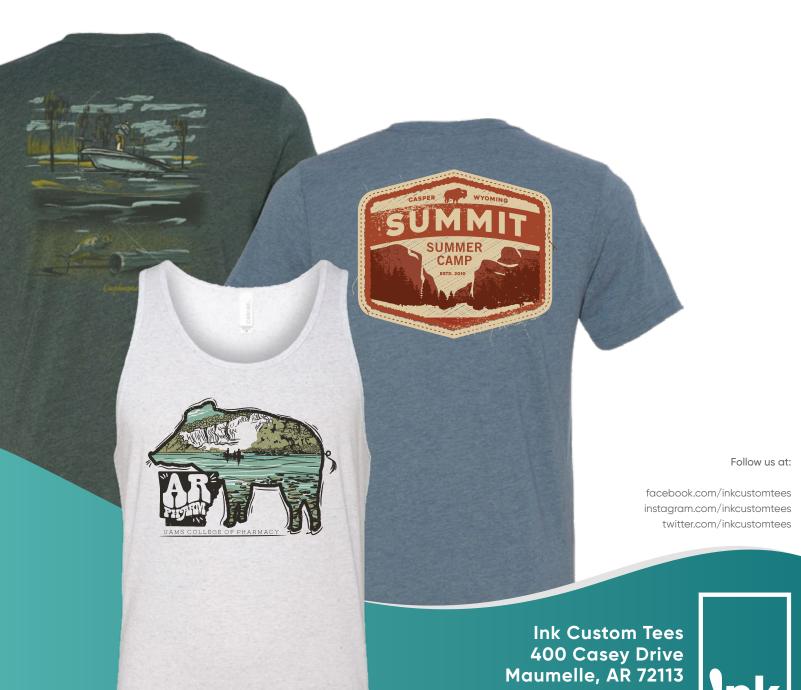

## **RETRO GARMENTS**

Retro is trendy. It's everywhere - in music, movies, tv shows, home decor, and arguably most of all . . . in fashion.

Here are some trendy garments that have made a huge comeback.

#### **TELL A STORY**

Anybody can spread ink on cotton, but the best T-shirts are the ones that people actually wear. So what is the best way to get your tee in someone's weekly rotation? Colors, patterns, fonts and fabric will all help you offer a great product today, but t-shirts that tell a story will last a lifetime.