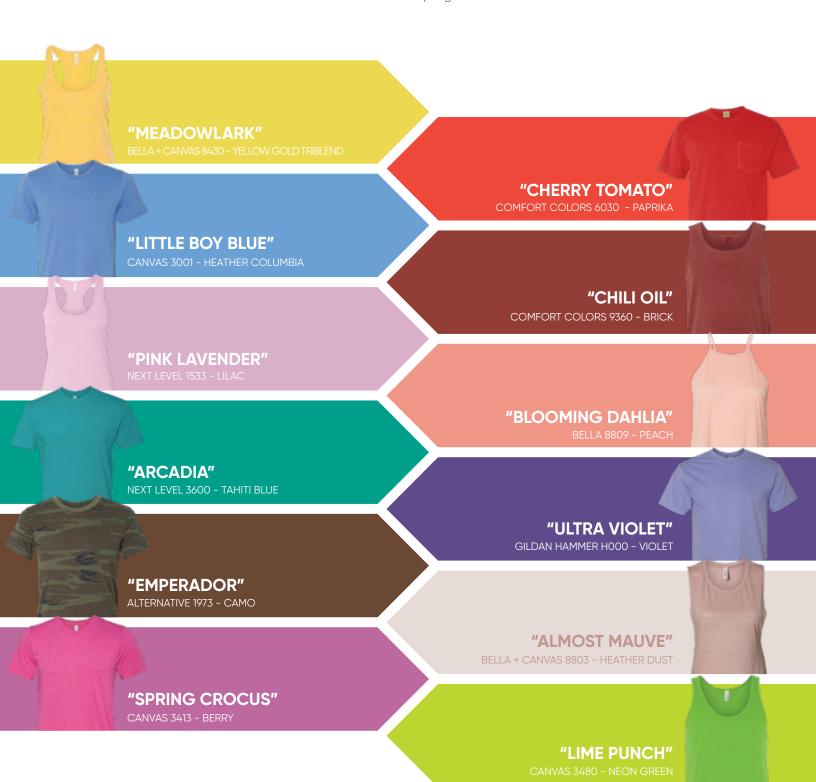

#### LIVE IN COLOR

Shirt COLOR is arguably the #1 thing people consider when they choose their daily outfit, so let's lean on the experts.

Here are our recommendations based on the **Pantone** fashion spring colors.