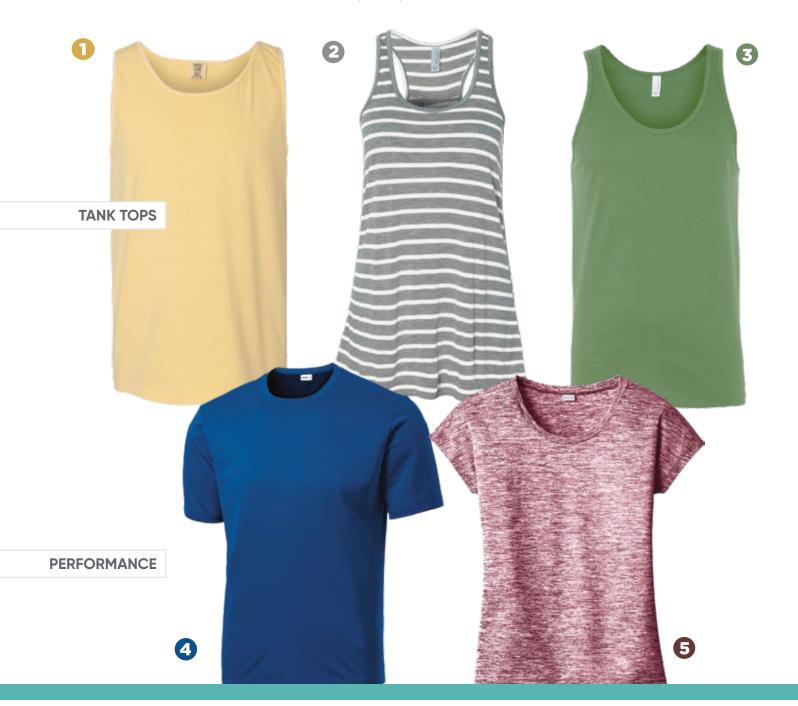

### STAY COOL

Beat the heat!

Make sure your customers are nice and cool in these popular tank tops and performance tees

#### 1. COMFORT COLORS - HEAVYWEIGHT RINGSPUN TANK TOP - 9360 BUTTER

2. BELLA + CANVAS - WOMEN'S FLOWY RACERBACK TANK - 8800 ATHLETIC HEATHER/WHITE

3. BELLA + CANVAS - UNISEX JERSEY TANK - 3480 LEAF

4. SPORT-TEK POSICHARGE COMPETITOR TEE - ST350 TRUE ROYAL

**5.** SPORT-TEK LADIES POSICHARGE ELECTRIC HEATHER SPORTY TEE - LST390 MAROON ELECTRIC