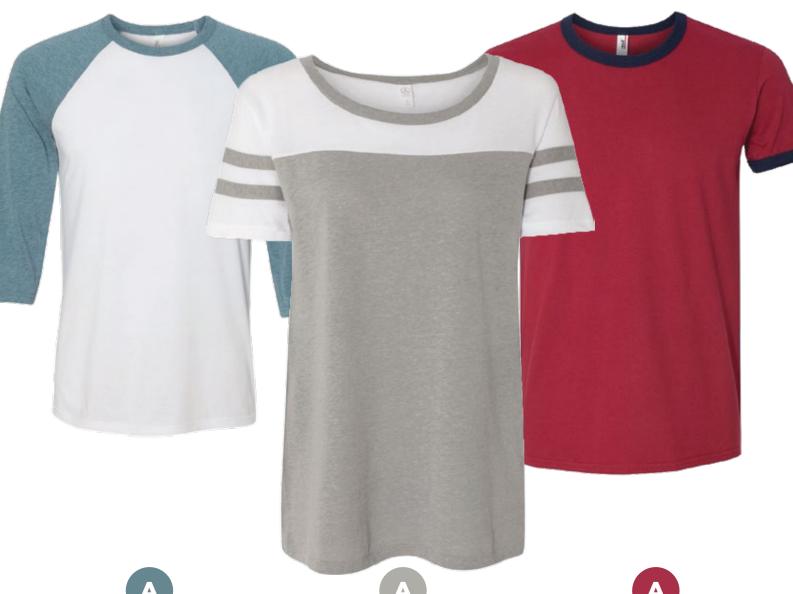

## **RETRO GARMENTS**

Retro is trendy. It's everywhere - in music, movies, tv shows, home decor, and arguably most of all . . . in fashion.

Here are some trendy garments that have made a huge comeback.

#### THE RAGLAN

BELLA+CANVAS 3200

The classic baseball tee takes on a fresh update with a super soft blend of combed and ring-spun cotton, a modern fit, three-quarter contrast raglan sleeves and crew neck with contrast trim.

#### THE VARSITY

**ALTERNATIVE APPAREL 5082** 

This sporty colorblock tee is flatteringly feminine, made with vintage 50/50 jersey fabric for wearable, durable softness.

#### THE RINGER

ANVIL 988

The ringer tee is a vintage high school favorite. Pair it with a simple graphic for a clean look that pops with the contrast neck and sleeve trim.