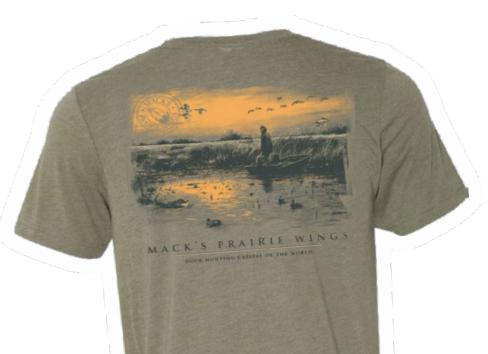

#### **MACK'S PRAIRIE WINGS**

When designing for Mack's, our goal is to bring the wearer back to what they're passionate about.

When a hunter wears a shirt with a sunrise scene, full of ducks and dogs, they're instantly transported back to a place they love.