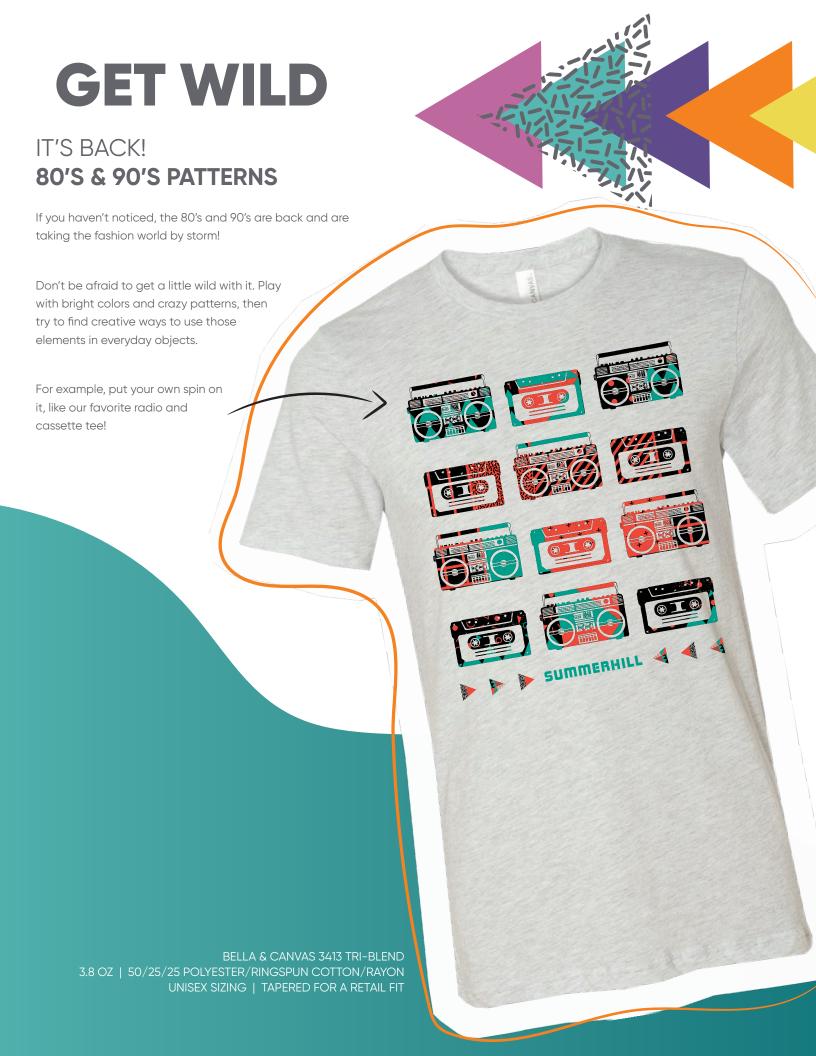

on's passion. We don't want to simply tell you the trends - we want to inspire and encourage you to turn your passions into trends!

Here are 8 of our favorite Spring/Summer trends.

- 1. LIVE IN COLOR
- 2. GET WILD
- 3. STAY COOL
- 4. COMMUNICATE
- 5. LOOK FRESH
- **6. PRIVATE LABEL**
- **7. RETRO GARMENTS**
- 8. TELL A STORY

We are one of the largest and longest-standing screen printers in the South.

For over 30 years we have been passionate about building brands and setting trends.

You may not have heard of us, but we guarantee you've seen us.























#### LIVE IN COLOR

Shirt COLOR is arguably the #1 thing people consider when they choose their daily outfit, so let's lean on the experts.

Here are our recommendations based on the **Pantone** fashion spring colors.





### STAY COOL

Beat the heat!

Make sure your customers are nice and cool in these popular tank tops and performance tees



#### 1. COMFORT COLORS - HEAVYWEIGHT RINGSPUN TANK TOP - 9360 BUTTER

2. BELLA + CANVAS - WOMEN'S FLOWY RACERBACK TANK - 8800 ATHLETIC HEATHER/WHITE

3. BELLA + CANVAS - UNISEX JERSEY TANK - 3480 LEAF

4. SPORT-TEK POSICHARGE COMPETITOR TEE - ST350 TRUE ROYAL

**5.** SPORT-TEK LADIES POSICHARGE ELECTRIC HEATHER SPORTY TEE - LST390 MAROON ELECTRIC

## COMMUNICATE

Font choice can make or break a design. We are already seeing bold serif and sans serif fonts trending. Whether it's a simple statement tee or a full illustration, the font you pair your design with is crucial!

Great fonts can be difficult to find, so that's why we decided to share our favorite sans serif