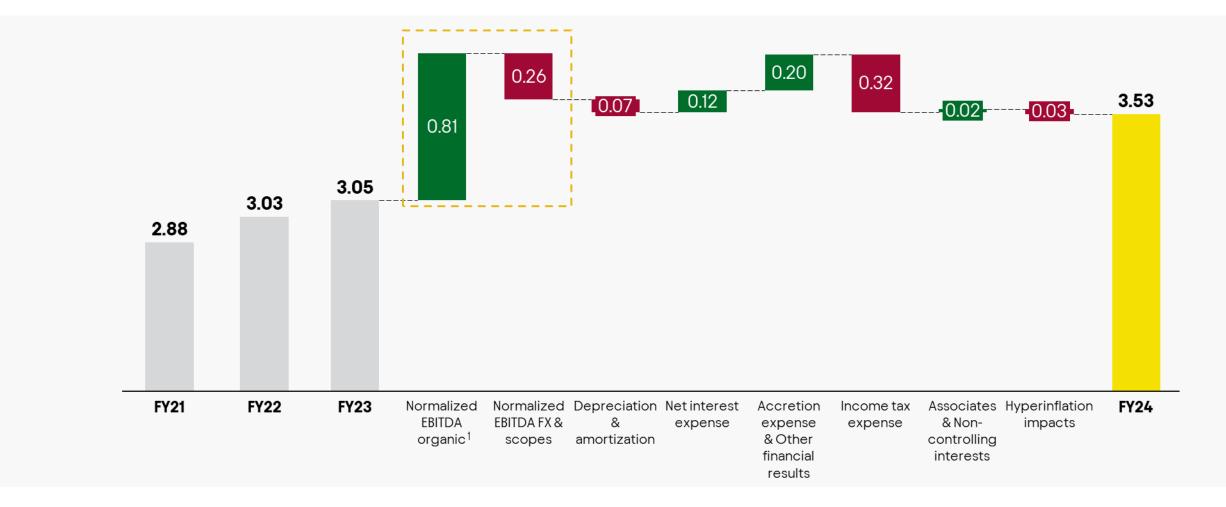

-ABI products

## **Building a global Digital DTC Business**



|                            | <u>FY23</u> | <u>FY24</u> | <u>YoY</u> |
|----------------------------|-------------|-------------|------------|
| Revenue                    | \$515m      | \$560m      | +9%        |
| Online orders              | ~69m        | ~76m        | +10%       |
| Active Consumers<br>(R12M) | 10.5m       | 11.2m       | +8%        |





## **Optimizing our business**

Margin improvement

Compounding EPS growth

Strong free cashflow

Disciplined capital allocation choices





## Margin expansion of 179bps

#### Margin evolution

EBITDA margin





Note:

FY24 Organic margin expansion

## EBITDA margin expansion in all five regions





## Underlying EPS grew by 15.4% in FY24 and 7% CAGR since FY21







## Step change in Free Cash Flow generation







## Net debt to EBITDA reached 2.89x



Net Debt (\$Bn), EBITDA (\$Bn) & Leverage (x)





## Actively managed debt portfolio



#### Well-distributed bond <sup>1</sup> maturity profile with manageable average coupon



- Limited near-term maturities (~\$3Bn through 2026)
- Manageable coupon (~4% pre-tax)
- ~13 year weighted average maturity
- No covenants

#### Diverse currency mix<sup>2</sup>



#### ~97% fixed rate <sup>2</sup>





#### Notes

## Increased flexibility in capital allocation choices



#### Dividend per share & payout ratio 1



#### **Dynamic capital allocation**





#### Notes

## 2025 outlook



#### **Overall Performance**

4-8%

Organic EBITDA growth 1

#### Normalized Effective Tax Rate (ETR)

26-28%

#### **Ne