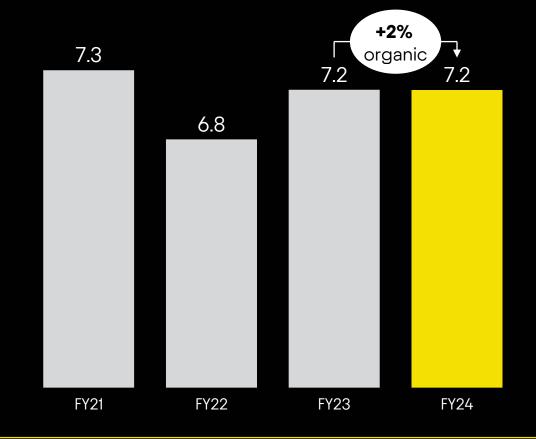

## Volume growth constrained by consumer environment in China and Argentina

Total Volumes (M hL)

### **Argentina**

- Overall consumer demand impacted by inflationary pressures
- Total volumes declined by high-teens in FY24, estimated to be in-line with the industry