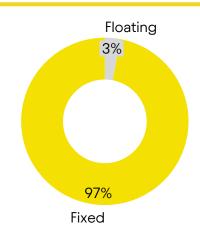

ng EPS growth

Strong free cashflow

Disciplined capital allocation choices





## Margin expansion of 179bps

#### Margin evolution

EBITDA margin





Note:

FY24 Organic margin expansion

## EBITDA margin expansion in all five regions





## Underlying EPS grew by 15.4% in FY24 and 7% CAGR since FY21







## Step change in Free Cash Flow generation







## Net debt to EBITDA reached 2.89x



Net Debt (\$Bn), EBITDA (\$Bn) & Leverage (x)





## Actively managed debt portfolio



#### Well-distributed bond <sup>1</sup> maturity profile with manageable average coupon



- Limited near-term maturities (~\$3Bn through 2026)
- Manageable coupon (~4% pre-tax)
- ~13 year weighted average maturity
- No covenants

#### Diverse currency mix<sup>2</sup>



#### ~97% fixed rate <sup>2</sup>





#### Notes

## Increased flexibility in capital allocation choices



#### Dividend per share & payout ratio 1



#### **Dynamic capital allocation**





#### Notes

## 2025 outlook



#### **Overall Performance**

4-8%

Organic EBITDA growth 1

#### Normalized Effective Tax Rate (ETR)

26-28%

#### **Net Capex**

\$3.5-4.0 Bn

#### **Net Finance Costs**

\$190-220m

Net pension interest expenses and accretion expenses

(per quarter - USD, Millions)

~4%

Average gross debt coupon





## Well-positioned to capture future category growth

- High-quality FY24 financial performance
- Increased capital allocation flexibility
- Confident in our ability to deliver on our 2025 Outlook
- Energized by the opportunities to activate the category



## Uniquely positioned to activate the categor