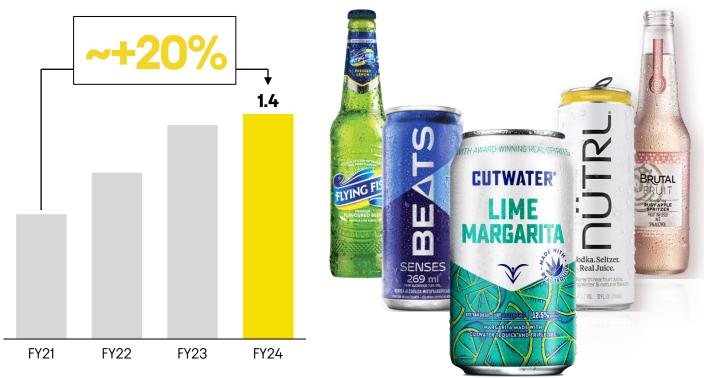

## Increasing total addressable market with Beyond Beer (RTDs)

#### Focused portfolio meeting consumer needs

#### With headroom for future growth

Beyond Beer NR (\$Bn) 1

**Expected volume growth** vs overall beer category FY23-FY28<sup>2</sup>

Incrementality 3

+30-40% More profitable <sup>3</sup>

- Beyond Beer NR progression excluding malt-based seltzers in the US
- According to Euromonitor
- According to our estimates; profitability on a gross profit per hl basis, on average in key Beyond Beer markets