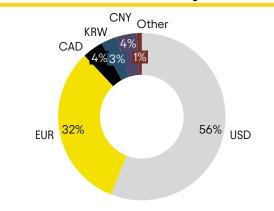

ness**

Margin improvement

Compounding EPS growth

Strong free cashflow

Disciplined capital allocation choices





## Margin expansion of 179bps

#### Margin evolution

EBITDA margin





Note:

FY24 Organic margin expansion

## EBITDA margin expansion in all five regions





## Underlying EPS grew by 15.4% in FY24 and 7% CAGR since FY21







## Step change in Free Cash Flow generation







## Net debt to EBITDA reached 2.89x



Net Debt (\$Bn), EBITDA (\$Bn) & Leverage (x)





## Actively managed debt portfolio



#### Well-distributed bond <sup>1</sup> maturity profile with manageable average coupon



- Limited near-term maturities (~\$3Bn through 2026)
- Manageable coupon (~4% pre-tax)
- ~13 year weighted average maturity
- No covenants

#### Diverse currency mix<sup>2</sup>



#### ~97% fixed rate <sup>2</sup>





#### Notes

## Increased flexibility in capital allocation choices



#### Dividend per share & payout ratio 1



#### **Dynamic capital allocation**





#### Notes

## 2025 outlook



#### **Overall Performance**

4-8%

Organic EBITDA growth 1

#### Normalized Effective Tax Rate (ETR)

26-28%

#### **Net Capex**

\$3.5-4.0 Bn

#### **Net Finance Costs**

\$190-220m

Net pension interest expenses and accretion expenses

(per quarter - USD, Millions)

~4%

Average gross debt coupon





## Well-positioned to capture future category growth

- High-quality FY24 financial performance
- Increased capital allocation flexibility
- Confident in our ability to deliver on our 2025 Outlook
- Energized by the opportunities to activate the category



## Unique