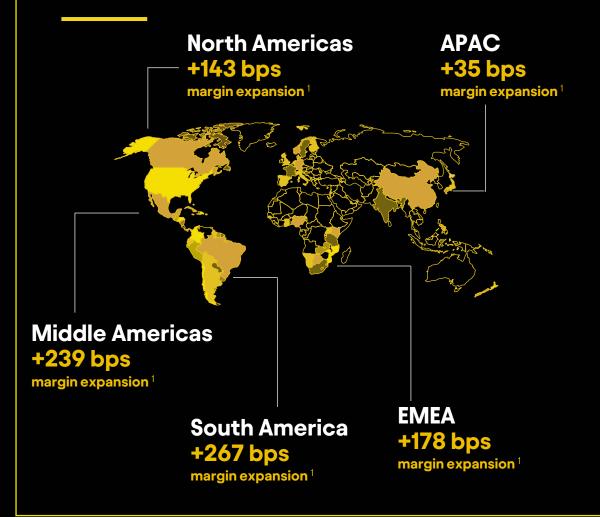

.8% vear-over-vear)
- 3. Represents marketplace orders including non-ABI products

## **Building a global Digital DTC Business**



|                            | <u>FY23</u> | <u>FY24</u> | <u>YoY</u> |
|----------------------------|-------------|-------------|------------|
| Revenue                    | \$515m      | \$560m      | +9%        |
| Online orders              | ~69m        | ~76m        | +10%       |
| Active Consumers<br>(R12M) | 10.5m       | 11.2m       | +8%        |





## **Optimizing our business**

Margin improvement

Compounding EPS growth

Strong free cashflow

Disciplined capital allocation choices





## Margin expansion of 179bps

#### Margin evolution

EBITDA margin





Note:

FY24 Organic margin expansion

## EBITDA margin expansion in all five regions





## Underlying EPS grew by 15.4% in FY24 and 7% CAGR since FY21







## Step change in Free Cash Flow generation







## Net debt to EBITDA reached 2.89x



Net Debt (\$Bn), EBITDA (\$Bn) & Leverage (x)





## Actively managed debt portfolio



#### Well-distributed bond <sup>1</sup> maturity profile with manageable average coupon



- Limited near-term maturities (~\$3Bn through 2026)
- Manageable coupon (~4% pre-tax)
- ~13 year weighted average maturity
- No covenants

#### Diverse currency mix<sup>2</sup>



#### ~97% fixed rate <sup>2</sup>





#### Notes

## Increased flexibility in capital allocation choices



#### Dividend per share & payout ratio 1



#### **Dynamic capital allocation**





#### Notes

## 2025 outlook



#### **Overall Performance**

4-8%

Organic EBITDA g