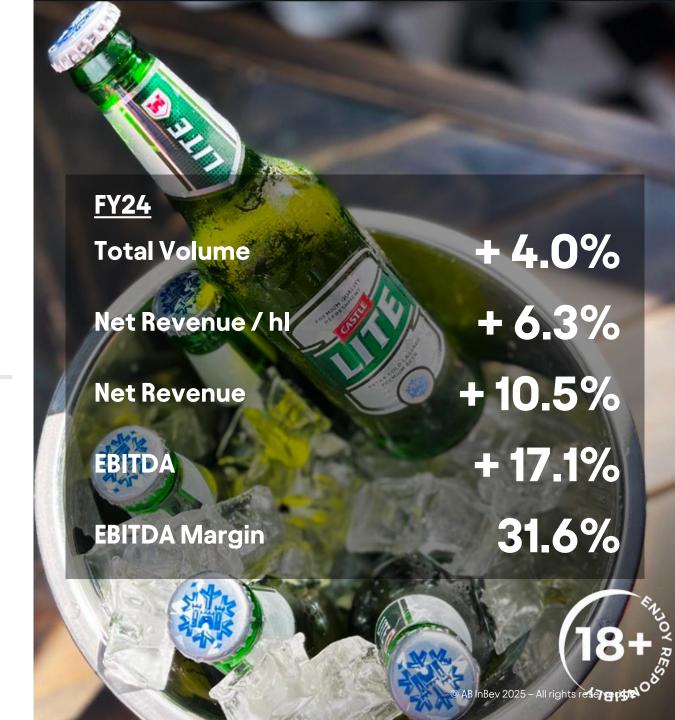

### **South Africa**

Market share gain and margin expansion drove double digit top- and bottom-line growth

- Volume grew by mid-single digits in FY24
- Gaining share in both beer and Beyond Beer