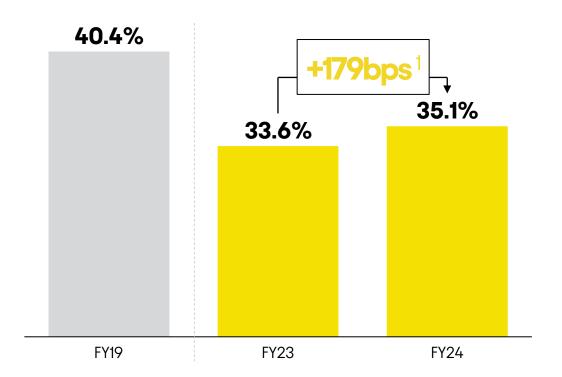

## Margin expansion of 179bps

#### Margin evolution

EBITDA margin

Note:

FY24 Organic margin expansion