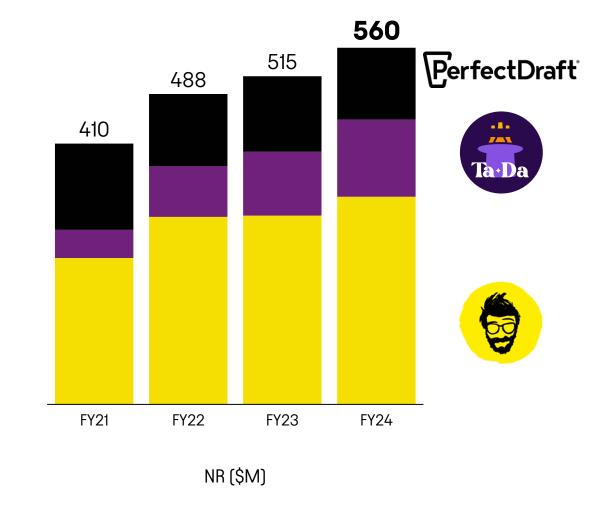

## **Building a global Digital DTC Business**

|                            | <u>FY23</u> | <u>FY24</u> | <u>YoY</u> |
|----------------------------|-------------|-------------|------------|
| Revenue                    | \$515m      | \$560m      | +9%        |
| Online orders              | ~69m        | ~76m        | +10%       |
| Active Consumers<br>(R12M) | 10.5m       | 11.2m       | +8%        |