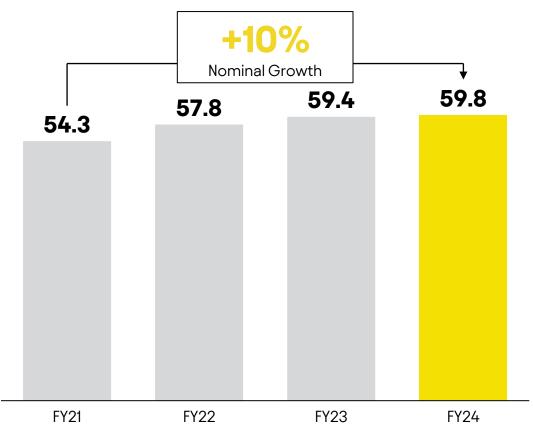

## Volume growth constrained by consumer environment in China and Argentina

Total Volumes (M hL)