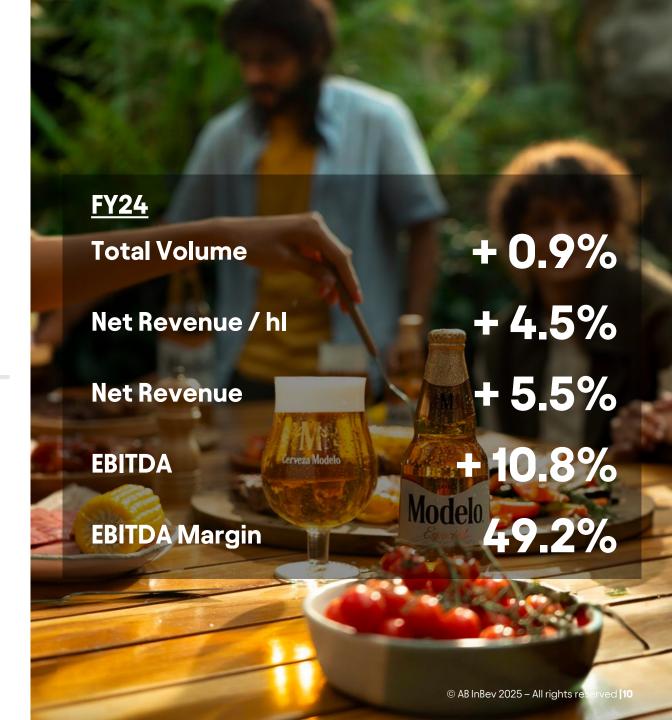

### **North America**

#### **United States**

Increased investment driving momentum and improved market share trend

- Sales-to-retailers increased by 0.5% in 4Q24, outperforming the industry
- Michelob ULTRA and Busch Light #1 and #2 volume share gainers in the industry in 4Q24

#### Mexico

Record high volumes with market share gain and margin expansion

- Volumes grew by low-single digits in FY24
- Core brands delivered mid-single digit revenue growth, led by Corona