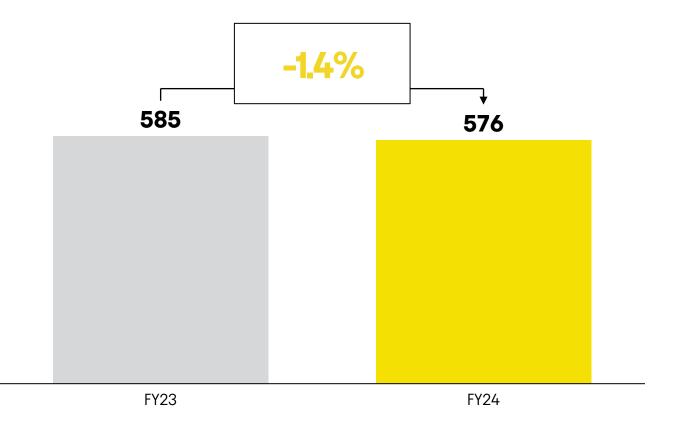

## **Operating performance**

|                | FY24        | 4024     |
|----------------|-------------|----------|
| Total volumes  | -1.4%       | -1.9%    |
| Revenue per hl | +4.3%       | +5.5%    |
| Total revenue  | +2.7%       | +3.4%    |
| EBITDA         | +8.2%       | +10.1%   |
|                | <b>0</b> /- |          |
| EBITDA margin  | +179 bps    | +216 bps |
| Underlying EPS | +15.4%      | +7.3%    |

## Volume growth constrained by consumer environment in China and Argentina

Total Volumes (M hL)