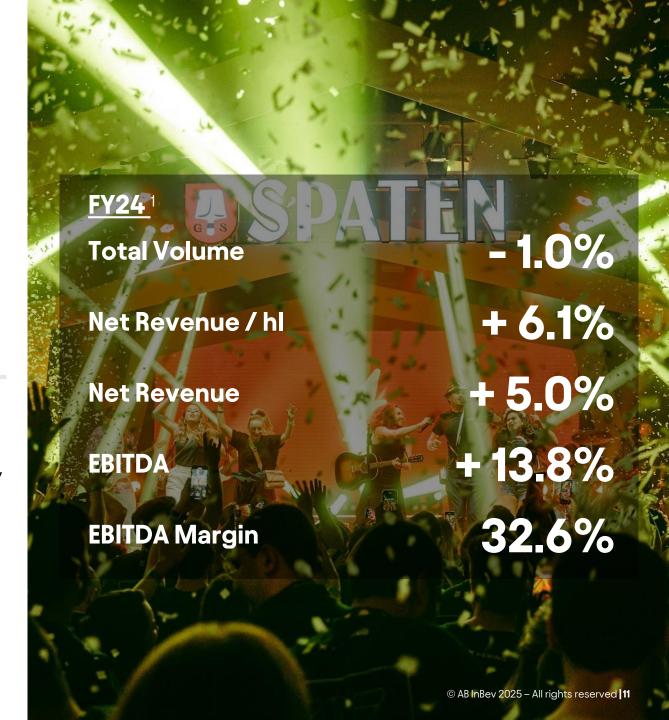

## **EMEA**

### **Europe**

Market share gain and margin recovery drove double-digit bottom-line growth

- Slight volume growth in FY24, led by Corona and Stella Artois
- Gaining share in 5 of our 6 key markets