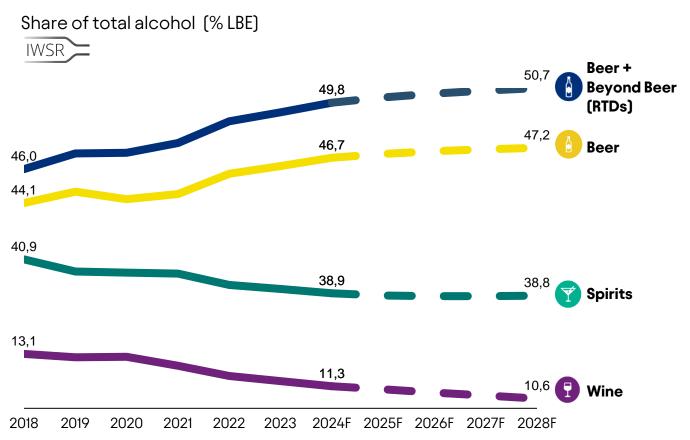

y Corona and Stella Artois
- Gaining share in 5 of our 6 key markets



### **South Africa**

Market share gain and margin expansion drove double digit top- and bottom-line growth

- Volume grew by mid-single digits in FY24
- Gaining share in both beer and Beyond Beer





## **Asia Pacific**



#### China

Revenue declined by double-digits, impacted by soft industry

- Premium and super premium portfolio contributed approx. two-thirds of our revenue
- Accelerated premiumization of the in-home channel



### **South Korea**

- Volumes grew by mid-single digits in FY24
- Gained share in both the on-premise and in-home channels, reaching highest beer market share in 10 years





# Consistent execution of our strategy





## Category gaining share of alcohol and forecast to grow volumes









## Best-in-class footprint well positioned to capture category growth





### **Developing Markets**



**Emerging Markets** 



**Developed Markets** 



China

% category vol growth

% ABI volume

ABI share

| THE PARTY OF THE P |
|-------------------------------------------------------------------------------------------------------------------------------------------------------------------------------------------------------------------------------------------------------------------------------------------------------------------------------------------------------------------------------------------------------------------------------------------------------------------------------------------------------------------------------------------------------------------------------