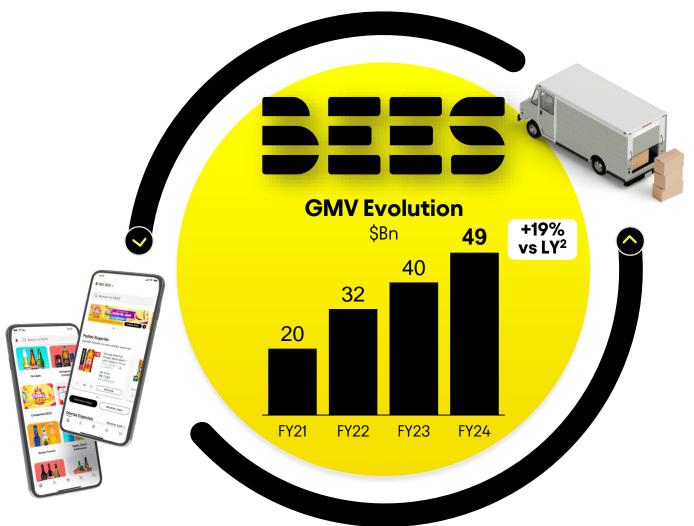

## Digitizing & Monetizing our Ecosystem through BEES

## SELLERS

\$2.5Bn

Marketplace GMV +57% vs LY<sup>2</sup>

**36M** 

Orders including
Marketplace products<sup>3</sup>
+31% vs LY

**1.6M** 

Marketplace buyers +22% vs LY