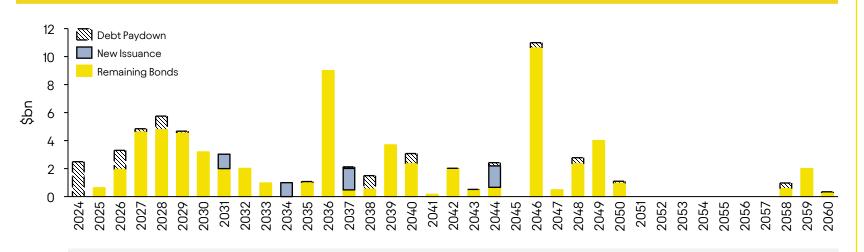

## Actively managed debt portfolio

#### Well-distributed bond <sup>1</sup> maturity profile with manageable average coupon

- Limited near-term maturities (~\$3Bn through 2026)
- Manageable coupon (~4% pre-tax)
- ~13 year weighted average maturity
- No covenants