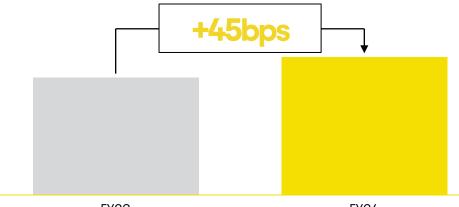

## Margin expansion of 179bps

#### Margin evolution

EBITDA margin

Note:

FY24 Organic margin expansion