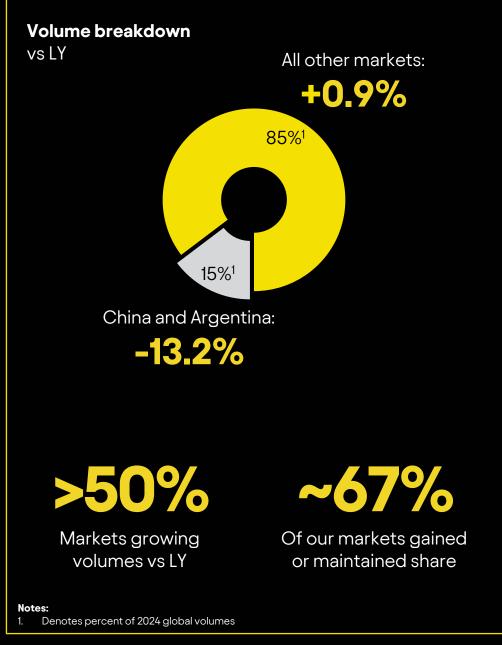

## Broad-based growth with revenue increase in 75% of our markets

Percentage EBITDA contribution is based on share of AB InBev Worldwide LTM EBITDA, excluding GEHC as of 31-Dec-2024