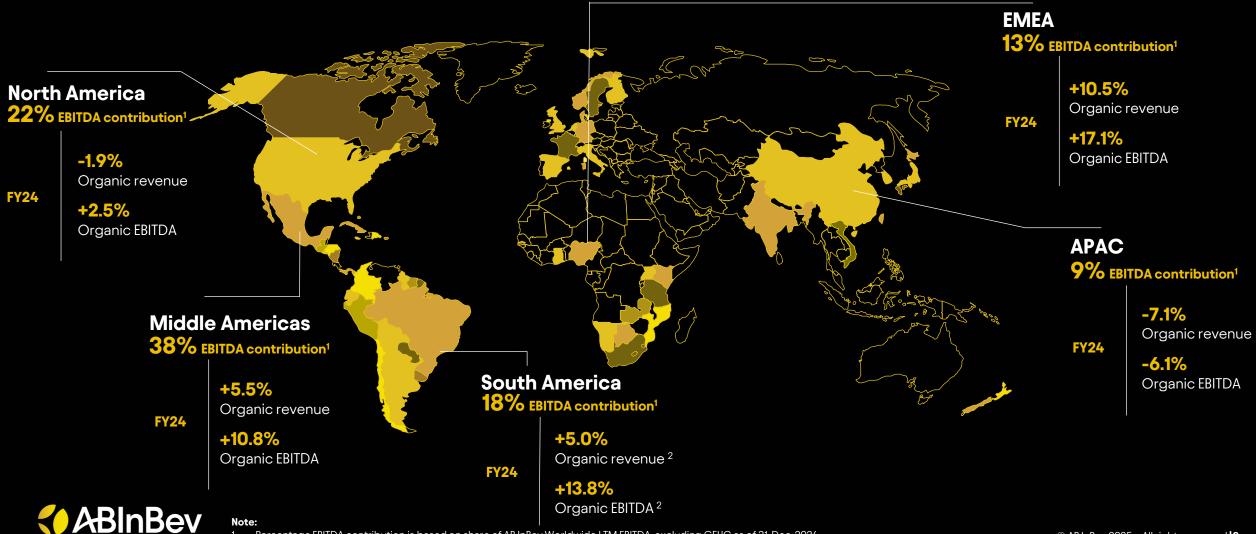

## Broad-based growth with revenue increase in 75% of our markets

Percentage EBITDA contribution is based on share of AB InBev Worldwide LTM EBITDA, excluding GEHC as of 31-Dec-2024