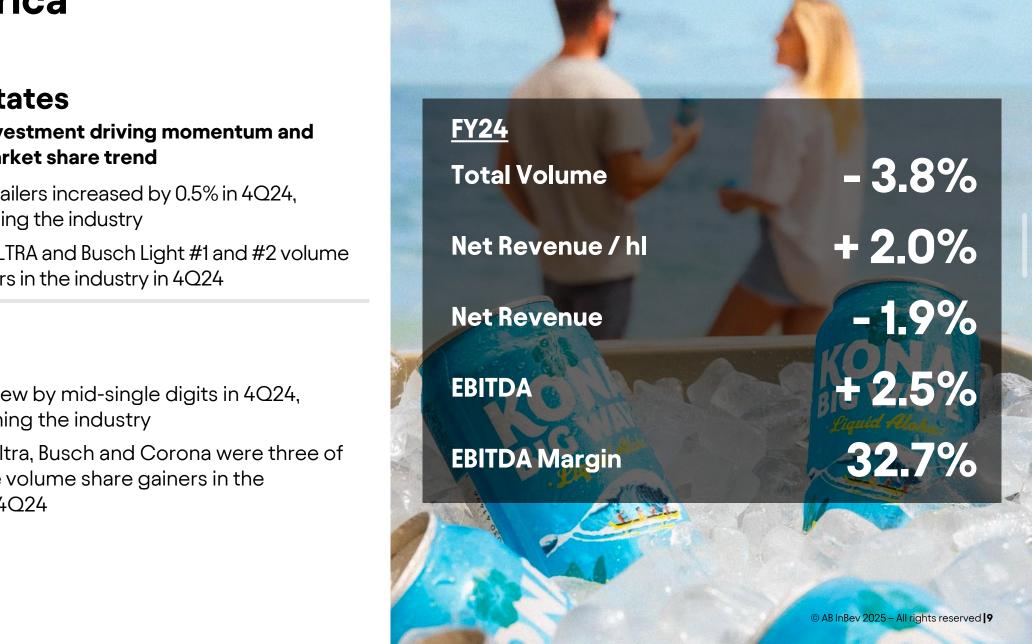

#### **United States**

Increased investment driving momentum and improved market share trend

- Sales-to-retailers increased by 0.5% in 4Q24, outperforming the industry
- Michelob ULTRA and Busch Light #1 and #2 volume share gainers in the industry in 4Q24