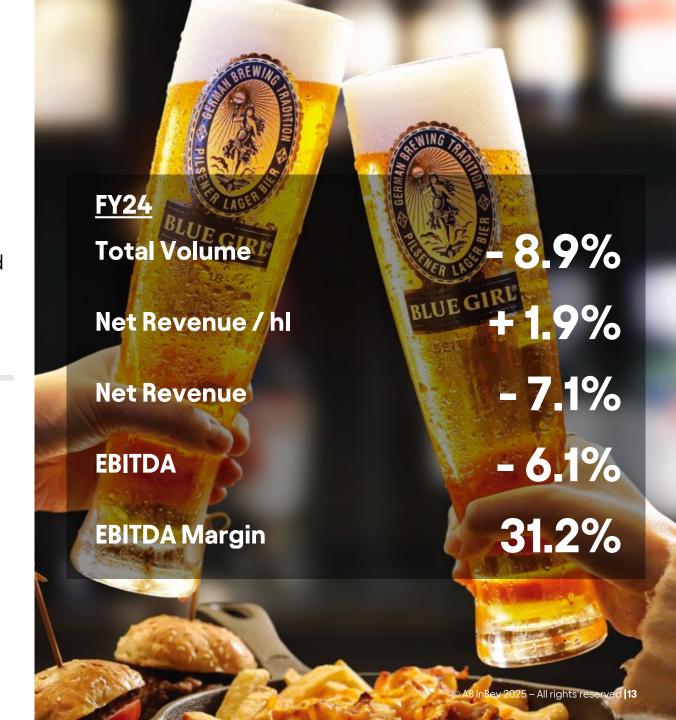

## **Asia Pacific**

#### China

Revenue declined by double-digits, impacted by soft industry

- Premium and super premium portfolio contributed approx. two-thirds of our revenue
- Accelerated premiumization of the in-home channel