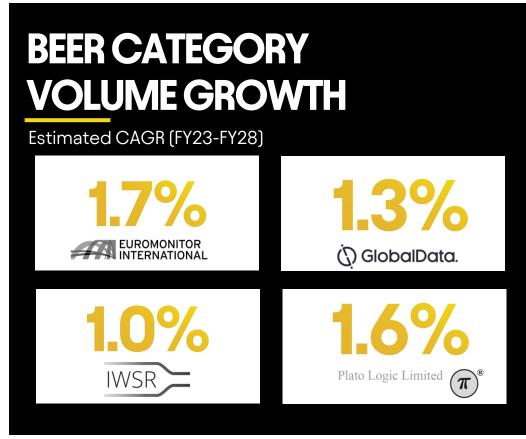

## Category gaining share of alcohol and forecast to grow volumes

P/SP Market Share 3

Committed to investing for the long-term

**Source:** ABI internal data, Euromonitor for category growth (FY23-FY28) Notes: ABI shares based on internal estimates for ABI markets Applying Premium/SP share for India