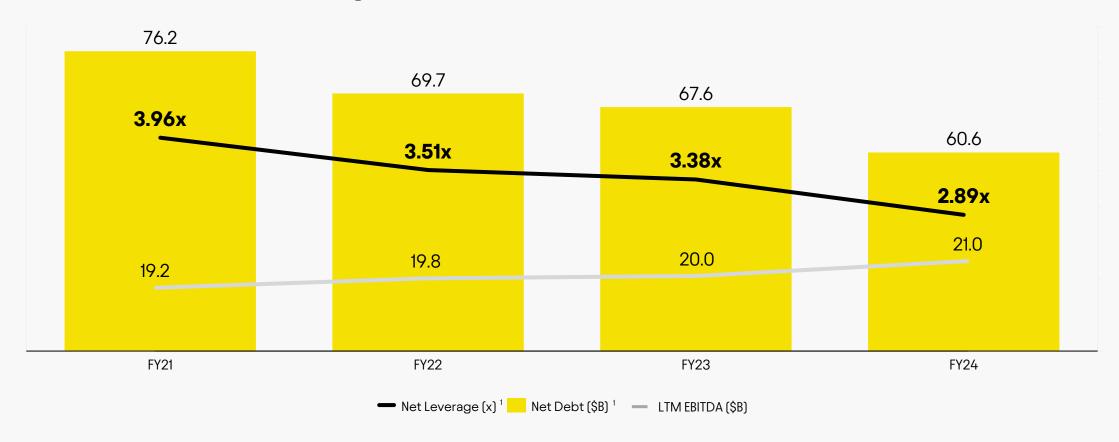

## Net debt to EBITDA reached 2.89x

Net Debt (\$Bn), EBITDA (\$Bn) & Leverage (x)

# Consistent execution of our strategy delivering compounding growth

- All-time high revenue with growth in 75% of our markets
- US momentum: #1 and #2 volume share gain brands in the industry in 4Q24
- BEES Marketplace accelerating: GMV \$2.5bn, +57% vs FY23
- EBITDA +10.1% in 4Q24 and +8.2% in FY24
- Underlying USD EPS +15.4% vs FY23
- Step change in free cash flow: +\$2.5bn to reach \$11.3bn
- Increased capital allocation flexibility:
  - Net debt to EBITDA reaching 2.89x
  - Proposed FY24 dividend €1.00 per share, +22% vs FY23 <sup>1</sup>