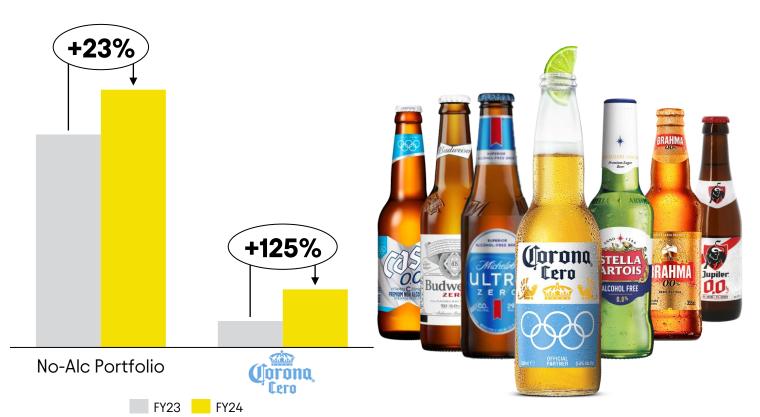

## Developing the category with innovation in balanced choices

**ZERO SUGAR** 

+6.4%

Net Revenue growth vs LY

FY24 revenue

Of our beer revenue

## Corona Cero leading the growth in no-alcohol beer