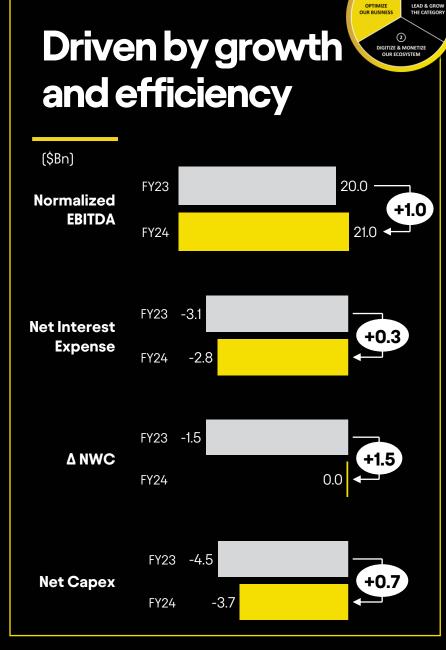

usiness**



|                            | <u>FY23</u> | <u>FY24</u> | <u>YoY</u> |
|----------------------------|-------------|-------------|------------|
| Revenue                    | \$515m      | \$560m      | +9%        |
| Online orders              | ~69m        | ~76m        | +10%       |
| Active Consumers<br>(R12M) | 10.5m       | 11.2m       | +8%        |





## **Optimizing our business**

Margin improvement

Compounding EPS growth

Strong free cashflow

Disciplined capital allocation choices





## Margin expansion of 179bps

#### Margin evolution

EBITDA margin





Note:

FY24 Organic margin expansion

## EBITDA margin expansion in all five regions





## Underlying EPS grew by 15.4% in FY24 and 7% CAGR since FY21







## Step change in Free Cash Flow generation







## Net debt to EBITDA reached 2.89x



Net Debt (\$Bn), EBITDA (\$Bn) & Leverage (x)





## Actively managed debt portfolio



#### Well-distributed bond <sup>1</sup> maturity profile with manageable average coupon



- Limited near-term maturities (~\$3Bn through 2026)
- Manageable coupon (~4% pre-tax)
- ~13 year weighted average maturity
- No covenants

#### Diverse currency mix<sup>2</sup>



#### ~97% fixed rate <sup>2</sup>





#### Notes

## Increased flexibility in capital allocation choices



#### Dividend per share & payout ratio 1



#### **Dynamic capital allocation**





#### Notes

## 2025 outlook



#### **Overall Performance**

4-8%

Organic EBITDA growth 1

#### Normalized Effective Tax Rate (ETR)

26-28%

#### **Net Capex**

\$3.5-4.0 Bn

#### **Net Finance Costs**