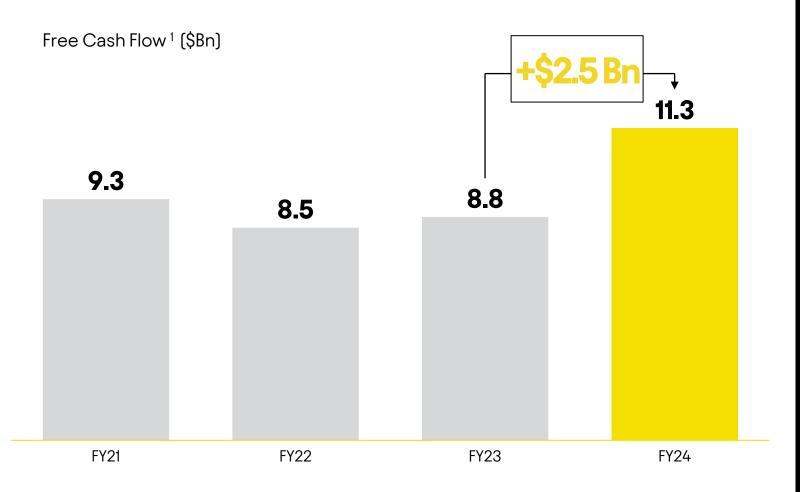

## Step change in Free Cash Flow generation

# Consistent execution of our strategy delivering compounding growth

- All-time high revenue with growth in 75% of our markets
- US momentum: #1 and #2 volume share gain brands in the industry in 4Q24
- BEES Marketplace accelerating: GMV \$2.5bn, +57% vs FY23
- EBITDA +10.1% in 4Q24 and +8.2% in FY24
- Underlying USD EPS +15.4% vs FY23
- Step change in free cash flow: +\$2.5bn to reach \$11.3bn
- Increased capital allocation flexibility:
  - Net debt to EBITDA reaching 2.89x
  - Proposed FY24 dividend €1.00 per share, +22% vs FY23 <sup>1</sup>