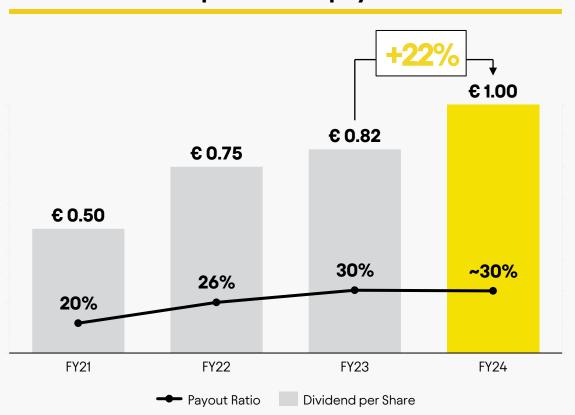

# Consistent execution of our strategy delivering compounding growth

- All-time high revenue with growth in 75% of our markets
- US momentum: #1 and #2 volume share gain brands in the industry in 4Q24
- BEES Marketplace accelerating: GMV \$2.5bn, +57% vs FY23
- EBITDA +10.1% in 4Q24 and +8.2% in FY24
- Underlying USD EPS +15.4% vs FY23
- Step change in free cash flow: +\$2.5bn to reach \$11.3bn
- Increased capital allocation flexibility:
  - Net debt to EBITDA reaching 2.89x
  - Proposed FY24 dividend €1.00 per share, +22% vs FY23 <sup>1</sup>

## Increased flexibility in capital allocation choices

#### Dividend per share & payout ratio 1