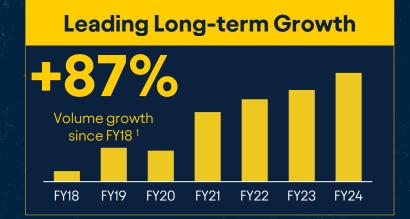

#### **Leading Premium Growth**

+9.4% >30 Markets

FY24 Volume Growth <sup>1</sup>

Double-Digit Volume Growth