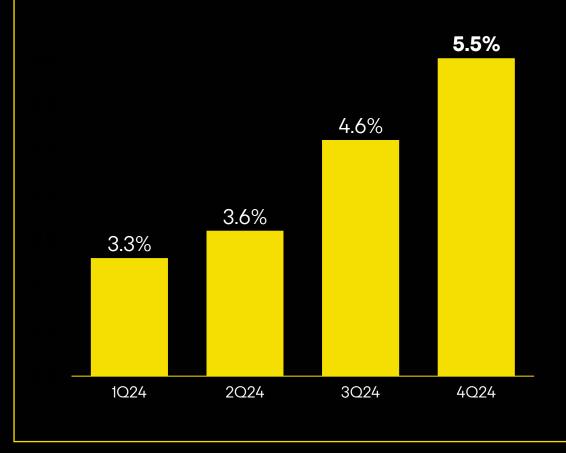

## All-time high revenue

## With sequentially improving NR/hl growth in FY24

NR/hl growth (%)