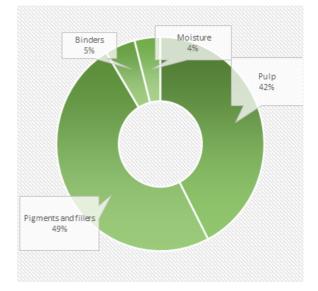

## **PRODUCT COMPOSITION**

This product contains biomass carbon, equivalentto778kg of CO2 per tonne of product.

Phone +32 2 67 69718 e-mail sustainability@sappi.com

Republishing this document is not permitted.