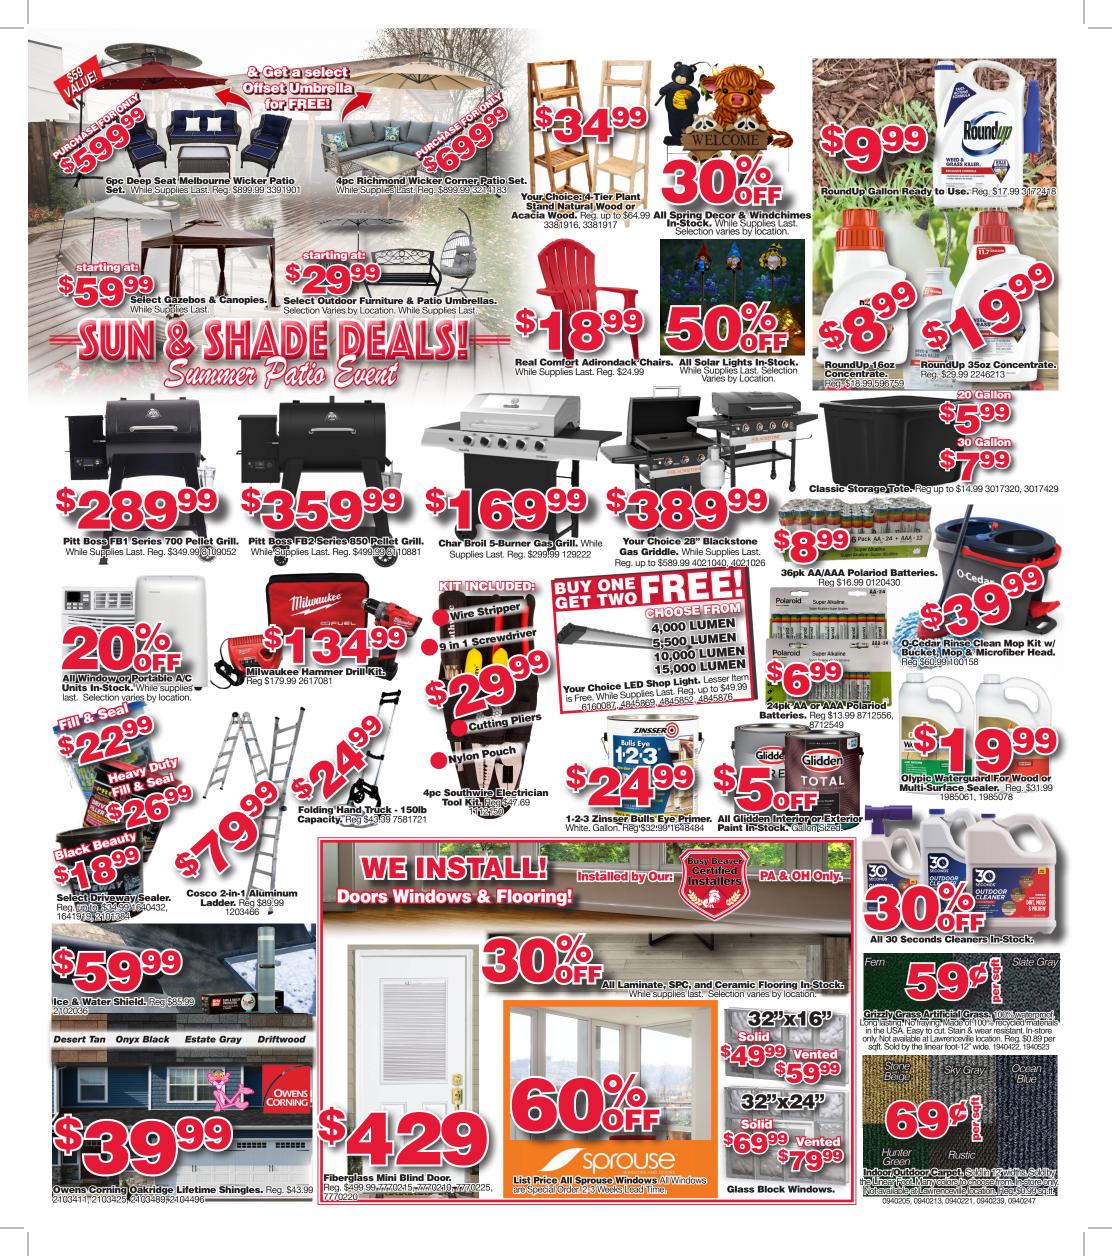

5/4" x 6" 08' Treated Deck Boards. Reg. \$9.79 0401471

5/4" x 6" = 10' Treated Deck Boards. Reg. \$12.69 0401489

**YellaWood** 

5/4" x 6" - 16' Treated Deck Boards. Reg. \$20.59 0401505

12' Moisture Shield Elevate Composite Decking, Reg. \$30.99\2227\065,222587\6 Available in Lake Foglor Canoe Co

16' Moisture Shield Elevate Composite Decking. Reg. \$37.99 2228074, 2226954

Lake Fog

**MoistureShield** COMPOSITE DECKING

**Cance** 

2" x 4" - 8' Treated Lumber.

3"x5"-8' Landscape Ties, 2401594

1 x 12" - 6' Pine Board.

ch Rug.

**12" Perfect Edge - Red or Tan.** Reg. \$1.79 ea. 1420645, 1420650

All Live Goods are While Supplies Last.

25062

TGE TGE