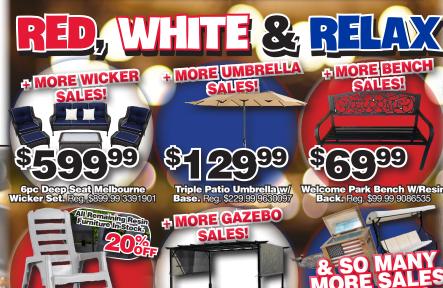

## YOUR NEIGHBORHOOD HOME IMPROVEMENT CENTER!



Valid at Busy Beaver locations & busybeaver.com only. You must use your Great Deals+Rewards Account to receive advertised price.

Prices Valid July 2 - July 15, 2025 Only.















\$4 799

**22" Resin Whiskey Barrel Planter.** While Supplies Last. Plants Not Included. Reg. \$27.99 9768575







DOOR LIVING SALE EVENT!

25071











Your Choice: 3,000 Lumen 3-Pane LED Light or 4,000 Lumen 4-Panel LED Light. Rea. up to \$7.99 4845845, 5985588 **3-Light Standing Lamp.** Reg. \$67.65 9387895











**'-8' Treated Deck** Reg \$9.79 0401471



**OFF** 

**8,000 Lumen 3-Panel LED Light.** Reg \$17.99 6160292









Grizzly(Grass/Artificial/Grass-100%) waterproof. Long lasting: No fraving: Made of 100% recycled material in the USA. Easy to cut. Stain & wear resistant. In-store only. Not available at Lawrenceville location. Reg. \$0.89 per sqft. Sold by the linear foot-12" wide. 1940422, 1940523