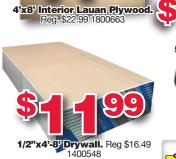

## YOUR NEIGHBORHOOD HOME IMPROVEMENT CENTER!



Valid at Busy Beaver locations & busybeaver.com only. You must use your Great Deals+Rewards Account to receive advertised price.

Prices Valid July 2 - July 15, 2025 Only.















\$4 799

**22" Resin Whiskey Barrel Planter.** While Supplies Last. Plants Not Included. Reg. \$27.99 9768575







DOOR LIVING SALE EVENT!

25071











Your Choice: 3,000 Lumen 3-Pane LED Light or 4,000 Lumen 4-Panel LED Light. Rea. up to \$7.99 4845845, 5985588 **3-Light Standing Lamp.** Reg. \$67.65 9387895











**'-8' Treated Deck** Reg \$9.79 0401471



**OFF** 

**8,000 Lumen 3-Panel LED Light.** Reg \$17.99 6160292









Grizzly(Grass/Artificial/Grass-100%) waterproof. Long lasting: No fraving: Made of 100% recycled material in the USA. Easy to cut. Stain & wear resistant. In-store only. Not available at Lawrenceville location. Reg. \$0.89 per sqft. Sold by the linear foot-12" wide. 1940422, 1940523