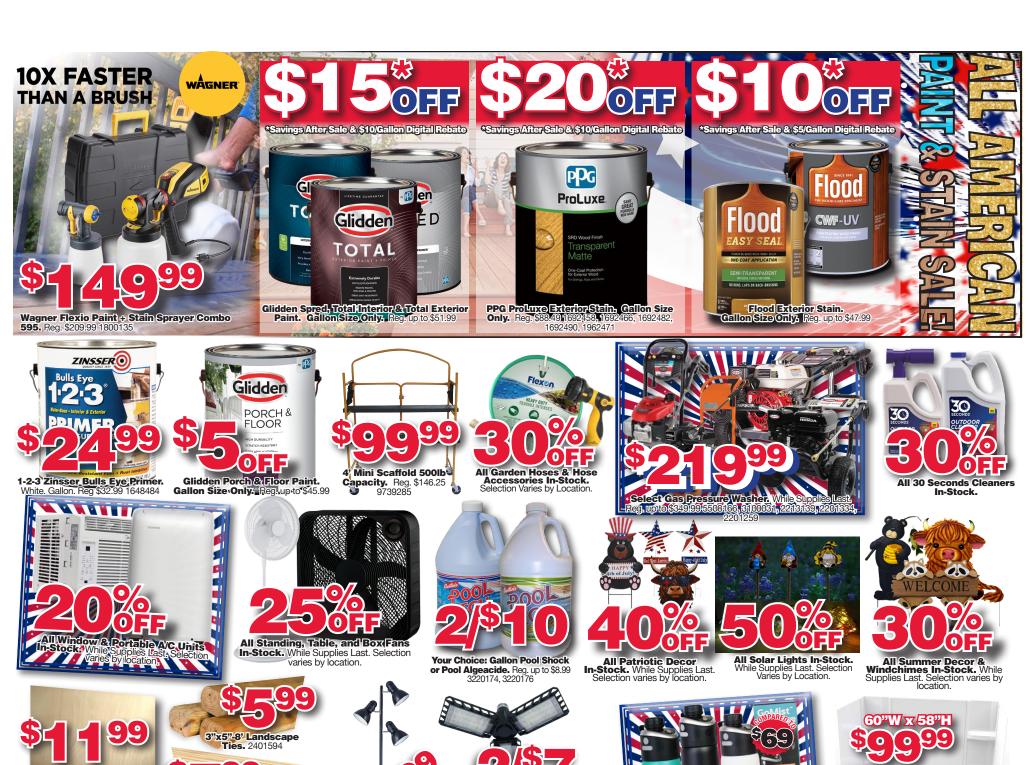

## YOUR NEIGHBORHOOD HOME IMPROVEMENT CENTER!



Valid at Busy Beaver locations & busybeaver.com only. You must use your Great Deals+Rewards Account to receive advertised price.

Prices Valid July 2 - July 15, 2025 Only.















\$4 799

**22" Resin Whiskey Barrel Planter.** While Supplies Last. Plants Not Included. Reg. \$27.99 9768575







DOOR LIVING SALE EVENT!

25071











Your Choice: 3,000 Lumen 3-Pane LED Light or 4,000 Lumen 4-Panel LED Light. Rea. up to \$7.99 4845845, 5985588 **3-Light Standing Lamp.** Reg. \$67.65 9387895











**'-8' Treated Deck** Reg \$9.79 0401471



**OFF** 

**8,000 Lumen 3-Panel LED Light.** Reg \$17.99 6160292









Grizzly(Grass/Artificial/Grass-100%) waterproof. Long lasting: No fraving: Made of 100% recycled material in the USA. Easy to cut. Stain & wear resistant. In-store only. Not available at Lawrenceville location. Reg. \$0.89 per sqft. Sold by the linear foot-12" wide. 1940422, 1940523