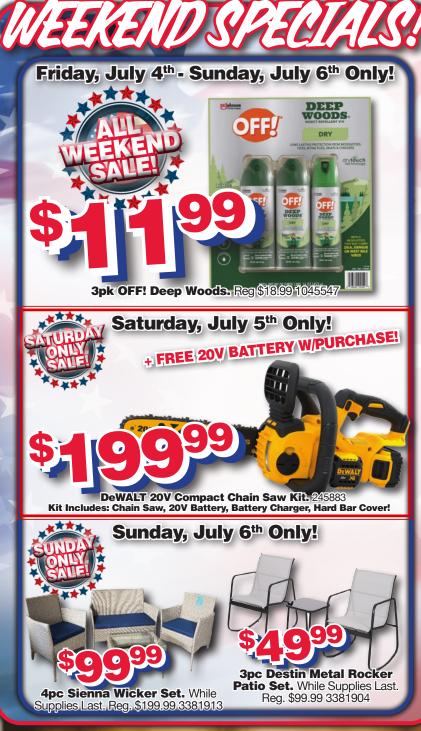

## YOUR NEIGHBORHOOD HOME IMPROVEMENT CENTER!



Valid at Busy Beaver locations & busybeaver.com only. You must use your Great Deals+Rewards Account to receive advertised price.

Prices Valid July 2 - July 15, 2025 Only.















\$4 799

**22" Resin Whiskey Barrel Planter.** While Supplies Last. Plants Not Included. Reg. \$27.99 9768575







DOOR LIVING SALE EVENT!

25071











Your Choice: 3,000 Lumen 3-Pane LED Light or 4,000 Lumen 4-Panel LED Light. Rea. up to \$7.99 4845845, 5985588 **3-Light Standing Lamp.** Reg. \$67.65 9387895











**'-8' Treated Deck** Reg \$9.79 0401471



**OFF** 

**8,000 Lumen 3-Panel LED Light.** Reg \$17.99 6160292









Grizzly(Grass/Artificial/Grass-100%) waterproof. Long lasting: No fraving: Made of 100% recycled material in the USA. Easy to cut. Stain & wear resistant. In-store only. Not available at Lawrenceville location. Reg. \$0.89 per sqft. Sold by the linear foot-12" wide. 1940422, 1940523