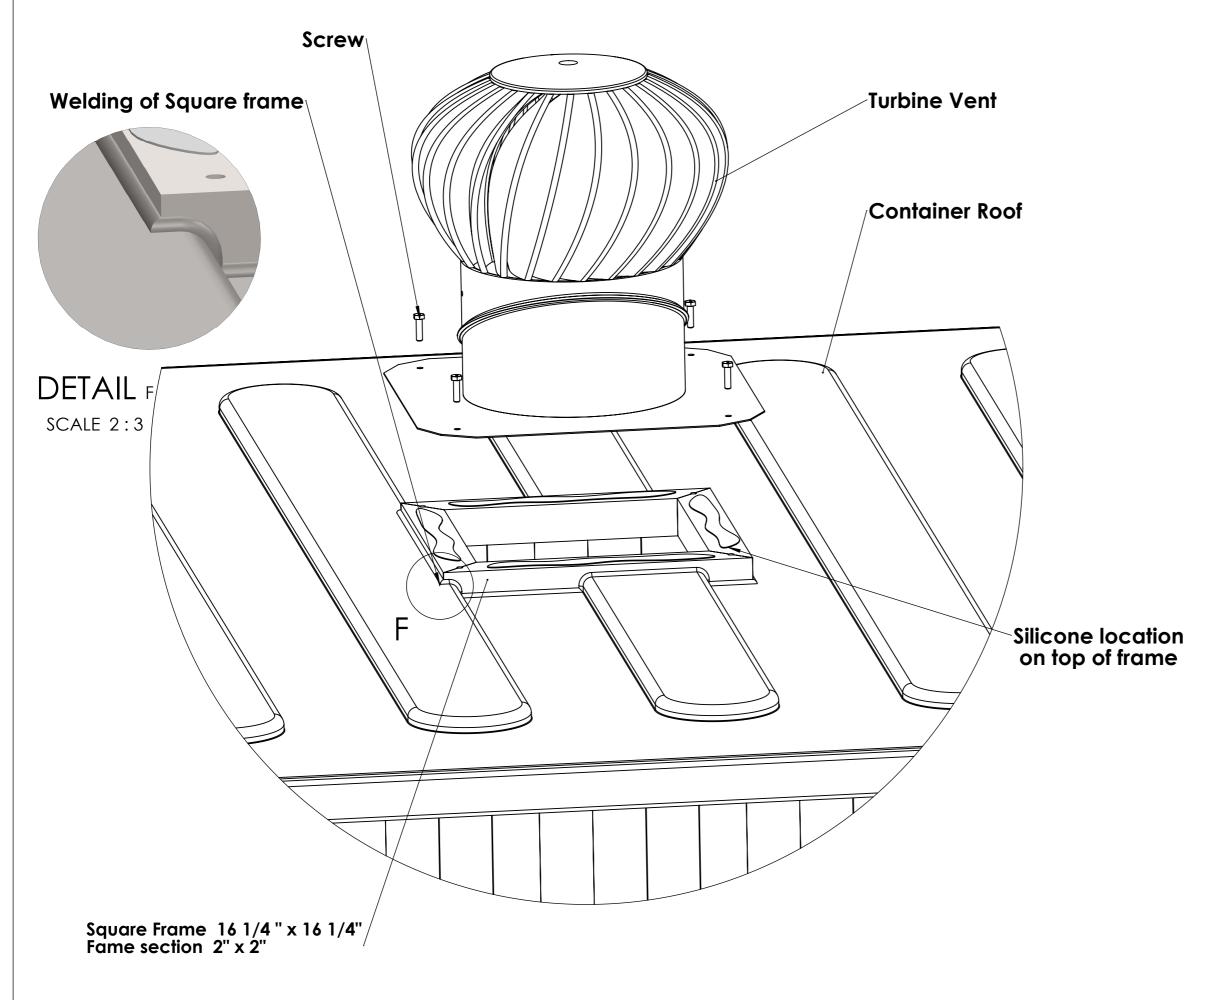

| <b>PRODUCT</b> | •       |      |
|----------------|---------|------|
| 7              | Turbine | Vent |

TITLE

installation

SKU

MOD12TV

DATE 30.10.19 SCALE: NOT TO SCALE CHECKED BY M.H DRAWN BY M.S