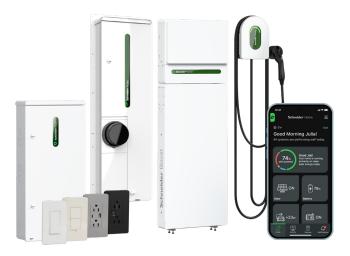

- Schneider Pulse panel is the heart of the electrified home, a smart electrical panel that connects all your home's energy sources.
- Schneider Boost battery stores solar energy during the day so you can use it during peak rates for utility bill savings and reliable power during an outage.
- **Schneider Inverter** is a high-power hybrid inverter for solar and storage that converts solar energy output into usable AC electricity.

#### **Schneider Home Features**

Schneider Home connects and manages your home's electricity, solar, back up battery, and EV charging all through one easy-to-use app. Making savings easy, it automatically uses the most cost-efficient source of energy and provides customizable one-touch, energy-saving settings to reduce your electricity usage. All of this comes in a sleek modern design that eliminates the clutter of conduit and boxes on the side of your home.

- Schneider Charge can use your home's solar to charge sustainably and reduce charging costs.
- **Connected switches and outlets** provide convenient control and monitoring of your lights and appliances remotely.
- Schneider Home app controls it all, giving you the power to monitor, control, and automate your entire home's energy system all through one simple app.