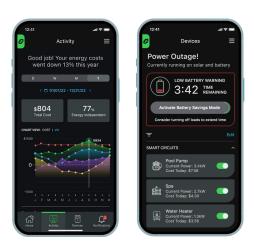

#### **Schneider Home Features**

Schneider Home connects and manages your home's electricity, solar, back up battery, and EV charging all through one easy-to-use app. Making savings easy, it automatically uses the most cost-efficient source of energy and provides customizable one-touch, energy-saving settings to reduce your electricity usage. All of this comes in a sleek modern design that eliminates the clutter of conduit and boxes on the side of your home.

• **Save money:** Optimize energy use with energy-saving settings and real-time monitoring to save you money while keeping you comfortable.

Life Is On Schr

- **Power through outages:** Stay powered longer with fewer batteries by choosing where power goes during an outage.
- Live sustainably: Reduce your environmental impact by using less energy and shifting to the most sustainable energy source.
- Enjoy simplicity: Manage your home's energy use and smart home devices all in a single app.