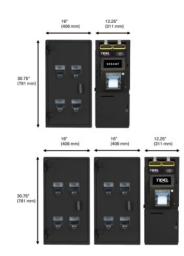

# **Model specifications**

|                          | Dispenser only    | with Tidel S4e    |
|--------------------------|-------------------|-------------------|
| Standard Capacity System |                   |                   |
| Weight:                  | 370 lbs. (167 kg) | 519 lbs. (235 kg) |
| Height:                  | 30.75" (781 mm)   | 30.75" (781 mm)   |
| Width:                   | 16" (406 mm)      | 28.25" (717 mm)   |
| Depth:                   | 27" (686 mm)      | 27" (686 mm)      |
| High-Capacity System     |                   |                   |
| Weight:                  | 740 lbs. (335 kg) | 889 lbs. (403 kg) |
| Height:                  | 30.75" (781 mm)   | 30.75" (781 mm)   |
| Width:                   | 32" (812 mm)      | 44.25" (1123 mm)  |
| Depth:                   | 27" (686 mm)      | 27" (686 mm)      |

# Technical Drawing Tidel S4e Rolled Coin Dispenser