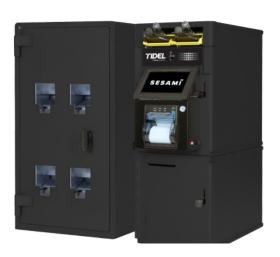

# **Tidel S4e Rolled Coin Dispenser**

The Rolled Coin Dispenser, powered by the Tidel S4e, offers a convenient way to dispense rolled coin on demand, using a secure and auditable process.

Equipped with up to 8 coin magazines, the Tidel S4e Rolled Coin Dispenser is an ideal solution for convenience stores, supermarkets, big box retail, or other high volume cash environments.

The Tidel S4e Rolled Coin Dispenser offers a convenient way for an organization to store and dispense rolled coin whenever needed, representing a complementary addition to a store's daily cash operations. Dispensing rolled coin on demand minimizes the frequency, and therefore the expense, of third-party deliveries of rolled coin. The Tidel S4e Rolled Coin Dispenser can be set up to hold quarters, dimes, nickels, and pennies in a variety of configurations across the four provided rolled coin magazines. Dispensing coins and accessing the coin magazines is completely auditable and managed by individual user PIN. The Tidel S4e Rolled Coin Dispenser supports 4 coin magazines per cabinet, and can be expanded to support up to two cabinets per Tidel S4e, offering a convenient way to scale the storage capacity of rolled coin whenever required.

# **Hardware Features**

- Dispenses rolled coin on demand
- · Up to 8 rolled coin magazines supporting quarters, dimes, nickels, and pennies
- · Coin magazine capacities (for U.S coins)
  - **Standard Capacity System**
  - 1¢ 160 rolls
  - 5¢ 130 rolls
  - 10¢ 180 rolls
  - 25¢ 100 rolls