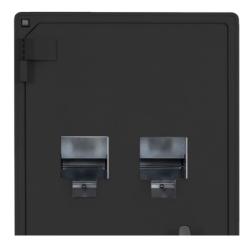

The Tidel S4e Rolled Coin Dispenser offers a convenient way for an organization to store and dispense rolled coin whenever needed, representing a complementary addition to a store's daily cash operations. Dispensing rolled coin on demand minimizes the frequency, and therefore the expense, of third-party deliveries of rolled coin. The Tidel S4e Rolled Coin Dispenser can be set up to hold quarters, dimes, nickels, and pennies in a variety of configurations across the four provided rolled coin magazines. Dispensing coins and accessing the coin magazines is completely auditable and managed by individual user PIN. The Tidel S4e Rolled Coin Dispenser supports 4 coin magazines per cabinet, and can be expanded to support up to two cabinets per Tidel S4e, offering a convenient way to scale the storage capacity of rolled coin whenever required.

# **Hardware Features**

- Dispenses rolled coin on demand
- · Up to 8 rolled coin magazines supporting quarters, dimes, nickels, and pennies
- · Coin magazine capacities (for U.S coins)
  - **Standard Capacity System**
  - 1¢ 160 rolls
  - 5¢ 130 rolls
  - 10¢ 180 rolls
  - 25¢ 100 rolls