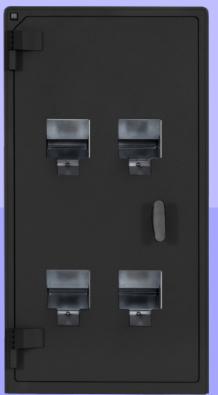

The Tidel S4e Rolled Coin Dispenser offers a convenient way for an organization to store and dispense rolled coin whenever needed, representing a complementary addition to a store's daily cash operations. Dispensing rolled coin on demand minimizes the frequency, and therefore the expense, of third-party deliveries of rolled coin. The Tidel S4e Rolled Coin Dispenser can be set up to hold quarters, dimes, nickels, and pennies in a variety of configurations across the four provided rolled coin magazines. Dispensing coins and accessing the coin magazines is completely auditable and managed by individual user PIN. The Tidel S4e Rolled Coin Dispenser supports 4 coin magazines per cabinet, and can be expanded to support up to two cabinets per Tidel S4e, offering a convenient way to scale the storage capacity of rolled coin whenever required.

# **Hardware Features**

- Dispenses rolled coin on demand
- · Up to 8 rolled coin magazines supporting quarters, dimes, nickels, and pennies
- · Coin magazine capacities (for U.S coins)
  - **Standard Capacity System**
  - 1¢ 160 rolls
  - 5¢ 130 rolls
  - 10¢ 180 rolls
  - 25¢ 100 rolls

## **High Capacity System**

- 1¢ 320 rolls
- 5¢ 260 rolls
- 10¢ 360 rolls
- 25¢ 200 rolls
- · Audible alarm in vault door
- · System connectivity via data cables (provided with system)