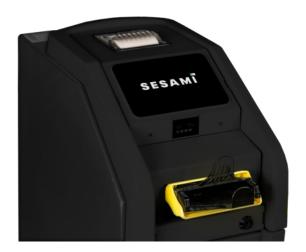

# Compact, Secure and Efficient Cash Processing

- · Stacked banknotes in cassette.
- · Real time accountancy of each transaction.
- Web remote management and administration (including banknote validator upgrades).
- · Multicurrency in the same transaction.
- · Multilanguage.
- Sesami One Time Code system to open the safe.
- Common SES platform for all Sesami Sallén Deposit Range.
- Visual and tactile interface via colour touch screen.
- · Various cloud connections simultaneously.