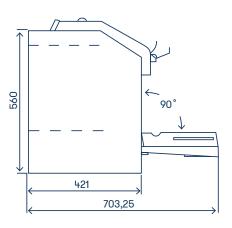

| 30%-85% relative, non condensating          |

#### **Options**

| Bank Note Feeder               | 1 (SNF) / 20 (BNF)*                         |
|--------------------------------|---------------------------------------------|
| Receipt Printer                | 57 mm paper width                           |
| Barcode Reader                 | for users and bag / cassette identification |
| One Time Lock                  | Sesami electronics and algorithm            |
| Additional locks or ID devices | Please contact Sesami                       |
| Application customization      | Please contact Sesami                       |

<sup>\*</sup>SNF: Single Note Feeder / BNF: Bundle Note Feeder

## Sallén D1 Family



#### **Dimensions D1-1200**

#### **Storage Options**

Cassette





#### Find the right solution for you!

#### **Cash Monitoring Software**

Complete control over your cash handling operations with business analytics, service monitoring, end-to-end cash reconciliation and multi-device connectivity.

#### **Cash Deposit Solutions**

Save time and money with smart cash deposit solutions for retail front and back office.

#### **Cash Recycling Solutions**

Optimise your cash flow and keep cash circulating efficiently with cash recycling solutions for retail.

#### SafePay Closed Cash Management

SafePay replaces traditional tills with a smart recycling system which protects cash from payment all the way to the cash-counting centre.

#### **Bank Solutions**

Cash automation solutions which support bank branch transformation and cut the time staff spend wo