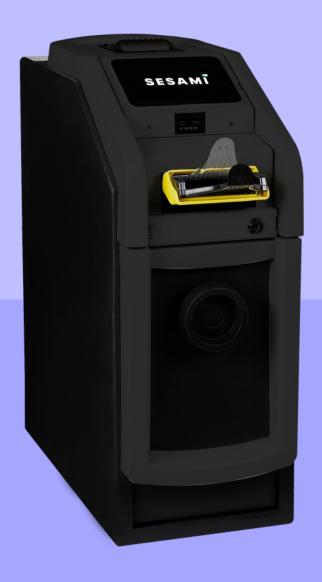

# Sallén D1 Family

**Compact, Secure and Efficient Cash Processing** 

# Sallén D1 Family

# Versatile to match each installation condition with a simple yet powerful user interface

The Sallén D1 is part of our compact deposit unit range. It streamlines daily cash processes and improves the overall efficiency of all the employees that deal with cash management. It also allows to maximise your ROI. The compact range is designed to help small to midsize retailers and carry out quick and safe cash deposit transactions with maximum adaptability to your needs. The different compact solutions adapt to your needs in terms of size, capacity and type of storage. All compact range series run with our SES platform.

# Compact, Secure and Efficient Cash Processing

- · Stacked banknotes in cassette.
- · Real time accountancy of each transaction.
- Web remote management and administration (including banknote validator upgrades).
- · Multicurrency in the same transaction.
- · Multilanguage.
- Sesami One Time Code system to open the safe.
- Common SES platform for all Sesami Sallén Deposit Range.
- Visual and tactile interface via colour touch screen.
- · Various cloud connections simultaneously.