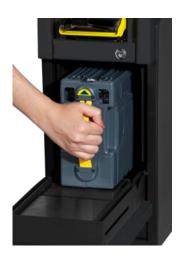

#### **Options**

| Bank Note Feeder               | 1 (SNF) / 20 (BNF)*                         |
|--------------------------------|---------------------------------------------|
| Receipt Printer                | 57 mm paper width                           |
| Barcode Reader                 | for users and bag / cassette identification |
| One Time Lock                  | Sesami electronics and algorithm            |
| Additional locks or ID devices | Please contact Sesami                       |
| Application customization      | Please contact Sesami                       |

#### **Storage Options**

Cassette