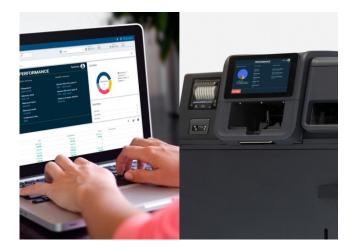

## **Sesami Enterprise Software Platform (SES)**

Sesami Enterprise Software Platform (SES) for deposit devices with endless capabilities to embrace the future.

#### **Hyperconnectivity**

SES connects with several cloud environments, including third-party systems, in real time with encrypted communication Protocol and open VPN by default. Connected, secure and efficient.

#### **Omnipresent Access**

Manage upgrades and users for any component of the device without physically needing to be on site, reducing unnecessary visits. Increase productivity by accessing real-time data, and predictive maintenance and performance analysis, giving you flexible and intelligent control of your cash deposit devices.