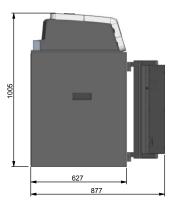

### **Technical Drawing D5**

### Model specifications

|                                         | D5                                               | D5 SemiStacker                                   |
|-----------------------------------------|--------------------------------------------------|--------------------------------------------------|
| Note Capacity                           | Up to 4.000                                      | Up to 3.000                                      |
| Dimension CEN IV (WxDxH)                | 460x627/707x1005                                 | 460x627/707x1005                                 |
| Dimension UL (WxDxH)                    | 440x570/615x995                                  | 440x570/615x995                                  |
| Weight                                  | 364 kg/244 kg                                    | 369/249                                          |
| Intuitive colour touch screen interface | 7"                                               | 7"                                               |
| Safe                                    | CEN IV, UL type                                  | CEN IV, UL type                                  |
| Manual Deposit                          | Yes, on left side with anti-fishing deposit slot | Yes, on left side with anti-fishing deposit slot |
| Max. Power Specifications               | 240 W. 110/220 V. 50/60 Hz                       | 240 W. 110/220 V. 50/60 Hz                       |
| Storage Type                            | Free Fall. Thermo sealed bag                     | Semistacker. Thermo sealed bag                   |