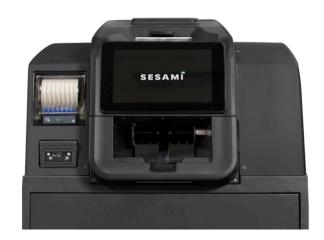

#### Fast, efficient cash processing

- For businesses dealing with many customers, employees and suppliers every day, the D5 is your best option.
- The capacity and speed of the deposit unit allow you to streamline cash flow, cut on timeconsuming operations and ensure a secure environment for your customers and employees.
- Stacked banknotes in bag in semi-stacker version.
- Multicurrency in the same transaction.
- · Multilanguage.
- Sesami One Time Code system to open the safe.
- Visual and tactile interface via colour touch screen.
- Real time accountancy of each transaction.

#### **Standard features**

| Deposit Speed                              | 300 banknotes/minute                            |
|--------------------------------------------|-------------------------------------------------|
| Bank Note Feeder                           | 250 banknotes capacity                          |
| Multicurrency deposits                     | Yes, up to 6 currencies in the same transaction |
| Multilanguage                              | Yes                                             |
| Multiserver connection                     | Yes                                             |
| Real-time registration of each transaction | Yes                                             |
| System                                     | Linux Embedded OS                               |
| Software Platform                          | SES                                             |
| Network                                    | Supports VPN and multi cloud communications     |
| Remote management                          | Yes                                             |
| Remote note reader update                  | Yes                                             |
| Remote data import & export                | Yes                                             |
| Time settings                              | Supports NTP synchronisation                    |
| "Unified POS" standard                     | Yes                                             |
| Certifications                             | CE, ROHS, ECB (banknote reader)                 |
| Humidity                                   | 5%-95%, non condensating                        |
| Operating temperature                      | 10° to 40°C                                     |