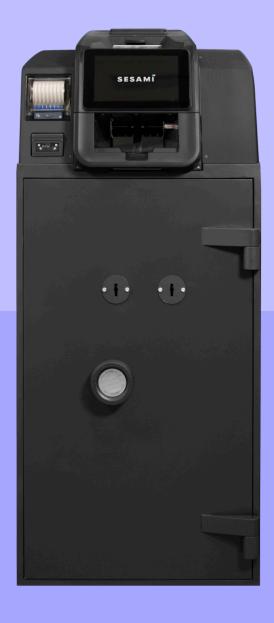

# Sallén D5

Bringing high speed and large capacity in one cash deposit unit.

## Sallén D5

#### Maximum efficiency and reliability.

The D5 is part of the Sesami high-speed range. It has been designed to adapt to the pace of big companies and provide greater performance and flexibility in all cash deposit transactions. Today's economy has driven consumers to use less credit and more cash, growing the amount of paper transactions worldwide. Manually managing the flow of currency into business, represents a high cost-low return task, which also carries significant security risks. Automation offers significant potential for increasing productivity of the entire process.

The Sallén D5 will verify, count and store in a thermally sealed, single use plastic bag inside the safe every banknote deposited. Any tampering of the bag will be evident. All high speed series adapt to every company's needs in terms of size, capacity and type of storage.

#### Fast, efficient cash processing

- For businesses dealing with many customers, employees and suppliers every day, the D5 is your best option.
- The capacity and speed of the deposit unit allow you to streamline cash flow, cut on timeconsuming operations and ensure a secure environment for your customers and employees.
- Stacked banknotes in bag in semi-stacker version.
- Multicurrency in the same transaction.
- · Multilanguage.
- Sesami One Time Code system to open the safe.
- Visual and tactile interface via colour touch screen.
- Real time accountancy of each transaction.