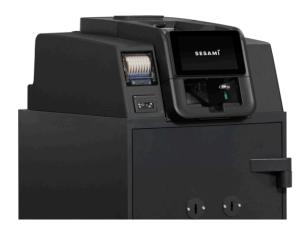

#### Fast, efficient cash processing

- For businesses dealing with many customers, employees and suppliers every day, the D5 is your best option.
- The capacity and speed of the deposit unit allow you to streamline cash flow, cut on timeconsuming operations and ensure a secure environment for your customers and employees.
- Stacked banknotes in bag in semi-stacker version.
- Multicurrency in the same transaction.
- · Multilanguage.
- Sesami One Time Code system to open the safe.
- Visual and tactile interface via colour touch screen.
- Real time accountancy of each transaction.

#### **Standard features**

| Deposit Speed                              | 300 banknotes/minute                            |
|--------------------------------------------|-------------------------------------------------|
| Bank Note Feeder                           | 250 banknotes capacity                          |
| Multicurrency deposits                     | Yes, up to 6 currencies in the same transaction |
| Multilanguage                              | Yes                                             |
| Multiserver connection                     | Yes                                             |
| Real-time registration of each transaction | Yes                                             |
| System                                     | Linux Embedded OS                               |
| Software Platform                          | SES                                             |
| Network                                    | Supports VPN and multi cloud communications     |
| Remote management                          | Yes                                             |
| Remote note reader update                  | Yes                                             |
| Remote data import & export                | Yes                                             |
| Time settings                              | Supports NTP synchronisation                    |
| "Unified POS" standard                     | Yes                                             |
| Certifications                             | CE, ROHS, ECB (banknote reader)                 |
| Humidity                                   | 5%-95%, non condensating                        |
| Operating temperature                      | 10° to 40°C                                     |