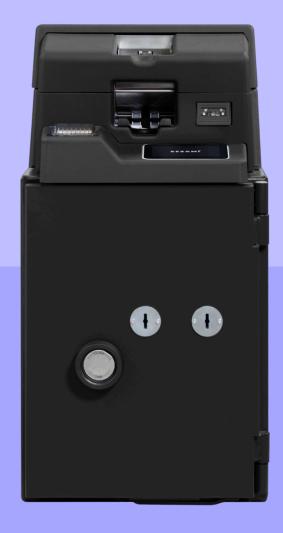

# Sallén D4 Family

A flexible, compact cash deposit solution

#### A flexible, compact cash deposit solution

Manually managing the flow of currency into business is a high-cost, low-return task which also represents a significant security risk.

The Sallén D4 range automates the process allowing you to streamline cash flow, improve productivity, and eliminate time-consuming manual procedures all while ensuring a secure environment for your customers and employees.

#### **Retail solution with CIT features**

- Ideal solution for medium cash volume retailers and businesses where security and process optimisation matter the most.
- Sallén D4 standard model has service access from the top for flexible placement in the back office or under the counter.
- Multiple deposit option within range: Sallén D4

- with free fall deposit, Sallén D4 SS for stacked banknotes and the Sallén D4 LARGE for deposit in a sustainable canvas bag.
- New Sesami Cash Management Note Reader performs accurate validation and authentication of banknotes at up to 100 notes per minute.
- Multicurrency handles up to six currencies in the same transaction.
- · Serial number recognition.
- 200 dpi screen for transmissive and reflective images, two infrared wavelengths and UV images.
- Certified by the European Central Bank and Gold Certification from the Bank of England.