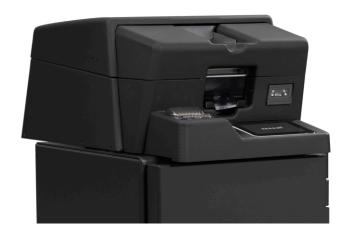

#### **Retail solution with CIT features**

- Ideal solution for medium cash volume retailers and businesses where security and process optimisation matter the most.
- Sallén D4 standard model has service access from the top for flexible placement in the back office or under the counter.
- Multiple deposit option within range: Sallén D4

- with free fall deposit, Sallén D4 SS for stacked banknotes and the Sallén D4 LARGE for deposit in a sustainable canvas bag.
- New Sesami Cash Management Note Reader performs accurate validation and authentication of banknotes at up to 100 notes per minute.
- Multicurrency handles up to six currencies in the same transaction.
- · Serial number recognition.
- 200 dpi screen for transmissive and reflective images, two infrared wavelengths and UV images.
- Certified by the European Central Bank and Gold Certification from the Bank of England.