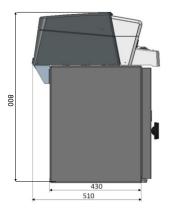

#### **Technical Drawing Sallén D4**

#### Model specifications

|                           | Sallén D4                                        | Sallén D4 SemiStacker                            | Sallén D4L                                       |
|---------------------------|--------------------------------------------------|--------------------------------------------------|--------------------------------------------------|
| Note Capacity (up to)     | 2500                                             | 2500                                             | 10000                                            |
| Dimension (WxDxH)         | 410x590x800                                      | 410x590x880                                      | 410x590x1050                                     |
| Weight kg                 | 240 / 160                                        | 300 / 200                                        | 364 / 244                                        |
| Safe                      | CEN IV, UL type                                  | CEN IV, UL type                                  | CEN IV, UL type                                  |
| Manual Deposit            | Yes, on left side with anti-fishing deposit slot | Yes, on left side with anti-fishing deposit slot | Yes, on left side with anti-fishing deposit slot |
| Max. Power Specifications | 240 W. 100-240 V. 50/60 Hz                       | 240 W. 100-240 V. 50/60 Hz                       | 240 W. 100-240 V. 50/60 Hz                       |
| Storage Type              | Thermo sealed plastic bag                        | Thermo sealed plastic bag (semistacked)          | Canvas bag with semistacker system               |