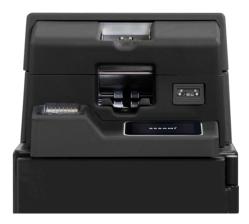

#### **Retail solution with CIT features**

- Ideal solution for medium cash volume retailers and businesses where security and process optimisation matter the most.
- Sallén D4 standard model has service access from the top for flexible placement in the back office or under the counter.
- Multiple deposit option within range: Sallén D4

- with free fall deposit, Sallén D4 SS for stacked banknotes and the Sallén D4 LARGE for deposit in a sustainable canvas bag.
- New Sesami Cash Management Note Reader performs accurate validation and authentication of banknotes at up to 100 notes per minute.
- Multicurrency handles up to six currencies in the same transaction.
- · Serial number recognition.
- 200 dpi screen for transmissive and reflective images, two infrared wavelengths and UV images.
- Certified by the European Central Bank and Gold Certification from the Bank of England.