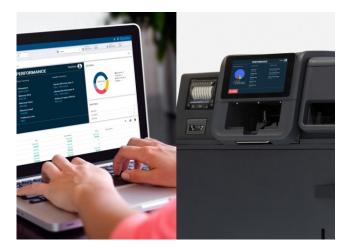

## **Sesami Enterprise Software Platform (SES)**

Sesami Enterprise Software Platform (SES) for deposit devices with endless capabilities to embrace the future.

#### **Omnipresent Access**

Manage upgrades and users for any component of the device without physically needing to be on site, reducing unnecessary visits. Increase productivity by accessing real-time data, and predictive maintenance and performance analysis, giving you flexible and intelligent control of your cash deposit devices.

#### **Advanced Reporting**

Track everything with our live tailored reports, including advanced reconciliation reports for deposit collection and end of day and advanced cash monitoring. Designed to give you total control of your business.