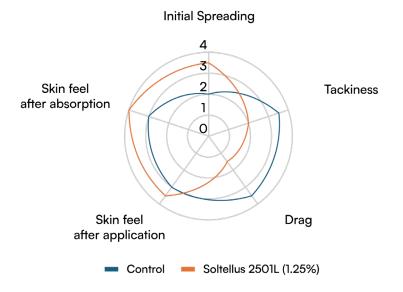

#### Sensory Comparison of Emulsion Containing Soltellus 2501L vs Control

A simple emulsion formulation containing 1.25% Soltellus 2501L was evaluated for its sensorial profile in comparison to the control emulsion formulation. An expert panel conducted an evaluation, and the responses were tabulated and compiled in the spider chart.