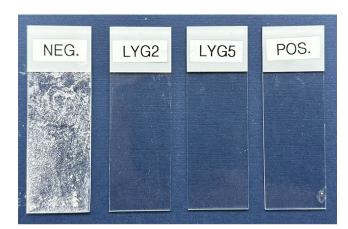

## **Performance**

Soltellus Works as Well as the Leading Brand on Soap Scum and Limescale Removal

Soap scum

Soap scum and limescale removal: Lygos internal lab testing.

Limescale

+1 (510) 356-0555

| Label | Product                           | рН  |
|-------|-----------------------------------|-----|
| NEG   | Formula containing 0%             | 7   |
| LYG 2 | Formula containing 1% Soltellus   | 7   |
| LYG 5 | Formula containing 1.5% Soltellus | 9   |
| POS   | Leading brand                     | 2.5 |