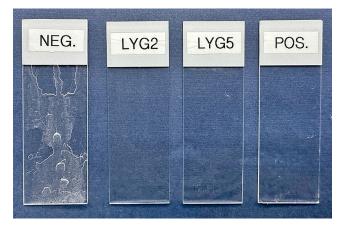

## **Performance**

Soltellus Works as Well as the Leading Brand on Soap Scum and Limescale Removal

Soap scum

Soap scum and limescale removal: Lygos internal lab testing.

Limescale

+1 (510) 356-0555

| Label | Product                           | рН  |
|-------|-----------------------------------|-----|
| NEG   | Formula containing 0%             | 7   |
| LYG 2 | Formula containing 1% Soltellus   | 7   |
| LYG 5 | Formula containing 1.5% Soltellus | 9   |
| POS   | Leading brand                     | 2.5 |