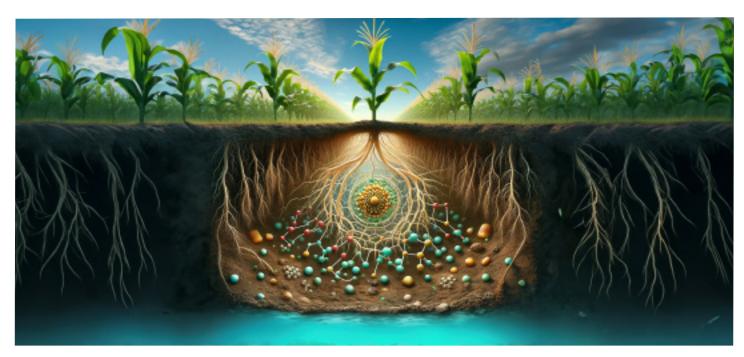

# **Overview**

Introducing Soltellus™ polymer, a multifunctional, biodegradable, water soluble polymer that improves nutrient retention and availability, soil health and water quality, increasing crop yields by up to 10%. Better for you, your soil and the environment, Sotellus is a powerful and sustainable tool in your agricultural arsenal.

### IMPROVES NUTRIENT UPTAKE

With Soltellus, important nutrients are more readily accessible to plants over an extended period of time, without the use of nonbiodegradable polymers, such as polyacrylates.

#### IMPROVES SOIL HEALTH

Soltellus increases organic matter content in the soil, promoting microbial activity and improving overall soil health, versus nonbiodegradable polymers, like polyacrylates and EDTA, typically used in slow-release fertilizer blends.

### IMPROVES WATER QUALITY

Soltellus chelates Ca and Mg ions in hard water to reduce scale buildup, and enhance efficacy of other crop protection products.

10%

Up to 10% Yield Increases in Soltellus™ Treated Crops