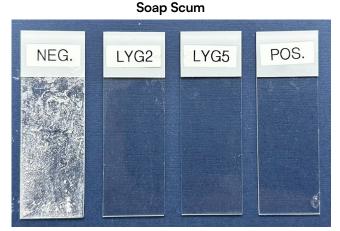

# Soltellus Works as Well as the Leading Brand on Soap Scum and Limescale Removal

Soap scum and limescale removal: Lygos internal lab testing.

Marketing Sell Sheet: Cleaners Document No: MSS-004 | Version 2.0 

 NEG.
 LYG2
 LYG5
 POS.

Performs as well as the leading brand on soap scum and limescale removal

Compatible with neutral and alkaline formulas which are safer for granite and marble surfaces

| Label | Product                           | рН  |
|-------|-----------------------------------|-----|
| NEG   | Formula containing 0%             | 7   |
| LYG 2 | Formula containing 1% Soltellus   | 7   |
| LYG 5 | Formula containing 1.5% Soltellus | 9   |
| POS   | Leading brand                     | 2.5 |