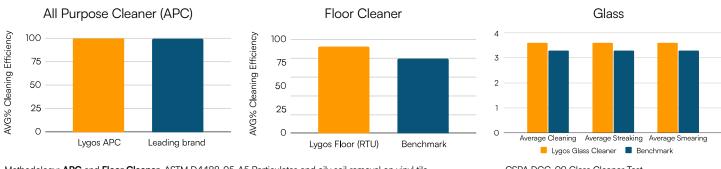

# All Purpose Cleaner (APC), Glass, and Floor Cleaner Removes Particulates and Soils as Well as the Benchmark

Methodology: APC and Floor Cleaner, ASTM D4488-95-A5 Particulates and oily soil removal on vinyl tile.

CSPA DCC-09 Glass Cleaner Test Average Cleaning: 3 = Good, 4 = Total removal Average Streaking: 3 = Slight, 4 = None Average Smearing: 3 = Slight, 4 = None

# **Keeps Surfaces Free of Streaks or Smears**

Soltellus replaces chelants in APC, Floor, and Glass Cleaners, effectively aiding in the removal of particulates and oily soils on various surfaces without streaks or smears.