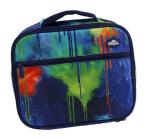

## **LUNCH BAG SIZE GUIDE**

big cooler lunch bag 23.5cm x 28.5cm x 7.5cm

little cooler lunch bag

23.5cm x 23.5cm x 7.5cm

Our lunch bags come in two different sizes. Big Cooler Lunch Bags for those with a big appetite and Little Cooler Lunch Bags which are perfect for little lunches.