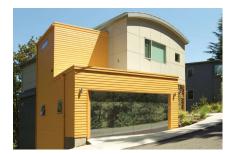

## FRAMELESS GLASS GARAGE DOORS

A stunning new sleek design for traditional garage doors. Made of an aluminum frame and tempered glass finish, this latest look will have the neighborhood talking. This glowing look is custom made and easy to maintain.

## Some of the many features:

- Tempered glass panels
- Galvanized steel track & hardware

- Vinyl seals
- Tongue-and-groove joints

Crown Building Supplies is a proud supplier of this revolutionary and ultra-modern garage door. Contact us for more information and have your home make a bold statement.