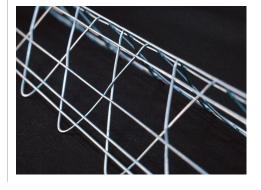

## VTRUSS STRAIGHT CORNER

**SPECIFICATION SHEET** 

**IAPMO UES 2017** 

**Structa V Truss Straight Corner** is an improvement on our original Structacorner design. V Truss provides greater strength, ease of installation and increased embedment. V Truss is the result of our continued commitment to provide the best lathing products possible.

#### **FEATURES**

- Engineered to provide superior reinforcement for stucco corners
- Unique Truss design ensures a consistent 'true' - straight reinforcing corner - every-time
- Increased rigidity for precise corner plaster work
- Improved embedment
- Abundant nailing opportunities & twin trac's – for ease of attachment
- Easy to handle with fewer sharp ends