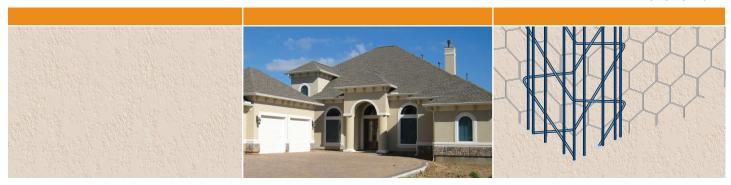

## VTRUSS STRAIGHT CORNER

**SPECIFICATION SHEET** 

**IAPMO UES 2017** 

**Structa V Truss Straight Corner** is an improvement on our original Structacorner design. V Truss provides greater strength, ease of installation and increased embedment. V Truss is the result of our continued commitment to provide the best lathing products possible.

#### **FEATURES**

- Engineered to provide superior reinforcement for stucco corners
- Unique Truss design ensures a consistent 'true' - straight reinforcing corner - every-time
- Increased rigidity for precise corner plaster work
- Improved embedment
- Abundant nailing opportunities & twin trac's – for ease of attachment
- Easy to handle with fewer sharp ends

### **PROFILES**

- 3 Coat Straight 9' and 10'
- 1 Coat Straight 10'
- For Arch, Bullnose Arch and Short flange – we provide our regular Structacorner design

#### **FINISHES**

• Also available in Stainless Steel

Conforms to requirements for stucco reinforcing as defined in the UBC, IBC & IRC and in accordance with ASTM C 1063 and ASTM A 641