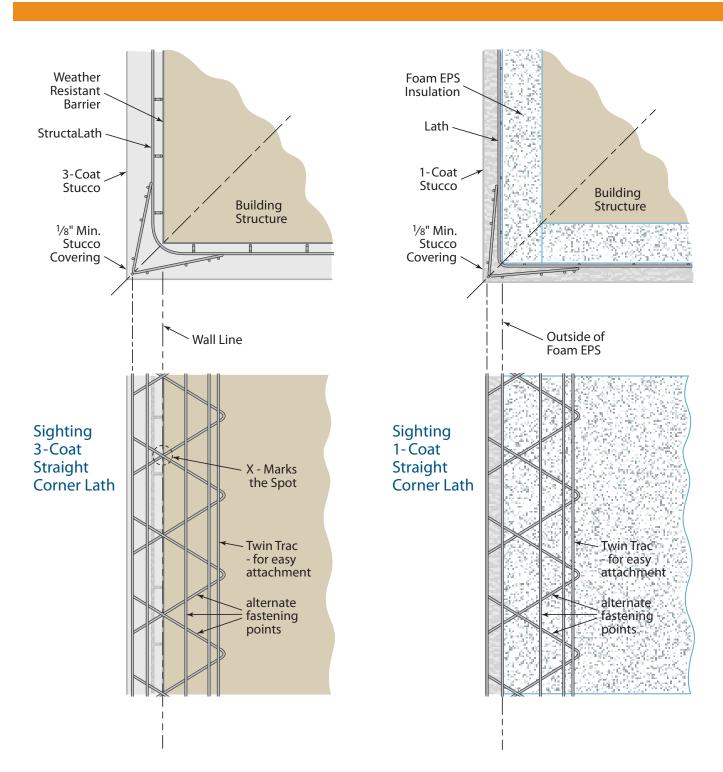

## VTRUSS STRAIGHT CORNER

**SPECIFICATION SHEET** 

**IAPMO UES 2017** 

**Structa V Truss Straight Corner** is an improvement on our original Structacorner design. V Truss provides greater strength, ease of installation and increased embedment. V Truss is the result of our continued commitment to provide the best lathing products possible.

#### **FEATURES**

- Engineered to provide superior reinforcement for stucco corners
- Unique Truss design ensures a consistent 'true' - straight reinforcing corner - every-time
- Increased rigidity for precise corner plaster work
- Improved embedment
- Abundant nailing opportunities & twin trac's – for ease of attachment
- Easy to handle with fewer sharp ends

### **PROFILES**

- 3 Coat Straight 9' and 10'
- 1 Coat Straight 10'
- For Arch, Bullnose Arch and Short flange – we provide our regular Structacorner design

#### **FINISHES**

• Also available in Stainless Steel

Conforms to requirements for stucco reinforcing as defined in the UBC, IBC & IRC and in accordance with ASTM C 1063 and ASTM A 641

# **VTRUSS STRAIGHT CORNER**

**SPECIFICATION SHEET** 

**IAPMO UES 2017** 

Store product in a dry area prior to installation.

Structalath products are for use as alternative laths used as reinforcement for exterior plaster complying with IBC Section 2507, IRC Section R703.6.1 or UBC Section 2508