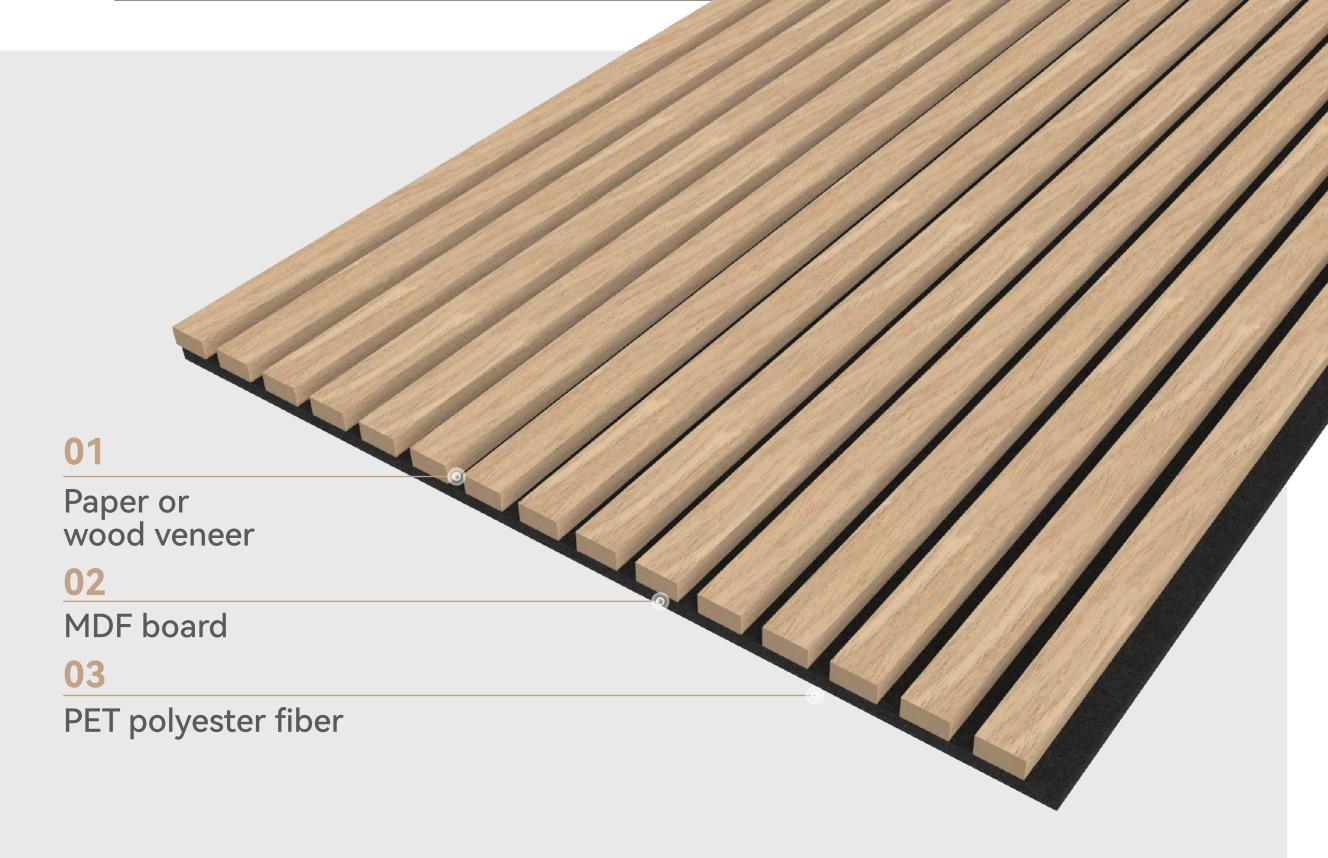

#### Environmental Protection

| Material     | MDF board & PET fiber                                      |
|--------------|------------------------------------------------------------|
| Finish       | Paper or wood veneer                                       |
| Length       | 10 ft                                                      |
| Width        | 2 ft                                                       |
| Thickness    | 21 mm                                                      |
| NRC          | Sound absorption coefficient NRC=0.8                       |
| Clean        | Clean with a vacuum cleaner or a dry cloth, not with water |
| Installation | Screws or mounting glue                                    |