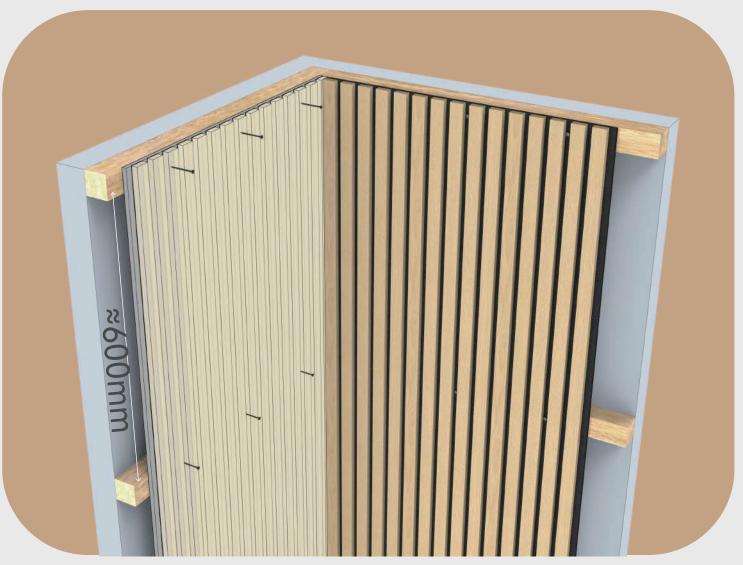

*



## MDF ACOUSTIC PANEL

- Light strip matching design
- Easy to install and nail directly







## PRODUCT FEATURES

Noise and echo can be incredibly disruptive in any work or home environment. Our acoustic panels are created with unique sound-absorbing felt and sustainable materials to create the perfect balance and harmony to any home or office.













Effective noise reduction Non-Form Aldehyde

Non-Heavy Metal

E



## LIGHT STRIP MATCHING DESIGN

When it comes to acoustic panel design and innovation, our proud "Light Strip Matching Design" is definitely a standout capability. Our sound-absorbing wall panels not only provide excellent acoustic performance, but also focus on integration with modern life, adding color to your space through lighting design.

# EASY TO INSTALL



## **APPLICATION SCENARIO**





### **ADVANTAGES**



#### **Effective Noise Reduction**

Sound-absorbing felt mitigates noise and reduced unwanted reverberations.

#### Rich In Color And Shape

Versatile woodgrain colors and finishes to appeal to any style of home or office

#### **■ Flame Retardant**

#### Environmental Protection

| Material     | MDF board & PET fiber                                      |
|--------------|------------------------------------------------------------|
| Finish       | Paper or wood veneer                                       |
| Length       | 10 ft                                                      |
| Width        | 2 ft                                                       |
| Thickness    | 21 mm