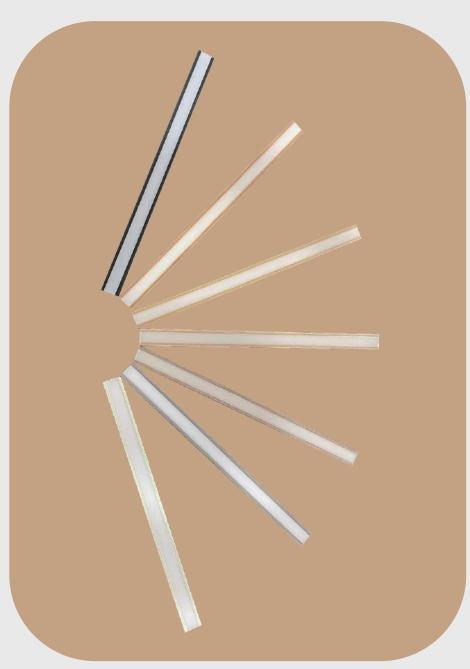

## MDF ACOUSTIC PANEL

- Light strip matching design
- Easy to install and nail directly

## LIGHT STRIP MATCHING DESIGN

When it comes to acoustic panel design and innovation, our proud "Light Strip Matching Design" is definitely a standout capability. Our sound-absorbing wall panels not only provide excellent acoustic performance, but also focus on integration with modern life, adding color to your space through lighting design.