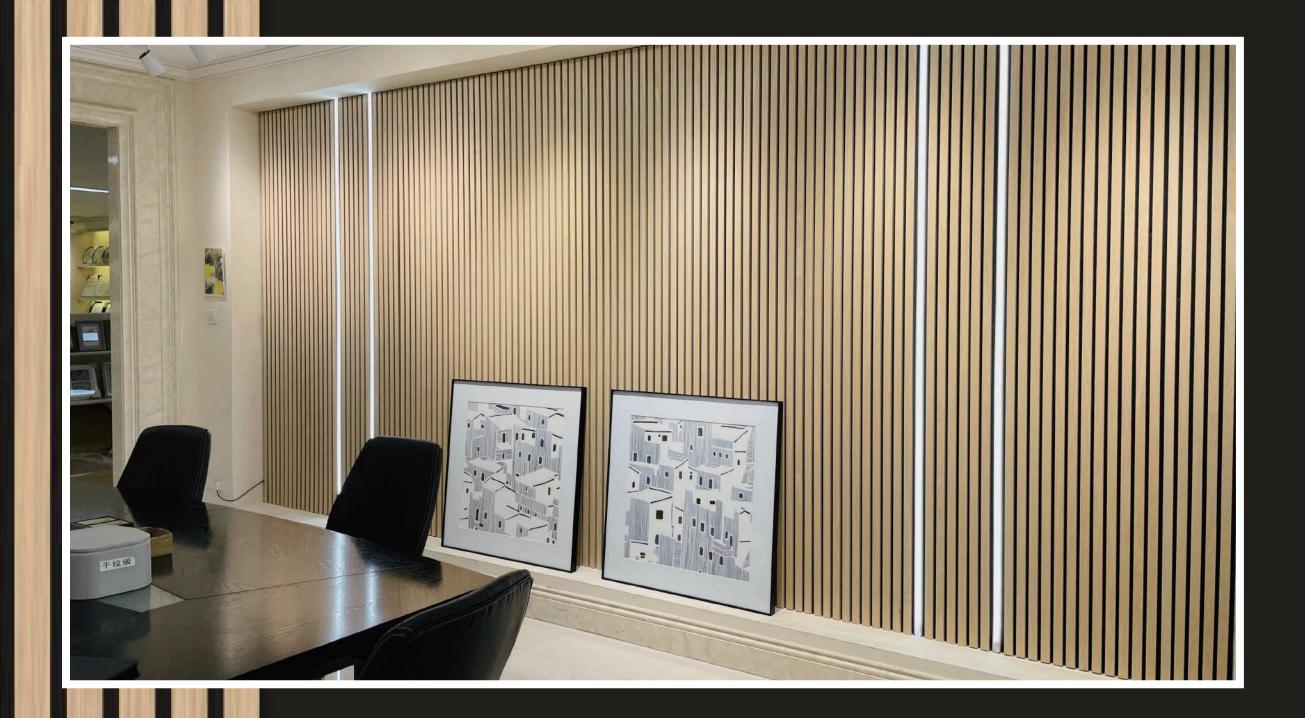

### **Crown Building Supplies**



## MDF ACOUSTIC PANEL

- Light strip matching design
- Easy to install and nail directly







## PRODUCT FEATURES

Noise and echo can be incredibly disruptive in any work or home environment. Our acoustic panels are created with unique sound-absorbing felt and sustainable materials to create the perfect balance and harmony to any home or office.













Effective noise reduction Non-Form Aldehyde

Non-Heavy Metal

E



## LIGHT STRIP MATCHING DESIGN

When it comes to acoustic panel design and innovation, our proud "Light Strip Matching Design" is definitely a standout capability. Our sound-absorbing wall panels not only provide excellent acoustic performance, but also focus on integration with modern life, adding color to your space through lighting design.

# EASY TO INSTALL



#