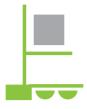

#### **Horizontal Carousels**

Ideal for storing small parts and pieces, horizontal carousels are comprised of a series of bins that rotate horizontally around a track.