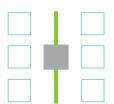

#### Vertical Carousels

Rotating vertically, like a Ferris wheel, vertical carousels house a series of shelves or carriers to provide high-density storage.

knowledge / experience from thousands of installed