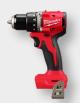

#### M18 FUEL BARE TOOLS

WAS \$398

\$70 SAVINGS

M18 FUEL™ Compact Band Saw (Tool Only) (2829-20)

WAS \$278

\$30 SAVINGS

M18 FUEL™ 1/2" Hammer Drill/Driver (Tool Only) (2904-20)

WAS \$228