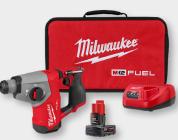

#### M18 FUEL / M12 FUEL KITS

AVAILABLE 05.01.2025- 07.31.2025 EXCEPT WHERE OTHERWISE STATED.

WAS \$588 \$89 SAVINGS

M18 FUEL™ 2-Tool Combo Kit (3697-22)

Milwaukee

WAS \$398

\$70 SAVINGS

M12 FUEL™ 5/8" **SDS Plus Rotary Hammer Kit** (2508-21XC)