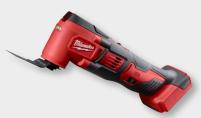

#### YOUR CHOICE

M18™ Compact Brushless 1/2" Drill/ Driver (Tool **Only)** (3601-20)

M18™ Cordless Multi-Tool (Tool Only) (2626-20)

M18™ SAWZALL® Reciprocating Saw (Tool Only)

M18™ ROVER™ **Clamping Flood** Light (Tool Only) (2358-20)

### M<sub>18</sub> BARE TOOLS

WAS \$178

\$30 SAVINGS

M18<sup>™</sup> 2-Gallon Wet/Dry Vacuum (Tool Only) (0880-20)

WAS \$188

\$128

\$60 SAVINGS

M18<sup>™</sup> Cordless Multi-Tool (Tool Only) (2626-20)