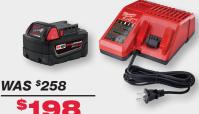

M18 / M12 BATTERY PROMOTIONS

WAS \$359

\$248

\$111 SAVINGS

M18™ REDLITHIUM™ XC5.0 Extended Capacity Battery - 2PK (48-11-1852)

WAS \$259

\$178

\$81 SAVINGS