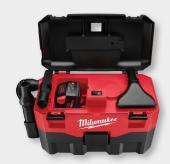

### M<sub>18</sub> BARE TOOLS

WAS \$178

\$30 SAVINGS

M18<sup>™</sup> 2-Gallon Wet/Dry Vacuum (Tool Only) (0880-20)

WAS \$188

\$128

\$60 SAVINGS

M18<sup>™</sup> Cordless Multi-Tool (Tool Only) (2626-20)