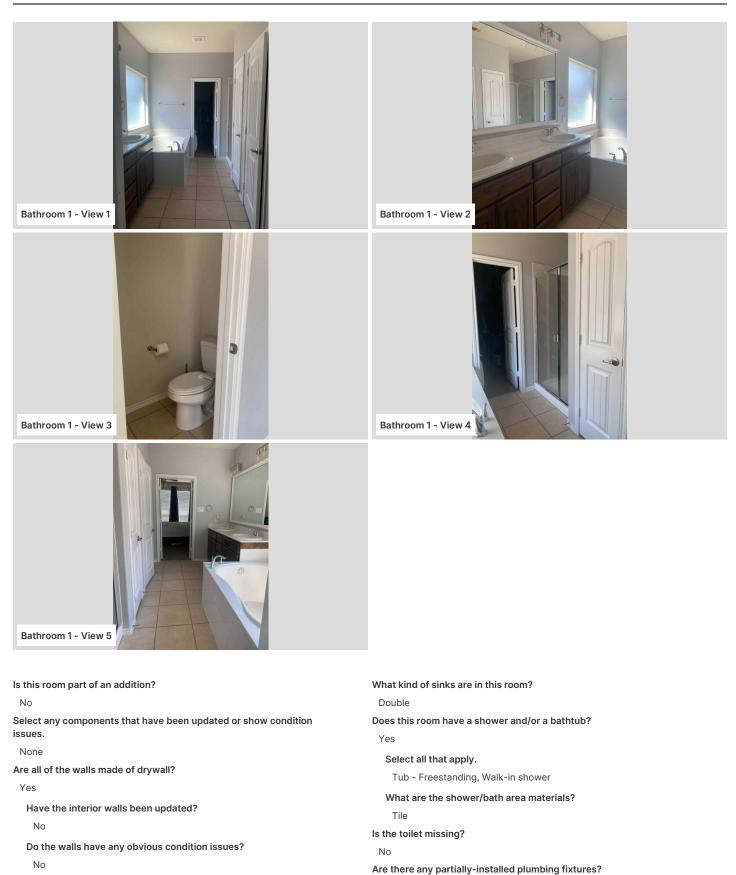

### Bathroom 1

#### Bathroom 1

Are there any trim, wall, or ceiling finishes in this room?

No

What are the floor materials?

Tile

Has the flooring been updated?

No

Does the flooring have any condition issues?

No

Does this room have appliance hookups?

No

Does the room have laundry hookups?

No

No

Select any additional room features. Walk-in closet Is the ceiling lower than 7 feet anywhere in this room?