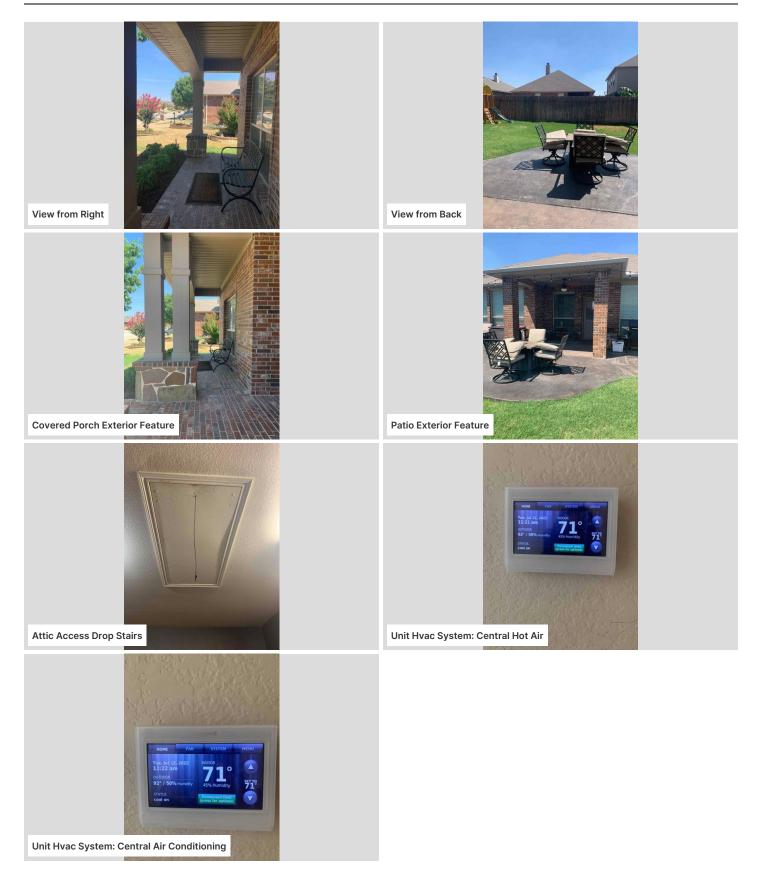

Is the property on or near a golf course?

No

None Briefly describe the property's location and immediate area. suburban neighborhood Is the road to the property privately maintained? No What is the road material? Asphalt Does the property have an alley? No Does the property have a driveway? Yes How many cars fit? Number of spaces: 4 What is the material? Asphalt Does the property have a carport? No Does the property have access to a parking lot? No Is there an inground pool? No Select any other outdoor plumbing and/or water system(s). None Do any permanent features or amenities improve the property's marketability? No Is there any evidence non-residential use? No Is anything causing portions of the site to be unusable or unsafe? None

#### Structure Information

What is the year built? Is there a patio? 2010 Yes Is the structure currently under construction? Are any condition issues present? No No What best describes the construction type? Do any additional exterior features exist? Masonry None Is this structure attached to a neighboring structure? Have the exterior doors been updated? No No What are the roof materials? Select any exterior features that have obvious condition issues. Composition shingles None Has the roof been updated? Considering the views from the property, which has the greatest impact to marketability? No None Does the roof have any condition issues? Provide a short description of the view(s). No suburban neighbirhood Does the structure have gutters & downspouts? Is the property occupied? Yes Yes What are the materials? Who is the occupant? Aluminum Owner Do the gutters & downspouts have any condition issues? Was a lock box used to enter the property? No No What are the exterior wall materials? Is there an attic? Brick Yes Have the exterior walls been updated? How is the attic accessed? No Drop stairs Do the exterior walls have any condition issues? What of the following finishes exist? No Flooring What types of windows does the structure have? Select the structure's heating system(s). Single-pane Central hot air Do the majority of windows have screens? What is the heating fuel? Yes Electricity Do the majority of windows have storm sashes/windows? Does the heating system(s) have any obvious condition issues? No No Have the windows been updated? Select the structure's cooling system(s). No Central air conditioning Do the windows have any obvious condition issues? Does the cooling system(s) have any obvious condition issues? No No Select the structure's foundation type(s). Select any mechanical components/systems that show obvious Slab condition issues. None Is there a sump pump? Is the property located in one of the following states? No None Has the foundation been updated? No Does the foundation have any condition issues? No

#### Is there a porch?

Yes

What type(s) of porches are present?

Covered

Are any condition issues present?

No

Is there a deck?