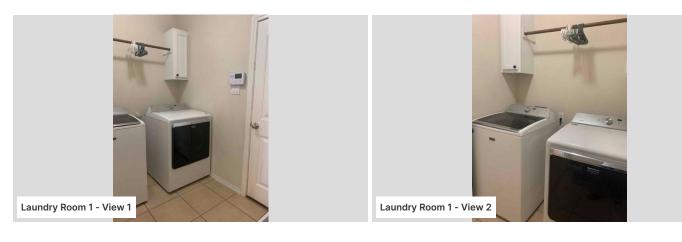

## Laundry Room 1

Is this room part of an addition?

No

Select any components that have been updated or show condition issues.

None

Are all of the walls made of drywall?

Yes

Have the interior walls been updated?

No

Do the walls have any obvious condition issues? No

Are there any trim, wall, or ceiling finishes in this room? No

#### What are the floor materials?

Tile

Has the flooring been updated?

No

Does the flooring have any condition issues?

No

Does this room have appliance hookups?

obes this room have appliance hookups:

No

Does the room have laundry hookups? Yes Is a washer/dryer connected? Yes Do any plumbing fixtures exist in the room? No Select any additional room features. Cabinets with countertops What are the countertop materials? Solid wood Have they been updated? No Do the cabinet countertops have any condition issues? No Is the ceiling lower than 7 feet anywhere in this room? No