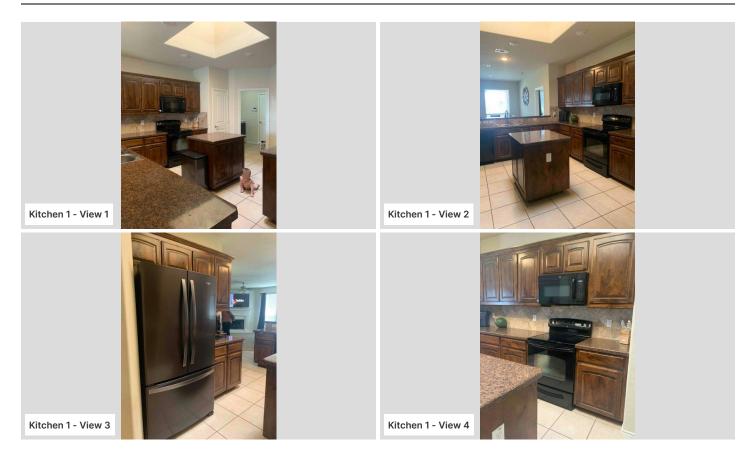

### Kitchen 1

No

No

Double

Does the room have laundry hookups?

What kind of sinks are in this room?

Select any additional room features.

What are the countertop materials?

Cabinets with countertops

Have they been updated?

Solid wood

No

No

No

Do any other plumbing fixtures exist in the room?

Do the cabinet countertops have any condition issues?

What are the floor materials?

#### Tile

Has the flooring been updated?

No

Does the flooring have any condition issues?

#### No

What appliances does the kitchen have?

Built-in microwave, Dishwasher, Disposal, Range, oven, Refrigerator

Does the stove have a pot filler?

### Kitchen 1

No

Have the appliances been updated?

No

Do the appliances have any obvious condition issues?