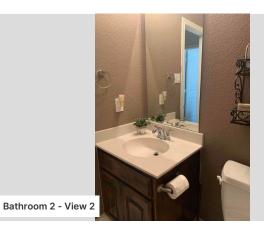

## Bathroom 2

Is this room part of an addition? No

Select any components that have been updated or show condition issues.

None

Are all of the walls made of drywall?

Yes

Have the interior walls been updated?

No

Do the walls have any obvious condition issues? No

Are there any trim, wall, or ceiling finishes in this room? No

#### What are the floor materials?

Tile

Has the flooring been updated?

No

Does the flooring have any condition issues?

No

Does this room have appliance hookups?

No

Does the room have laundry hookups?

No

Does this room have a shower and/or a bathtub? Yes Select all that apply. Tub with shower What are the shower/bath area materials? Tile Is the toilet missing? No Are there any partially-installed plumbing fixtures? No Select any additional room features. Built-ins Is the ceiling lower than 7 feet anywhere in this room? No

What kind of sinks are in this room?

Single