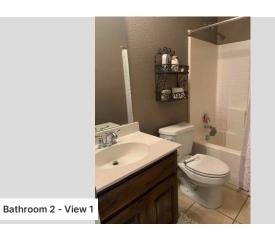

## Bathroom 2

Is this room part of an addition? No

Select any components that have been updated or show condition issues.

None

Are all of the walls made of drywall?

Yes

Have the interior walls been updated?

No

Do the walls have any obvious condition issues? No

Are there any trim, wall, or ceiling finishes in this room? No

#### What are the floor materials?

Tile

Has the flooring been updated?

No

Does the flooring have any condition issues?

No

Does this room have appliance hookups?

No

Does the room have laundry hookups?

No

Does this room have a shower and/or a bathtub? Yes Select all that apply. Tub with shower What are the shower/bath area materials? Tile Is the toilet missing? No Are there any partially-installed plumbing fixtures? No Select any additional room features. Built-ins Is the ceiling lower than 7 feet anywhere in this room? No

What kind of sinks are in this room?

Single