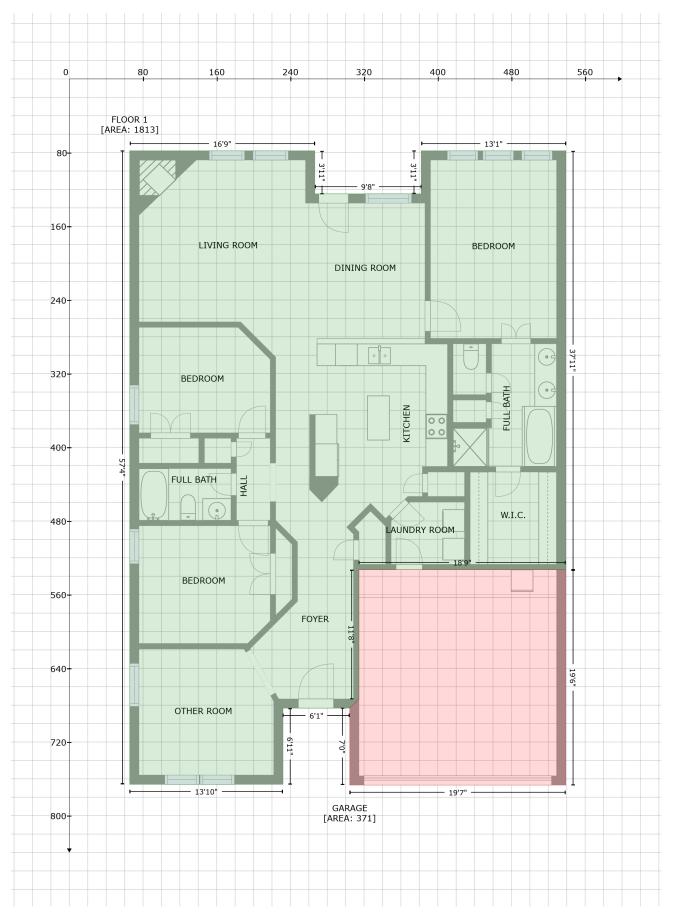

## **Subject Details**

ABOVE GRADE BEDS 3 ABOVE GRADE FULL BATHS 2

ABOVE GRADE HALF BATHS 0

**GLA** 1813 sqft

YEAR BUILT 2010 BELOW GRADE BEDS

BELOW GRADE FULL BATHS 0

BELOW GRADE HALF BATHS

**LOT SIZE** 6054

## **Primary Dwelling**

| Structure           | Area                   | Calculations (Using Coordinate Polygon Area Algorithm)                                                                                                                                                                                                                                                                                                                                                                                        |
|---------------------|------------------------|-----------------------------------------------------------------------------------------------------------------------------------------------------------------------------------------------------------------------------------------------------------------------------------------------------------------------------------------------------------------------------------------------------------------------------------------------|
| FLOOR 1 (Living)    | 1813.0 ft <sup>2</sup> | $V_{2} + (366.5 + 266.5) \times (78 - 124.8 + (266.5 + 382.1) \times (124.8 - 124.8)) + (382.1 + 382.1) \times (124.8 - 78) + (539 + 539) \times (78 - 533) + (539 + 314.4) \times (533 - 533)) + (314.4 + 314.4) \times (533 - 673.2) + (314.4 + 304.4) \times (673.2 - 683.2)) + (304.4 + 231.9) \times (683.2 - 683.2) + (231.9 + 231.9) \times (683.2 - 765.9) + (65.6 + 65.6) \times (765.9 - 78)) + (65.6 + 266.5) \times (78 - 78)) )$ |
| GARAGE (Non-Living) | 371.0 ft <sup>2</sup>  | -{ (539 + 539) x (533 - 766.7 + (539 + 304.4) x (766.7 - 766.7) )<br>1/2 + (304.4 + 304.4) x (766.7 - 683.2) + (304.4 + 314.4) x (683.2 - 673.2) X 0.00694                                                                                                                                                                                                                                                                                    |