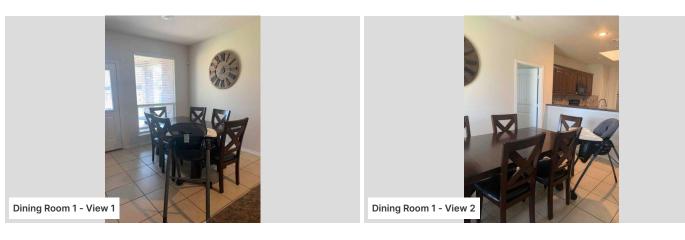

## Dining Room 1

Is this room part of an addition?

No

Select any components that have been updated or show condition issues.

None

Are all of the walls made of drywall?

Yes

Have the interior walls been updated?

#### What are the floor materials?

Tile

Has the flooring been updated?

No

Does the flooring have any condition issues?

No

Does this room have appliance hookups?

No

Does the room have laundry hookups? No Do any plumbing fixtures exist in the room? No Select any additional room features. None Is the ceiling lower than 7 feet anywhere in this room? No