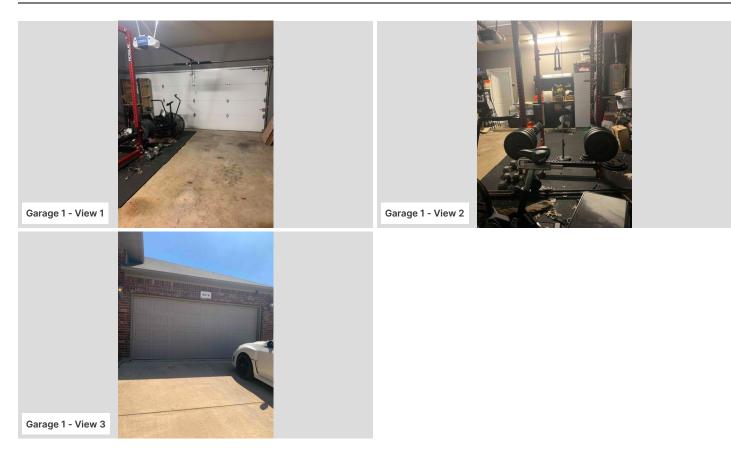

## Garage 1

How many parking spaces are in this garage?

Number of spaces:

2

Is there living space above the garage?

No

Is this garage large enough to fit an RV?

No

Does the room have laundry hookups?

No

Has this garage been converted to living space?

10

Have any of the garage components been updated? No

Do any components of the garage have condition issues?