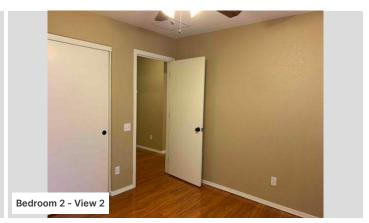

# **Primary Dwelling - 1st Floor**

#### Bedroom 2

Is this room part of an addition?

Νo

Do the windows have security bars over them?

No

Select any components that have been updated or show condition issues.

None

Are all of the walls made of drywall?

Yes

Have the interior walls been updated?

No

Do the walls have any obvious condition issues?

No

Are there any trim, wall, or ceiling finishes in this room?

No

What are the floor materials?

Laminate

Has the flooring been updated?

No

Does the flooring have any condition issues?

No

Does this room have appliance hookups?

No

Does the room have laundry hookups?

Νo

Do any plumbing fixtures exist in the room?

No

Select any additional room features.

None

Is the ceiling lower than 7 feet anywhere in this room?