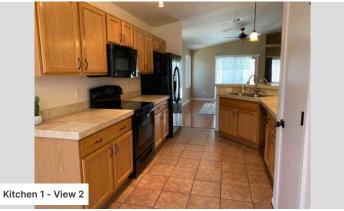

#### Kitchen 1

Is this room part of an addition?

Νo

Select any components that have been updated or show condition issues.

None

Are all of the walls made of drywall?

Yes

Have the interior walls been updated?

#### Kitchen 1

What appliances does the kitchen have?

Built-in microwave, Dishwasher, Disposal, Range, oven, Refrigerator

Does the stove have a pot filler?

No

Have the appliances been updated?

No

Do the appliances have any obvious condition issues?