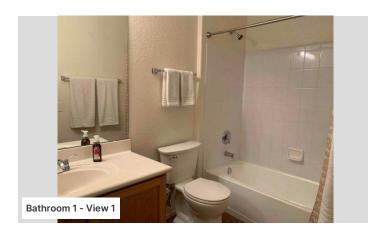

### **Primary Dwelling - 1st Floor**

#### Bathroom 1

Is this room part of an addition?

Nο

Select any components that have been updated or show condition issues.

None

Are all of the walls made of drywall?

Yes

Have the interior walls been updated?

No

Do the walls have any obvious condition issues?

No

Are there any trim, wall, or ceiling finishes in this room?

No

What are the floor materials?

Tile

Has the flooring been updated?

No

Does the flooring have any condition issues?

No

Does this room have appliance hookups?

No

Does the room have laundry hookups?

No

What kind of sinks are in this room?

Single

Does this room have a shower and/or a bathtub?

Yes

Select all that apply.

Tub with shower

What are the shower/bath area materials?

Tile

Is the toilet missing?

No

Are there any partially-installed plumbing fixtures?

No

Select any additional room features.

Cabinets with countertops

What are the countertop materials?

Stone or equivalent

Have they been updated?

No

Do the cabinet countertops have any condition issues?

No

Is the ceiling lower than 7 feet anywhere in this room?