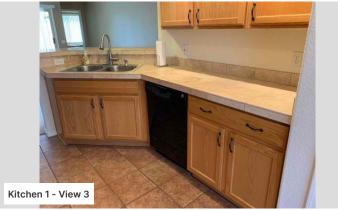

#### Kitchen 1

Is this room part of an addition?

Νo

Select any components that have been updated or show condition issues.

None

Are all of the walls made of drywall?

Yes

Have the interior walls been updated?

#### Kitchen 1

What appliances does the kitchen have?

Built-in microwave, Dishwasher, Disposal, Range, oven, Refrigerator

Does the stove have a pot filler?

No

Have the appliances been updated?

No

Do the appliances have any obvious condition issues?