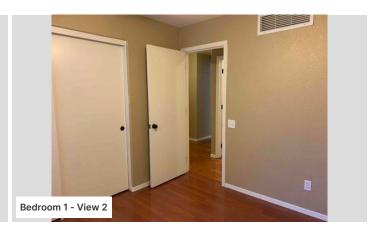

# **Primary Dwelling - 1st Floor**

#### Bedroom 1

Is this room part of an addition?

Νo

Do the windows have security bars over them?

No

Select any components that have been updated or show condition issues.

None

Are all of the walls made of drywall?

Yes

Have the interior walls been updated?

No

Do the walls have any obvious condition issues?

No

Are there any trim, wall, or ceiling finishes in this room?

No

What are the floor materials?

Laminate

Has the flooring been updated?

No

Does the flooring have any condition issues?

No

Does this room have appliance hookups?

No

Does the room have laundry hookups?

No

Do any plumbing fixtures exist in the room?

No

Select any additional room features.

None

Is the ceiling lower than 7 feet anywhere in this room?