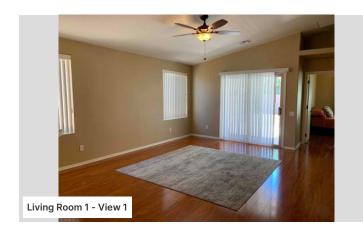

# **Primary Dwelling - 1st Floor**

#### Living Room 1

Is this room part of an addition?

Νo

Select any components that have been updated or show condition issues.

None

Are all of the walls made of drywall?

Yes

Have the interior walls been updated?

No

Do the walls have any obvious condition issues?

No

Are there any trim, wall, or ceiling finishes in this room?

No

What are the floor materials?

Laminate

Has the flooring been updated?

No

Does the flooring have any condition issues?

No

Does this room have appliance hookups?

No

Does the room have laundry hookups?

No

Do any plumbing fixtures exist in the room?

No

Select any additional room features.

Built-ins

Is the ceiling lower than 7 feet anywhere in this room?