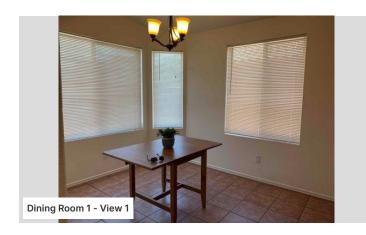

# **Primary Dwelling - 1st Floor**

#### **Dining Room 1**

Is this room part of an addition?

Νo

Select any components that have been updated or show condition issues.

None

Are all of the walls made of drywall?

Yes

Have the interior walls been updated?

No

Do the walls have any obvious condition issues?

No

Are there any trim, wall, or ceiling finishes in this room?

No

What are the floor materials?

Tile

Has the flooring been updated?

No

Does the flooring have any condition issues?

No

Does this room have appliance hookups?

No

Does the room have laundry hookups?

No

Do any plumbing fixtures exist in the room?

No

Select any additional room features.

None

Is the ceiling lower than 7 feet anywhere in this room?