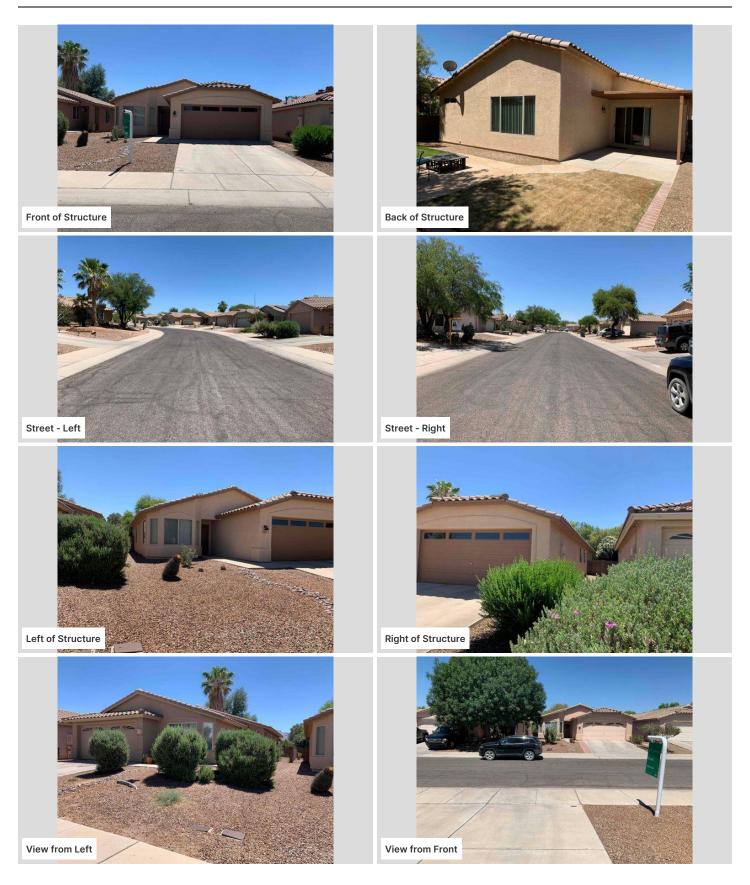

### **Site Information**

Is the street address clearly visible?

Yes

Is the property accessible year-round?

Yes

What is the lot size in square feet?

4835

Do any unusual odors or noises exist?

None

Are any of the following easily walkable?

None

Briefly describe the property's location and immediate area.

Typical residential

Is the road to the property privately maintained?

No

What is the road material?

None

Does the property have an alley?

No

Does the property have a driveway?

Yes

How many cars fit?

Number of spaces:

2

What is the material?

Concrete

Does the property have a carport?

No

Does the property have access to a parking lot?

Νo

Is there an inground pool?

No

No

Is there a patio?

Yes

Are any condition issues present?

No

Do any additional exterior features exist?

None

Have the exterior doors been updated?

No

How many levels are below grade?

Below grade level(s):

0

Is there a balcony?

No

Is there a porch?

Yes

What type(s) of porches are present?

Covered

Are any condition issues present?

No

Is there a deck?

No

Considering the views from the property, which has the greatest impact to marketability?

None