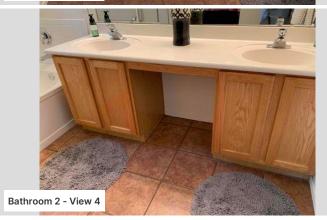

### **Primary Dwelling - 1st Floor**

#### Bathroom 2

Is this room part of an addition?

Νo

Select any components that have been updated or show condition issues.

None

Are all of the walls made of drywall?

Yes

Have the interior walls been updated?

No

Does the flooring have any condition issues?

No

Does this room have appliance hookups?

No

What kind of sinks are in this room?

Double

Does this room have a shower and/or a bathtub?

No

Select any additional room features.

Cabinets with countertops

What are the countertop materials?

Stone or equivalent

Have they been updated?

Nο

Do the cabinet countertops have any condition issues?