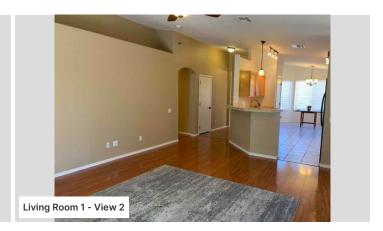

# **Primary Dwelling - 1st Floor**

#### Living Room 1

Is this room part of an addition?

Νo

Select any components that have been updated or show condition issues.

None

Are all of the walls made of drywall?

Yes

Have the interior walls been updated?

No

Do the walls have any obvious condition issues?

No

Are there any trim, wall, or ceiling finishes in this room?

No

What are the floor materials?

Laminate

Has the flooring been updated?

No

Does the flooring have any condition issues?

No

Does this room have appliance hookups?

No

Does the room have laundry hookups?

No

Do any plumbing fixtures exist in the room?

No

Select any additional room features.

Built-ins

Is the ceiling lower than 7 feet anywhere in this room?