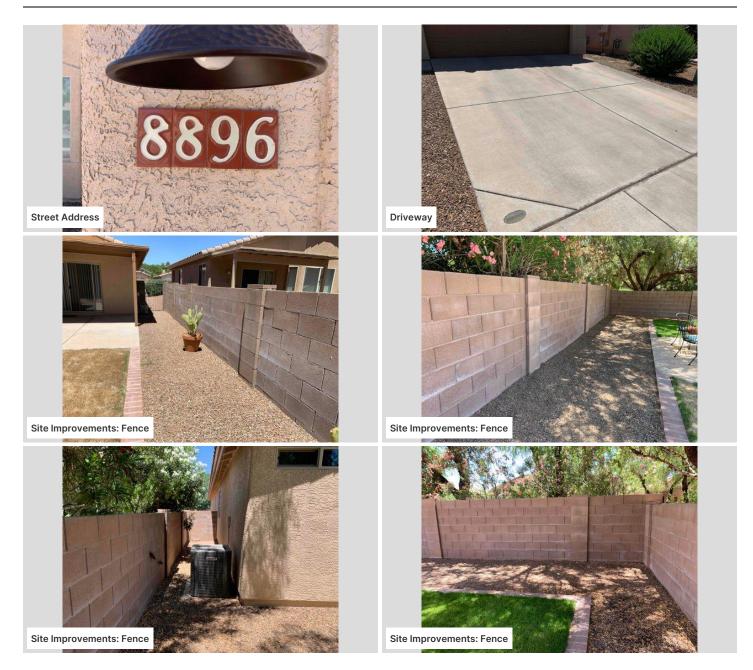

Select any other outdoor plumbing and/or water system(s).

None

Do any permanent features or amenities improve the property's marketability?

Yes

Select all that apply.

Fence

Provide a short description.

block fence