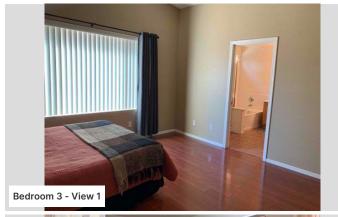

### **Primary Dwelling - 1st Floor**

#### Bedroom 3

den is off master also has a door leading to hall

Is this room part of an addition?

No

Do the windows have security bars over them?

No

Select any components that have been updated or show condition issues.

No

Does the room have laundry hookups?

Nο

Do any plumbing fixtures exist in the room?

No

Select any additional room features.

Walk-in closet

Is the ceiling lower than 7 feet anywhere in this room?