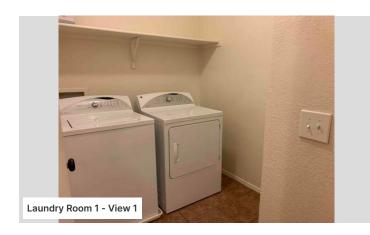

### **Primary Dwelling - 1st Floor**

#### Laundry Room 1

Is this room part of an addition?

Νo

Select any components that have been updated or show condition issues.

None

Are all of the walls made of drywall?

Yes

Have the interior walls been updated?

No

Does the flooring have any condition issues?

No

Does this room have appliance hookups?

No

Does the room have laundry hookups?

Yes

Is a washer/dryer connected?

Yes

Do any plumbing fixtures exist in the room?

No

Select any additional room features.

Built-ins

Is the ceiling lower than 7 feet anywhere in this room?