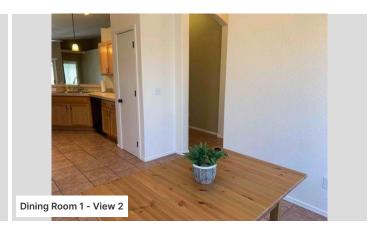

# **Primary Dwelling - 1st Floor**

#### **Dining Room 1**

Is this room part of an addition?

Νo

Select any components that have been updated or show condition issues.

None

Are all of the walls made of drywall?

Yes

Have the interior walls been updated?

No

Do the walls have any obvious condition issues?

No

Are there any trim, wall, or ceiling finishes in this room?

No

What are the floor materials?

Tile

Has the flooring been updated?

No

Does the flooring have any condition issues?

No

Does this room have appliance hookups?

No

Does the room have laundry hookups?

No

Do any plumbing fixtures exist in the room?

No

Select any additional room features.

None

Is the ceiling lower than 7 feet anywhere in this room?