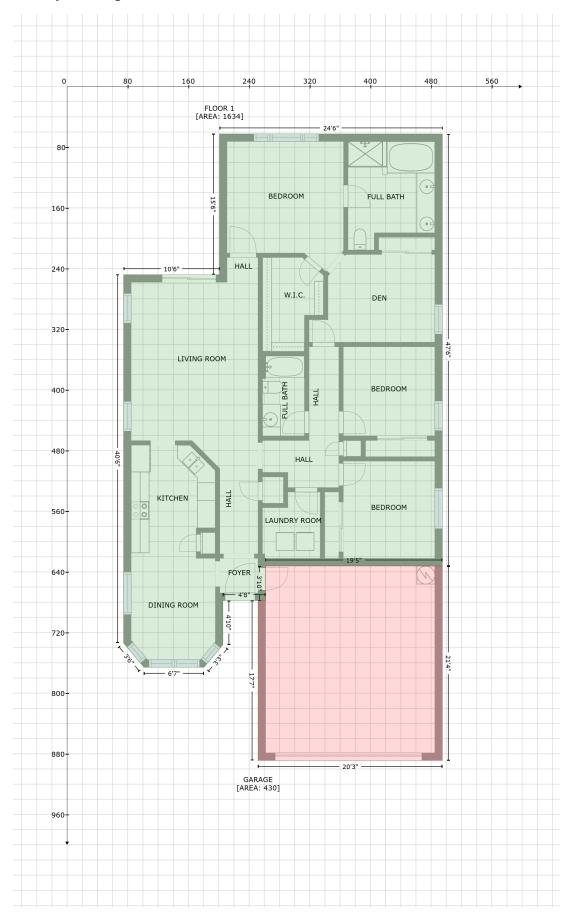

# **Subject Details**

ABOVE GRADE BEDS

3

**ABOVE GRADE FULL BATHS** 

2

ABOVE GRADE HALF BATHS

U

GLA

1634 sqft

YEAR BUILT

2000

**BELOW GRADE BEDS** 

0

**BELOW GRADE FULL BATHS** 

0

**BELOW GRADE HALF BATHS** 

# **Primary Dwelling**

| Structure           | Area                   | Calculations (Using Coordinate Polygon Area Algorithm)                                                                                                                                                                                                                                                                                                                                                                                                                                                                                       |
|---------------------|------------------------|----------------------------------------------------------------------------------------------------------------------------------------------------------------------------------------------------------------------------------------------------------------------------------------------------------------------------------------------------------------------------------------------------------------------------------------------------------------------------------------------------------------------------------------------|
| FLOOR 1 (Living)    | 1634.0 ft <sup>2</sup> | -(\(\begin{align*} (494.9 + 494.9) \times (62.5 - 632.3 + (494.9 + 261.8) \times (632.3 - 632.3) \\ + \((261.8 + 261.8) \times (632.3 - 677.9) + (261.8 + 205.5) \times (677.9 - 677.9) \\ + \((205.5 + 205.5) \times (677.9 - 736) + (205.5 + 180.4) \times (736 - 765.9) \\ + \((180.4 + 101.4) \times (765.9 - 765.9) + (101.4 + 74.5) \times (765.9 - 733.9) \\ + \((74.5 + 74.5) \times (733.9 - 248.1) + (74.5 + 200.9) \times (248.1 - 248.1) \\ + \((200.9 + 200.9) \times (248.1 - 62.5) + (200.9 + 494.9) \times (62.5 - 62.5)) \) |
| GARAGE (Non-Living) | 430.0 ft <sup>2</sup>  | -(\(\begin{align*} (494.9 + 494.9) \times (632.3 - 888.7 + (494.9 + 251.8) \times (888.7 - 888.7) \\ 1\sqrt{2} + \((251.8 + 251.8) \times (888.7 - 677.9) + (251.8 + 261.8) \times (677.9 - 677.9) \\ + \((261.8 + 261.8) \times (677.9 - 632.3) + (261.8 + 494.9) \times (632.3 - 632.3))\) \end{align*}                                                                                                                                                                                                                                    |