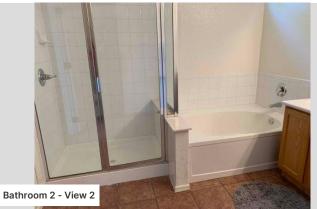

### **Primary Dwelling - 1st Floor**

#### Bathroom 2

Is this room part of an addition?

Νo

Select any components that have been updated or show condition issues.

None

Are all of the walls made of drywall?

Yes

Have the interior walls been updated?

No

Do the walls have any obvious condition issues?

No

Are there any trim, wall, or ceiling finishes in this room?

No

What are the floor materials?

Tile

Has the flooring been updated?

No

Does the flooring have any condition issues?

No

Does this room have appliance hookups?

No

What kind of sinks are in this room?

Double

Does this room have a shower and/or a bathtub?

Yes

Select all that apply.

Tub - Freestanding, Walk-in shower

What are the shower/bath area materials?

Tile

Is the toilet missing?

No

Are there any partially-installed plumbing fixtures?

No

Select any additional room features.

Cabinets with countertops

What are the countertop materials?

Stone or equivalent

Have they been updated?

Nο

Do the cabinet countertops have any condition issues?

NIA

Is the ceiling lower than 7 feet anywhere in this room?