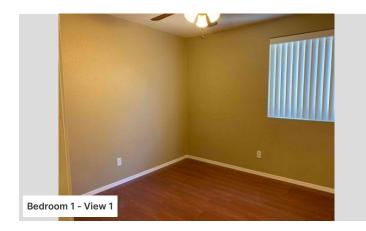

# **Primary Dwelling - 1st Floor**

#### Bedroom 1

Is this room part of an addition?

Νo

Do the windows have security bars over them?

No

Select any components that have been updated or show condition issues.

None

Are all of the walls made of drywall?

Yes

Have the interior walls been updated?

No

Do the walls have any obvious condition issues?

No

Are there any trim, wall, or ceiling finishes in this room?

No

What are the floor materials?

Laminate

Has the flooring been updated?

No

Does the flooring have any condition issues?

No

Does this room have appliance hookups?

No

Does the room have laundry hookups?

No

Do any plumbing fixtures exist in the room?

No

Select any additional room features.

None

Is the ceiling lower than 7 feet anywhere in this room?