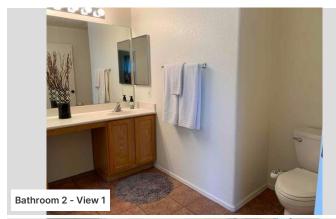

### **Primary Dwelling - 1st Floor**

#### Bathroom 2

Is this room part of an addition?

Νo

Select any components that have been updated or show condition issues.

None

Are all of the walls made of drywall?

Yes

Have the interior walls been updated?

No

Do the walls have any obvious condition issues?

No

Are there any trim, wall, or ceiling finishes in this room?

No

What are the floor materials?

Tile

Has the flooring been updated?

No

Does the flooring have any condition issues?

No

Does this room have appliance hookups?

No

What kind of sinks are in this room?

Double

Does this room have a shower and/or a bathtub?

Yes

Select all that apply.

Tub - Freestanding, Walk-in shower

What are the shower/bath area materials?

Tile

Is the toilet missing?

No

Are there any partially-installed plumbing fixtures?

No

Select any additional room features.

Cabinets with countertops

What are the countertop materials?

Stone or equivalent

Have they been updated?

Nο

Do the cabinet countertops have any condition issues?

NIA

Is the ceiling lower than 7 feet anywhere in this room?