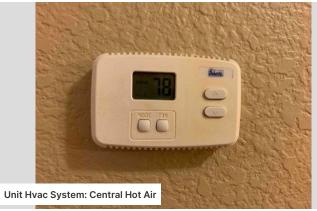

Select the structure's heating system(s).

Central hot air

What is the heating fuel?

Natural gas

Does the heating system(s) have any obvious condition issues?

No

Select the structure's cooling system(s).

Central air conditioning