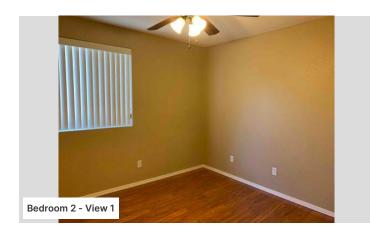

# **Primary Dwelling - 1st Floor**

#### Bedroom 2

Is this room part of an addition?

Νo

Do the windows have security bars over them?

No

Select any components that have been updated or show condition issues.

None

Are all of the walls made of drywall?

Yes

Have the interior walls been updated?

No

Do the walls have any obvious condition issues?

No

Are there any trim, wall, or ceiling finishes in this room?

No

What are the floor materials?

Laminate

Has the flooring been updated?

No

Does the flooring have any condition issues?

No

Does this room have appliance hookups?

No

Does the room have laundry hookups?

Νo

Do any plumbing fixtures exist in the room?

No

Select any additional room features.

None

Is the ceiling lower than 7 feet anywhere in this room?