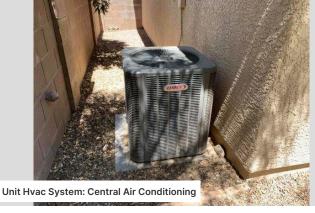

Select the structure's heating system(s).

Central hot air

What is the heating fuel?

Natural gas

Does the heating system(s) have any obvious condition issues?

No

Select the structure's cooling system(s).

Central air conditioning

Does the cooling system(s) have any obvious condition issues?

No

Select any mechanical components/systems that show obvious condition issues.

None

Is the property located in one of the following states?

None