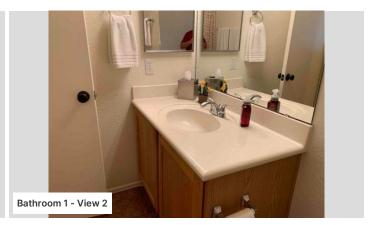

### **Primary Dwelling - 1st Floor**

#### Bathroom 1

Is this room part of an addition?

Nο

Select any components that have been updated or show condition issues.

None

Are all of the walls made of drywall?

Yes

Have the interior walls been updated?

No

Do the walls have any obvious condition issues?

No

Are there any trim, wall, or ceiling finishes in this room?

No

What are the floor materials?

Tile

Has the flooring been updated?

No

Does the flooring have any condition issues?

No

Does this room have appliance hookups?

No

Does the room have laundry hookups?

No

What kind of sinks are in this room?

Single

Does this room have a shower and/or a bathtub?

Yes

Select all that apply.

Tub with shower

What are the shower/bath area materials?

Tile

Is the toilet missing?

No

Are there any partially-installed plumbing fixtures?

No

Select any additional room features.

Cabinets with countertops

What are the countertop materials?

Stone or equivalent

Have they been updated?

No

Do the cabinet countertops have any condition issues?

No

Is the ceiling lower than 7 feet anywhere in this room?