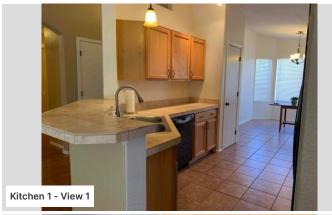

#### Kitchen 1

Is this room part of an addition?

Νo

Select any components that have been updated or show condition issues.

None

Are all of the walls made of drywall?

Yes

Have the interior walls been updated?

#### Kitchen 1

What appliances does the kitchen have?

Built-in microwave, Dishwasher, Disposal, Range, oven, Refrigerator

Does the stove have a pot filler?

No

Have the appliances been updated?

No

Do the appliances have any obvious condition issues?