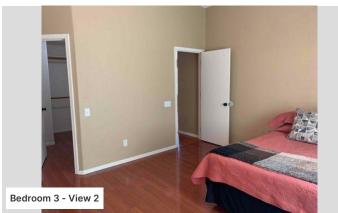

### **Primary Dwelling - 1st Floor**

#### Bedroom 3

den is off master also has a door leading to hall

Is this room part of an addition?

No

Do the windows have security bars over them?

No

Select any components that have been updated or show condition issues.

No

Does the room have laundry hookups?

Nο

Do any plumbing fixtures exist in the room?

No

Select any additional room features.

Walk-in closet

Is the ceiling lower than 7 feet anywhere in this room?