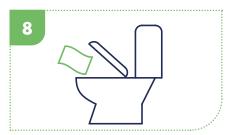

Dispose of wipes in the toilet, ensure no more than two wipes are disposed of at a time.

Assign individual's details to wipe pack. Ensure individual's privacy and reassure them.

Repeat if the wipe becomes heavily soiled, do not rub or scrub the skin, as this will damage compromised and fragile skin.