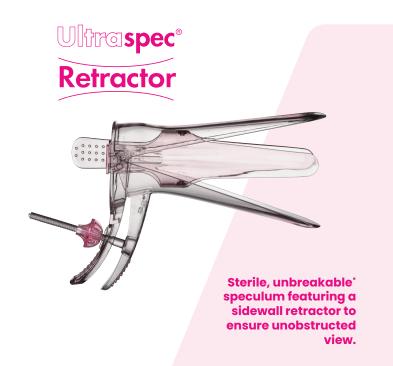

|                                                       | Ultraspec<br>Screening® | Eco<br>Gold® | Instraspec<br>Contour® | Ultraspec® |
|-------------------------------------------------------|-------------------------|--------------|------------------------|------------|
| Unbreakable*                                          | <b>~</b>                | <b>~</b>     | <b>~</b>               | <b>~</b>   |
| Fast, Smooth-<br>Spinning Nut                         | <b>✓</b>                | <b>✓</b>     | <b>✓</b>               | <b>✓</b>   |
| Wide Access<br>opening for<br>improved visibility     | <b>✓</b>                | <b>✓</b>     | <b>✓</b>               | <b>✓</b>   |
| Large Finger Grips<br>for Ease of Use                 | <b>✓</b>                | <b>✓</b>     | <b>✓</b>               | <b>✓</b>   |
| 100% Latex Free                                       | <b>/</b>                | <b>✓</b>     | <b>/</b>               | <b>✓</b>   |
| UK Manufactured                                       | <b>/</b>                | <b>/</b>     | <b>/</b>               | <b>✓</b>   |
| Clinically Clean†                                     | <b>/</b>                |              |                        |            |
| Sterile                                               |                         | <b>/</b>     | <b>/</b>               | <b>~</b>   |
| Pivoting Access<br>Runner giving<br>unobstructed view |                         |              | <b>✓</b>               |            |
| Award-Winning<br>Design                               |                         |              | <b>✓</b>               |            |
| 100% Recyclable<br>Packaging                          | <b>✓</b>                |              |                        |            |