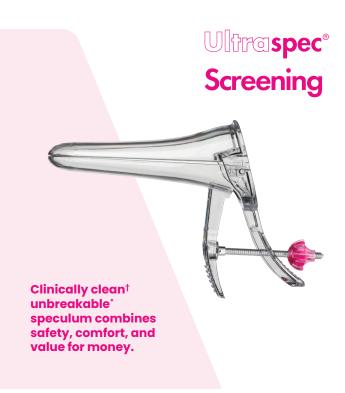

|                                                       | Ultraspec<br>Screening® | Eco<br>Gold® | Instraspec<br>Contour® | Ultraspec® |
|-------------------------------------------------------|-------------------------|--------------|------------------------|------------|
| Unbreakable*                                          | <b>~</b>                | <b>~</b>     | <b>~</b>               | <b>~</b>   |
| Fast, Smooth-<br>Spinning Nut                         | <b>✓</b>                | <b>✓</b>     | <b>✓</b>               | <b>✓</b>   |
| Wide Access<br>opening for<br>improved visibility     | <b>✓</b>                | <b>✓</b>     | <b>✓</b>               | <b>✓</b>   |
| Large Finger Grips<br>for Ease of Use                 | <b>✓</b>                | <b>✓</b>     | <b>✓</b>               | <b>✓</b>   |
| 100% Latex Free                                       | <b>/</b>                | <b>✓</b>     | <b>/</b>               | <b>✓</b>   |
| UK Manufactured                                       | <b>/</b>                | <b>/</b>     | <b>/</b>               | <b>✓</b>   |
| Clinically Clean†                                     | <b>/</b>                |              |                        |            |
| Sterile                                               |                         | <b>/</b>     | <b>/</b>               | <b>~</b>   |
| Pivoting Access<br>Runner giving<br>unobstructed view |                         |              | <b>✓</b>               |            |
| Award-Winning<br>Design                               |                         |              | <b>✓</b>               |            |
| 100% Recyclable<br>Packaging                          | <b>✓</b>                |              |                        |            |

† Packed in a UK manufacturing clean room.