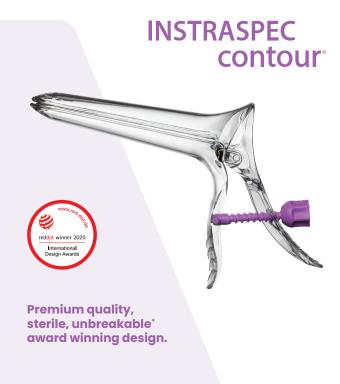

|                                                       | Ultraspec<br>Screening® | Eco<br>Gold® | Instraspec<br>Contour® | Ultraspec® |
|-------------------------------------------------------|-------------------------|--------------|------------------------|------------|
| Unbreakable*                                          | <b>~</b>                | <b>~</b>     | <b>~</b>               | <b>~</b>   |
| Fast, Smooth-<br>Spinning Nut                         | <b>✓</b>                | <b>✓</b>     | <b>✓</b>               | <b>✓</b>   |
| Wide Access<br>opening for<br>improved visibility     | <b>✓</b>                | <b>✓</b>     | <b>✓</b>               | <b>✓</b>   |
| Large Finger Grips<br>for Ease of Use                 | <b>✓</b>                | <b>✓</b>     | <b>✓</b>               | <b>✓</b>   |
| 100% Latex Free                                       | <b>/</b>                | <b>✓</b>     | <b>/</b>               | <b>✓</b>   |
| UK Manufactured                                       | <b>/</b>                | <b>/</b>     | <b>/</b>               | <b>✓</b>   |
| Clinically Clean†                                     | <b>/</b>                |              |                        |            |
| Sterile                                               |                         | <b>/</b>     | <b>/</b>               | <b>~</b>   |
| Pivoting Access<br>Runner giving<br>unobstructed view |                         |              | <b>✓</b>               |            |
| Award-Winning<br>Design                               |                         |              | <b>✓</b>               |            |
| 100% Recyclable<br>Packaging                          | <b>✓</b>                |              |                        |            |

"The functionality and aesthetics of the Instraspec\* Contour are designed for a high level of user-friendliness and an increase in patient acceptance."

Red Dot Design Award: Instraspec® Contour (red-dot.org)