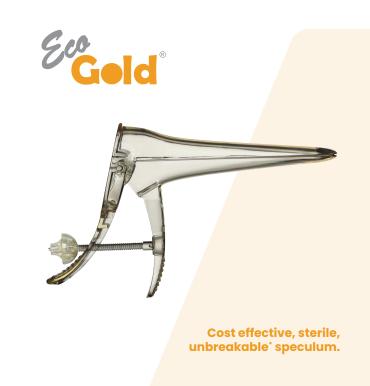

|                                                       | Ultraspec<br>Screening® | Eco<br>Gold® | Instraspec<br>Contour® | Ultraspec® |
|-------------------------------------------------------|-------------------------|--------------|------------------------|------------|
| Unbreakable*                                          | <b>~</b>                | <b>~</b>     | <b>~</b>               | <b>~</b>   |
| Fast, Smooth-<br>Spinning Nut                         | <b>✓</b>                | <b>✓</b>     | <b>✓</b>               | <b>✓</b>   |
| Wide Access<br>opening for<br>improved visibility     | <b>✓</b>                | <b>✓</b>     | <b>✓</b>               | <b>✓</b>   |
| Large Finger Grips<br>for Ease of Use                 | <b>✓</b>                | <b>✓</b>     | <b>✓</b>               | <b>✓</b>   |
| 100% Latex Free                                       | <b>/</b>                | <b>✓</b>     | <b>/</b>               | <b>✓</b>   |
| UK Manufactured                                       | <b>/</b>                | <b>/</b>     | <b>/</b>               | <b>✓</b>   |
| Clinically Clean†                                     | <b>/</b>                |              |                        |            |
| Sterile                                               |                         | <b>/</b>     | <b>/</b>               | <b>~</b>   |
| Pivoting Access<br>Runner giving<br>unobstructed view |                         |              | <b>✓</b>               |            |
| Award-Winning<br>Design                               |                         |              | <b>✓</b>               |            |
| 100% Recyclable<br>Packaging                          | <b>✓</b>                |              |                        |            |