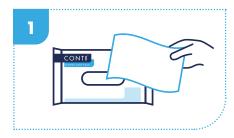

Remove one wipe from the pack.

Place wipe between the palms of both hands and rub in a circular motion.

Place wipe on back of left hand with right hand and interlace fingers – rub back and forth. Repeat on both hands.