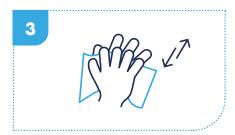

Place wipe between the hands and interlace fingers – rub back and forth.

Using the wipe, cover back of fingers with opposite palm and rub side to side. Repeat on both hands.

Cover thumb with the wipe and clasp with opposite hand – rub in rotations.

Repeat on both hands.

Place wipe on palm of hand and rub in rotation using clasped fingers.

Repeat on both hands.

Allow hands to dry naturally.

Discard the used wipes in line with local policies. (Do not macerate.