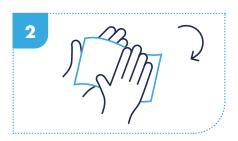

Remove one wipe from the pack.

Place wipe between the palms of both hands and rub in a circular motion.

Place wipe on back of left hand with right hand and interlace fingers – rub back and forth. Repeat on both hands.

Place wipe between the hands and interlace fingers – rub back and forth.

Using the wipe, cover back of fingers with opposite palm and rub side to side. Repeat on both hands.

Cover thumb with the wipe and clasp with opposite hand – rub in rotations.