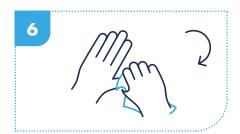

Place wipe between the hands and interlace fingers – rub back and forth.

Using the wipe, cover back of fingers with opposite palm and rub side to side. Repeat on both hands.

Cover thumb with the wipe and clasp with opposite hand – rub in rotations.

Repeat on both hands.

Place wipe on palm of hand and rub in rotation using clasped fingers.

Repeat on both hands.

Allow hands to dry naturally.

Discard the used wipes in line with local policies. (Do not macerate.