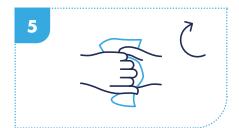

Place wipe between the hands and interlace fingers – rub back and forth.

Using the wipe, cover back of fingers with opposite palm and rub side to side. Repeat on both hands.

Cover thumb with the wipe and clasp with opposite hand – rub in rotations.