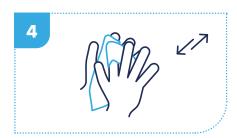

Repeat on both hands.

Place wipe on palm of hand and rub in rotation using clasped fingers.

Repeat on both hands.

Allow hands to dry naturally.

Discard the used wipes in line with local policies. (Do not macerate.