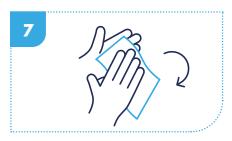

Repeat on both hands.

Place wipe on palm of hand and rub in rotation using clasped fingers.

Repeat on both hands.

Allow hands to dry naturally.

Discard the used wipes in line with local policies. (Do not macerate.