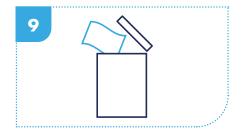

Repeat on both hands.

Place wipe on palm of hand and rub in rotation using clasped fingers.

Repeat on both hands.

Allow hands to dry naturally.

Discard the used wipes in line with local policies. (Do not macerate.

Do not flush)

| Product Code | Description                      | Perfume            | Wipe Size   | Pack Qty | Case Qty |
|--------------|----------------------------------|--------------------|-------------|----------|----------|
| CW050PN      | Cleansing Wet Wipes (Super Soft) | Lightly Fragranced | 22 x 24cm   | 50       | 24       |
| CW050N       | Cleansing Wet Wipes              | Lightly Fragranced | 29.5 x 22cm | 50       | 26       |
| CW200N       | Cleansing Wet Wipes              | Lightly Fragranced | 29.5 x 22cm | 200      | 6        |