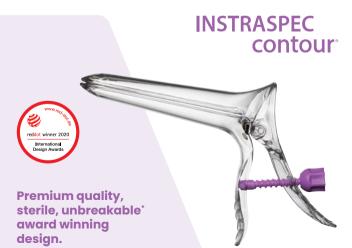

|                                                 | Ultraspec<br>Screening® | Eco<br>Gold® | Instraspec<br>Contour® | Ultraspec® |
|-------------------------------------------------|-------------------------|--------------|------------------------|------------|
| Unbreakable*                                    | <b>✓</b>                | <b>✓</b>     | <b>✓</b>               | <b>~</b>   |
| Fast, Smooth-Spinning Nut                       | <b>✓</b>                | <b>✓</b>     | <b>✓</b>               | <b>✓</b>   |
| Wide Access opening for improved visibility     | <b>✓</b>                | <b>✓</b>     | <b>✓</b>               | <b>✓</b>   |
| Large Finger Grips for Ease of Use              | <b>✓</b>                | <b>✓</b>     | <b>✓</b>               | <b>✓</b>   |
| 100% Latex Free                                 | <b>✓</b>                | <b>✓</b>     | <b>✓</b>               | <b>✓</b>   |
| UK Manufactured                                 | <b>✓</b>                | <b>✓</b>     | <b>✓</b>               | <b>✓</b>   |
| Clinically Clean <sup>†</sup>                   | <b>✓</b>                |              |                        |            |
| Sterile                                         |                         | <b>✓</b>     | <b>✓</b>               | <b>✓</b>   |
| Pivoting Access Runner giving unobstructed view |                         |              | <b>✓</b>               |            |
| Award-Winning Design                            |                         |              | <b>✓</b>               |            |
| 100% Recyclable Packaging                       | <b>✓</b>                | <b>✓</b>     |                        |            |

"The functionality and aesthetics of the Instraspec® Contour are designed for a high level of user-friendliness and an increase in patient acceptance."

Red Dot Design Award: Instraspec® Contour (red-dot.org)