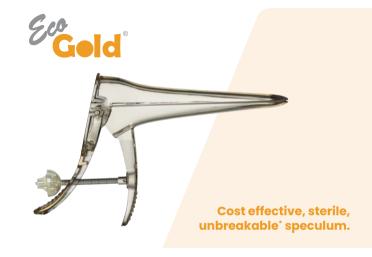

|                                                 | Ultraspec<br>Screening® | Eco<br>Gold® | Instraspec<br>Contour® | Ultraspec® |
|-------------------------------------------------|-------------------------|--------------|------------------------|------------|
| Unbreakable*                                    | <b>✓</b>                | <b>✓</b>     | <b>✓</b>               | <b>~</b>   |
| Fast, Smooth-Spinning Nut                       | <b>✓</b>                | <b>✓</b>     | <b>✓</b>               | <b>✓</b>   |
| Wide Access opening for improved visibility     | <b>✓</b>                | <b>✓</b>     | <b>✓</b>               | <b>✓</b>   |
| Large Finger Grips for Ease of Use              | <b>✓</b>                | <b>✓</b>     | <b>✓</b>               | <b>✓</b>   |
| 100% Latex Free                                 | <b>✓</b>                | <b>✓</b>     | <b>✓</b>               | <b>✓</b>   |
| UK Manufactured                                 | <b>✓</b>                | <b>✓</b>     | <b>✓</b>               | <b>✓</b>   |
| Clinically Clean <sup>†</sup>                   | <b>✓</b>                |              |                        |            |
| Sterile                                         |                         | <b>✓</b>     | <b>✓</b>               | <b>✓</b>   |
| Pivoting Access Runner giving unobstructed view |                         |              | <b>✓</b>               |            |
| Award-Winning Design                            |                         |              | <b>✓</b>               |            |
| 100% Recyclable Packaging                       | <b>✓</b>                | <b>✓</b>     |                        |            |