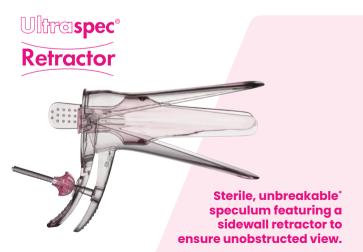

|                                                 | Ultraspec<br>Screening® | Eco<br>Gold® | Instraspec<br>Contour® | Ultraspec® |
|-------------------------------------------------|-------------------------|--------------|------------------------|------------|
| Unbreakable*                                    | <b>✓</b>                | <b>✓</b>     | <b>✓</b>               | <b>~</b>   |
| Fast, Smooth-Spinning Nut                       | <b>✓</b>                | <b>✓</b>     | <b>✓</b>               | <b>✓</b>   |
| Wide Access opening for improved visibility     | <b>✓</b>                | <b>✓</b>     | <b>✓</b>               | <b>✓</b>   |
| Large Finger Grips for Ease of Use              | <b>✓</b>                | <b>✓</b>     | <b>✓</b>               | <b>✓</b>   |
| 100% Latex Free                                 | <b>✓</b>                | <b>✓</b>     | <b>✓</b>               | <b>✓</b>   |
| UK Manufactured                                 | <b>✓</b>                | <b>✓</b>     | <b>✓</b>               | <b>✓</b>   |
| Clinically Clean <sup>†</sup>                   | <b>✓</b>                |              |                        |            |
| Sterile                                         |                         | <b>✓</b>     | <b>✓</b>               | <b>✓</b>   |
| Pivoting Access Runner giving unobstructed view |                         |              | <b>✓</b>               |            |
| Award-Winning Design                            |                         |              | <b>✓</b>               |            |
| 100% Recyclable Packaging                       | <b>✓</b>                | <b>✓</b>     |                        |            |