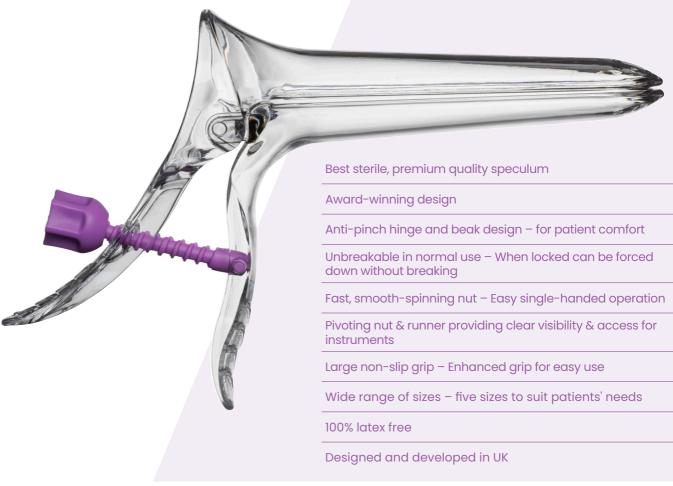

# Ulfraspec<sup>®</sup> Screening

**Cost-effective**, sterile, unbreakable\* speculum.

Premium quality, sterile, unbreakable\* award-winning design.

| Gold Standard unbreakable* sterile speculum                                 |                                                                                                                                                                                                                                                                                                                                                                                                                                                                                                                                                                                                                                                                                                                                                                                                                                                                                                                                                                                                                                                                                                                                                                                                                                                                                                                                                                                                                                                                                                                                                                                                                                                                                                                                                                                                                                                                                                                                                                                                                                                                                                                                |
|-----------------------------------------------------------------------------|--------------------------------------------------------------------------------------------------------------------------------------------------------------------------------------------------------------------------------------------------------------------------------------------------------------------------------------------------------------------------------------------------------------------------------------------------------------------------------------------------------------------------------------------------------------------------------------------------------------------------------------------------------------------------------------------------------------------------------------------------------------------------------------------------------------------------------------------------------------------------------------------------------------------------------------------------------------------------------------------------------------------------------------------------------------------------------------------------------------------------------------------------------------------------------------------------------------------------------------------------------------------------------------------------------------------------------------------------------------------------------------------------------------------------------------------------------------------------------------------------------------------------------------------------------------------------------------------------------------------------------------------------------------------------------------------------------------------------------------------------------------------------------------------------------------------------------------------------------------------------------------------------------------------------------------------------------------------------------------------------------------------------------------------------------------------------------------------------------------------------------|
| Unbreakable in normal use – When locked can be forced down without breaking |                                                                                                                                                                                                                                                                                                                                                                                                                                                                                                                                                                                                                                                                                                                                                                                                                                                                                                                                                                                                                                                                                                                                                                                                                                                                                                                                                                                                                                                                                                                                                                                                                                                                                                                                                                                                                                                                                                                                                                                                                                                                                                                                |
| Fast, smooth-spinning nut – Easy single-handed operation                    |                                                                                                                                                                                                                                                                                                                                                                                                                                                                                                                                                                                                                                                                                                                                                                                                                                                                                                                                                                                                                                                                                                                                                                                                                                                                                                                                                                                                                                                                                                                                                                                                                                                                                                                                                                                                                                                                                                                                                                                                                                                                                                                                |
| Clear visibility & access for instruments                                   |                                                                                                                                                                                                                                                                                                                                                                                                                                                                                                                                                                                                                                                                                                                                                                                                                                                                                                                                                                                                                                                                                                                                                                                                                                                                                                                                                                                                                                                                                                                                                                                                                                                                                                                                                                                                                                                                                                                                                                                                                                                                                                                                |
| Large non-slip grip – Enhanced grip for easy use                            |                                                                                                                                                                                                                                                                                                                                                                                                                                                                                                                                                                                                                                                                                                                                                                                                                                                                                                                                                                                                                                                                                                                                                                                                                                                                                                                                                                                                                                                                                                                                                                                                                                                                                                                                                                                                                                                                                                                                                                                                                                                                                                                                |
| Wide range of sizes – six sizes to suit patients' needs                     | A Contraction of the second se |
| 100% latex free                                                             | New York                                                                                                                                                                                                                                                                                                                                                                                                                                                                                                                                                                                                                                                                                                                                                                                                                                                                                                                                                                                                                                                                                                                                                                                                                                                                                                                                                                                                                                                                                                                                                                                                                                                                                                                                                                                                                                                                                                                                                                                                                                                                                                                       |