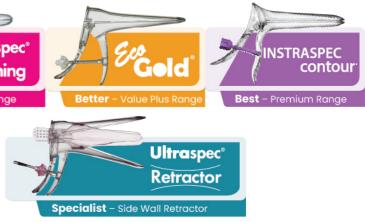

|                                                    | Ultra <b>spec</b> ®<br>Screening | <b>Gold</b> ° | INSTRASPEC<br>contour | Ultraspec <sup>®</sup><br>Retractor |
|----------------------------------------------------|----------------------------------|---------------|-----------------------|-------------------------------------|
|                                                    |                                  | A             |                       |                                     |
| Unbreakable*                                       | $\checkmark$                     | $\checkmark$  | $\checkmark$          | $\checkmark$                        |
| Fast, Smooth-Spinning Nut                          | $\checkmark$                     | $\checkmark$  | $\checkmark$          | $\checkmark$                        |
| Wide Access opening for<br>improved visibility     | $\checkmark$                     | $\checkmark$  | $\checkmark$          | $\checkmark$                        |
| Large Finger Grips<br>for Ease of Use              | $\checkmark$                     | $\checkmark$  | $\checkmark$          | $\checkmark$                        |
| 100% Latex Free                                    | $\checkmark$                     | $\checkmark$  | $\checkmark$          | $\checkmark$                        |
| UK Manufactured                                    | $\checkmark$                     | $\checkmark$  | $\checkmark$          | $\checkmark$                        |
| Clinically Clean <sup>†</sup>                      | $\checkmark$                     |               |                       |                                     |
| Sterile                                            |                                  | $\checkmark$  | $\checkmark$          | $\checkmark$                        |
| Pivoting Access Runner giving<br>unobstructed view |                                  |               | $\checkmark$          |                                     |
| Award-Winning Design                               |                                  |               | $\checkmark$          |                                     |