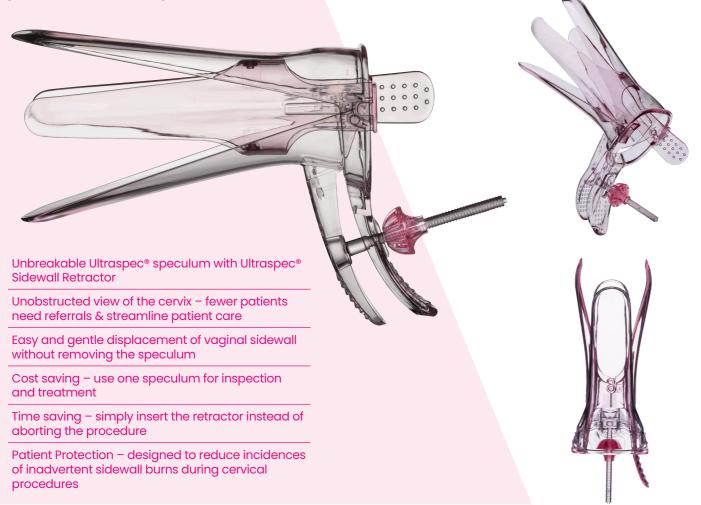

# Ultraspec® Retractor

#### Sterile, unbreakable\* speculum with a sidewall retractor to ensure unobstructed view of cervix.

| Product Code | Name                                                          | Size        | Quantity per Sales UOM |
|--------------|---------------------------------------------------------------|-------------|------------------------|
| 3USRPKC      | Combo Kit – 1 Free Sidewall Retractor with<br>10 x Ultraspec® | Medium      | 10+10                  |
| 3USRPLC      | Combo Kit – 1 Free Sidewall Retractor with<br>10 x Ultraspec® | Medium-Long | 10+10                  |
| 3SUVPKC      | Ultraspec® Speculum                                           | Extra-Small | 25                     |
| 3SUSPKC      | Ultraspec® Speculum                                           | Small       | 20                     |
| 3SUMPKC      | Ultraspec® Speculum + 1 Free Sidewall Retractor               | Medium      | 20+1                   |
| 3SULPKC      | Ultraspec® Speculum + 1 Free Sidewall Retractor               | Medium-Long | 20+1                   |
| 3SUBPKC      | Ultraspec® Speculum                                           | Broad       | 15                     |