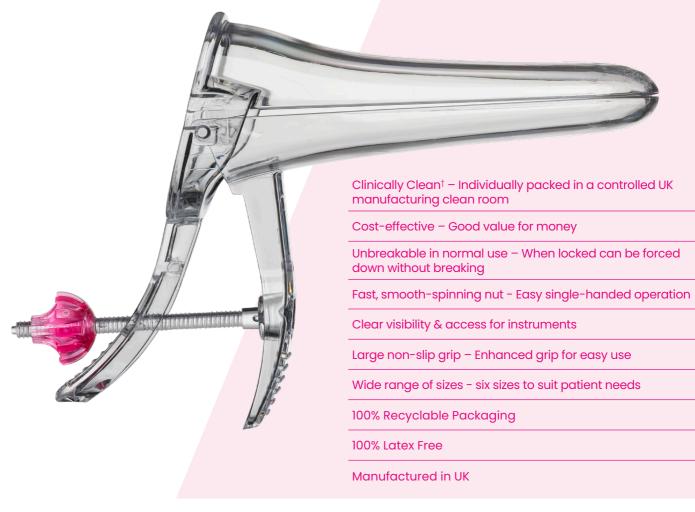

# Ulfraspec<sup>®</sup> Screening

**Cost-effective**, sterile, unbreakable\* speculum.

Premium quality, sterile, unbreakable\* award-winning design.

| Gold Standard unbreakable* sterile speculum                                 |                                                                                                                                                                                                                                                                                                                                                                                                                                                                                                                                                                                                                                                                                                                                                                                                                                                                                                                                                                                                                                                                                                                                                                                                                                                                                                                                                                                                                                                                                                                                                                                                                                                                                                                                                                                                                                                                                                                                                                                                                                                                                                                                |
|-----------------------------------------------------------------------------|--------------------------------------------------------------------------------------------------------------------------------------------------------------------------------------------------------------------------------------------------------------------------------------------------------------------------------------------------------------------------------------------------------------------------------------------------------------------------------------------------------------------------------------------------------------------------------------------------------------------------------------------------------------------------------------------------------------------------------------------------------------------------------------------------------------------------------------------------------------------------------------------------------------------------------------------------------------------------------------------------------------------------------------------------------------------------------------------------------------------------------------------------------------------------------------------------------------------------------------------------------------------------------------------------------------------------------------------------------------------------------------------------------------------------------------------------------------------------------------------------------------------------------------------------------------------------------------------------------------------------------------------------------------------------------------------------------------------------------------------------------------------------------------------------------------------------------------------------------------------------------------------------------------------------------------------------------------------------------------------------------------------------------------------------------------------------------------------------------------------------------|
| Unbreakable in normal use – When locked can be forced down without breaking |                                                                                                                                                                                                                                                                                                                                                                                                                                                                                                                                                                                                                                                                                                                                                                                                                                                                                                                                                                                                                                                                                                                                                                                                                                                                                                                                                                                                                                                                                                                                                                                                                                                                                                                                                                                                                                                                                                                                                                                                                                                                                                                                |
| Fast, smooth-spinning nut – Easy single-handed operation                    |                                                                                                                                                                                                                                                                                                                                                                                                                                                                                                                                                                                                                                                                                                                                                                                                                                                                                                                                                                                                                                                                                                                                                                                                                                                                                                                                                                                                                                                                                                                                                                                                                                                                                                                                                                                                                                                                                                                                                                                                                                                                                                                                |
| Clear visibility & access for instruments                                   |                                                                                                                                                                                                                                                                                                                                                                                                                                                                                                                                                                                                                                                                                                                                                                                                                                                                                                                                                                                                                                                                                                                                                                                                                                                                                                                                                                                                                                                                                                                                                                                                                                                                                                                                                                                                                                                                                                                                                                                                                                                                                                                                |
| Large non-slip grip – Enhanced grip for easy use                            |                                                                                                                                                                                                                                                                                                                                                                                                                                                                                                                                                                                                                                                                                                                                                                                                                                                                                                                                                                                                                                                                                                                                                                                                                                                                                                                                                                                                                                                                                                                                                                                                                                                                                                                                                                                                                                                                                                                                                                                                                                                                                                                                |
| Wide range of sizes – six sizes to suit patients' needs                     | A Contraction of the second se |
| 100% latex free                                                             | New York                                                                                                                                                                                                                                                                                                                                                                                                                                                                                                                                                                                                                                                                                                                                                                                                                                                                                                                                                                                                                                                                                                                                                                                                                                                                                                                                                                                                                                                                                                                                                                                                                                                                                                                                                                                                                                                                                                                                                                                                                                                                                                                       |