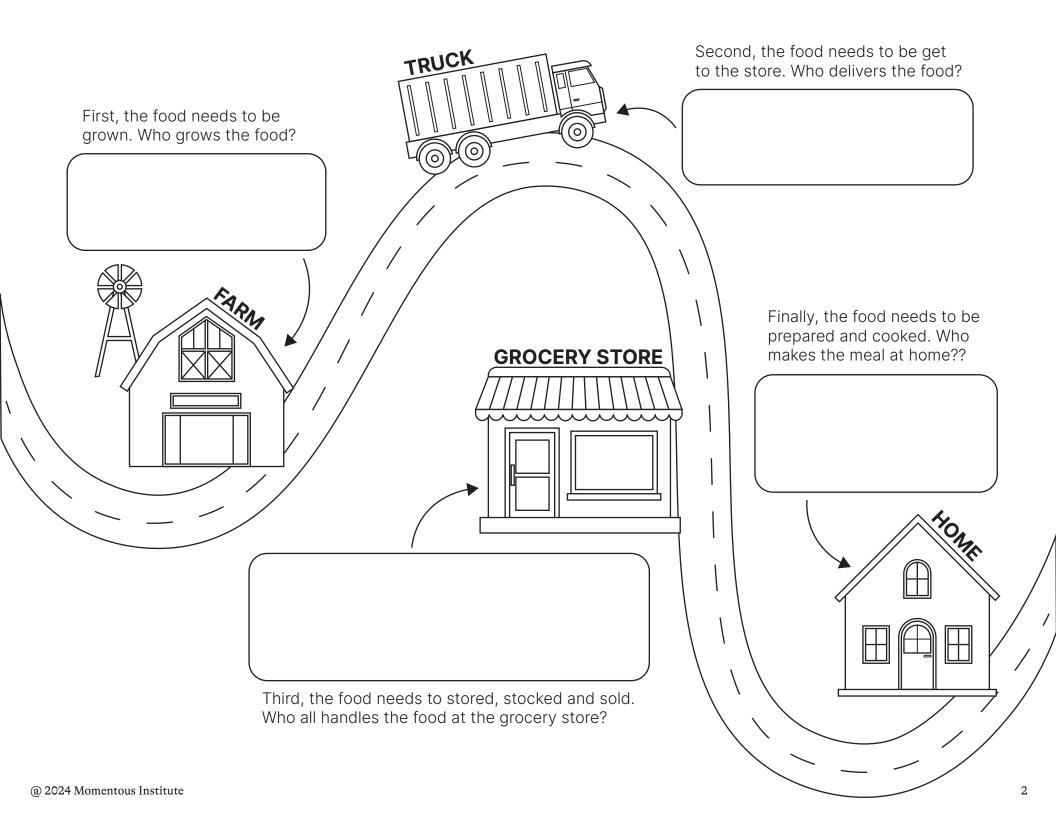

On the next page you are going to think through some of the jobs people had to do so that you can enjoy your favorite recipe. It's okay if you don't personally know all of these people, in fact, it would be surprising if you did, you can just write down what job they did.

When you are finished filling out the worksheet, be sure to take a minute to express your gratitude for all of the people who made it possible for you to enjoy your favorite recipe.

(a) 2024 Momentous Institute